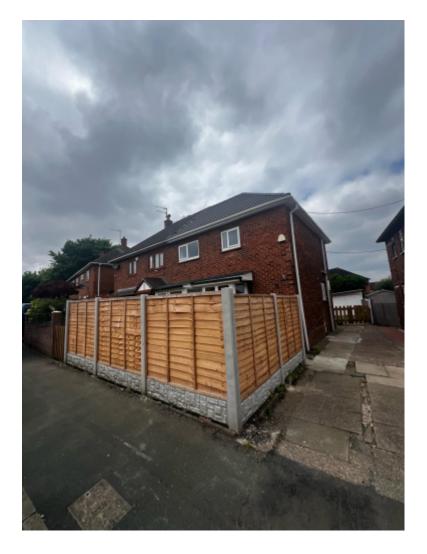

Bedroom 2.66 x 3.18 (8'9' x 10'5')

Radiator.

Bathroom 1.70 x 2,35 (5'7' x 6'7')

Bath. Low level W.C. Wash basin. Tiled walls. Radiator.

Outside

Front and rear garden areas with a driveway providing off street parking in front of the single garage. Garden shed.