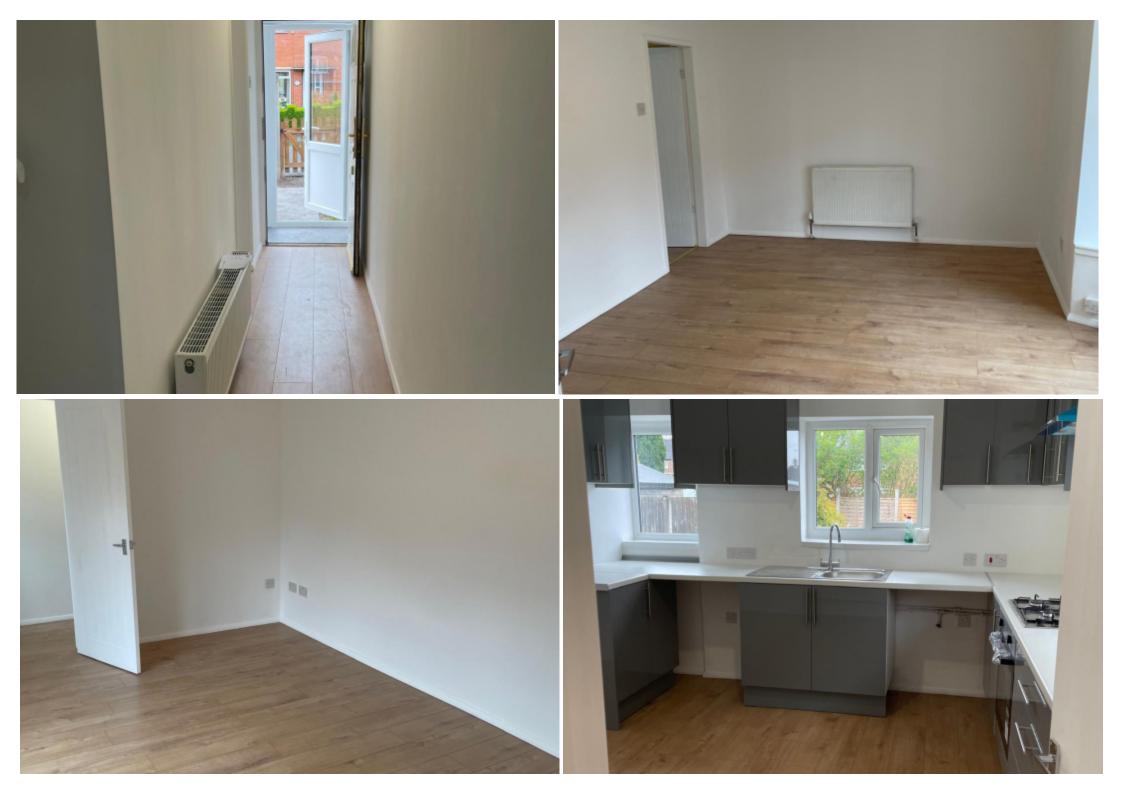

Entrance hall

Radiator. Stairs off.

Lounge 3.17 x 4.95 (10'5' x 16'3')

Radiator. Bay window. Gas fire.

Kitchen / diner 3.50 x 3.47 (11'6' x 11'5')

Base units. Stainless steel sink unit with drainer. Gas cooker point. Wall mounted boiler. Plumbing point. Understairs storage.

W.c / shower room

High level W.C. Shower cubicle.

Landing area

Airing cupboard. Loft access.

Bedroom 4.17 x 2.55 (13'8' x 8'4')

Radiator. Fitted wardrobes.

Bedroom 3.17 x 3.23 (10'5' x 10'7')

Radiator. Fitted wardrobes.