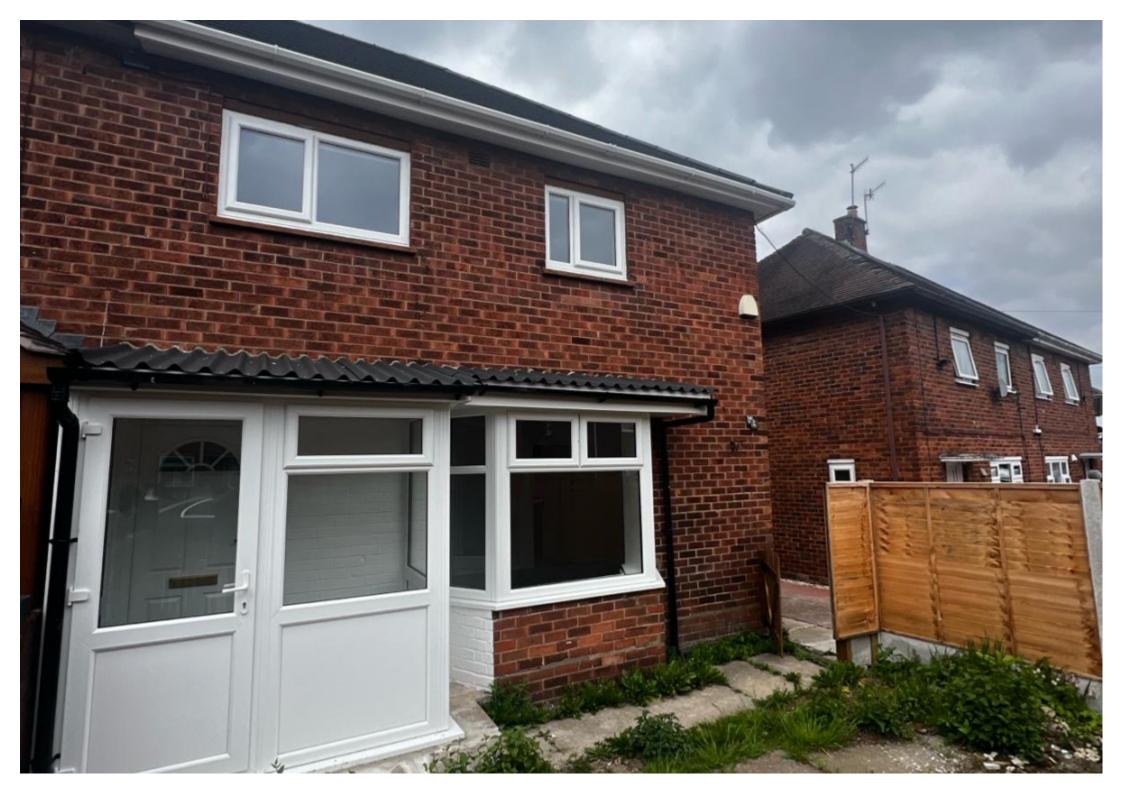

The property benefiting from gas central heating and double glazing throughout the property. The property is conveniently situated for local amenities and briefly comprises: Entrance Porch, Entrance Hall, Lounge, Dining Kitchen, Rear Porch and W.C / Shower Room to the ground floor. Landing Area, Three Bedrooms and Bathroom to the first floor. Front and rear garden areas with a driveway providing a single garage at the front of the property. No upward chain involved with this sale. To make an appointment to view please contact our office.