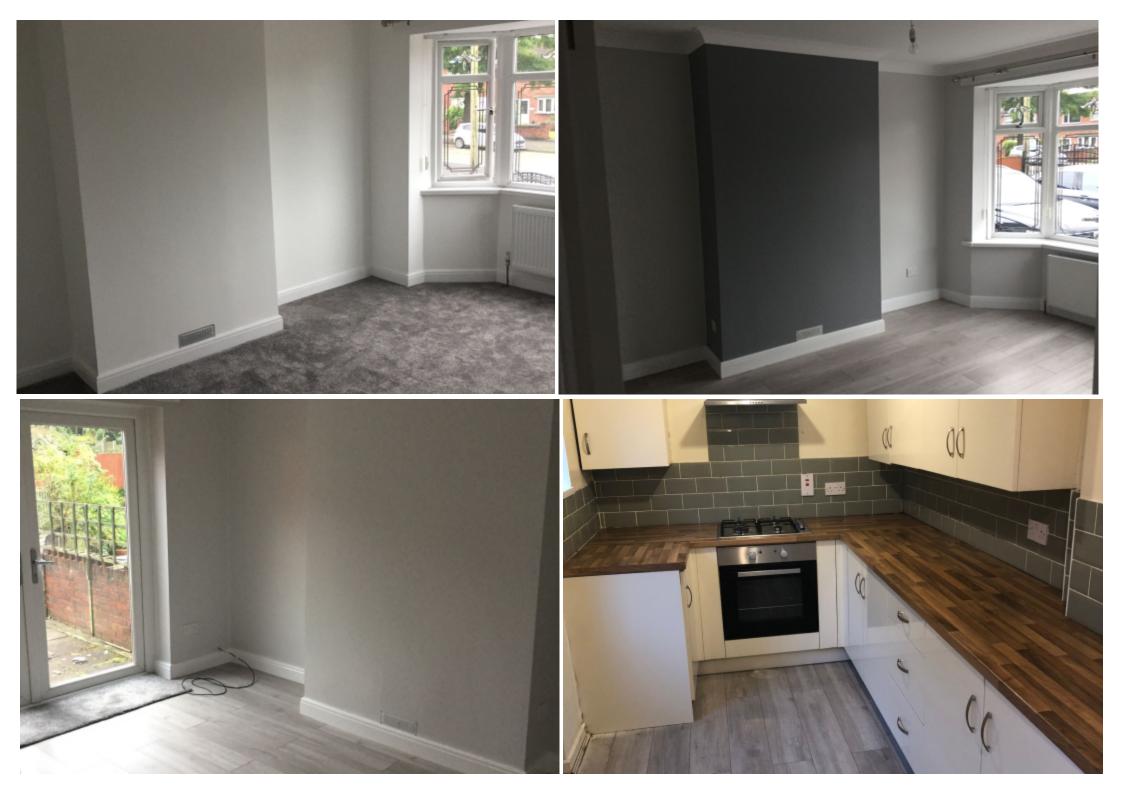

On the ground floor the property consists of modern living room, newly refurbished and modern kitchen with integrated gas hob, oven, extractor hood and garden at the rear of the property.

On the first floor the property consists of 3 newly refurbished bedrooms all with newly fitted carpet. The newly fitted family bathroom which consists of bath, wash basin, w/c, tiled walls and tiled flooring,