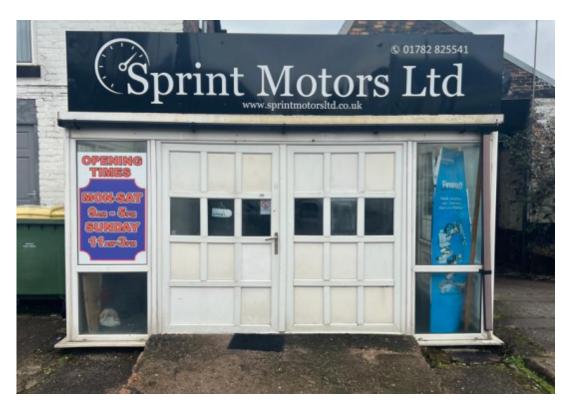

#### **Property Description**

Commercial unit to let

#### **Main Particulars**

We are pleased to be offering this commercial unit to rent in Tunstall.

This commercial land is ideal for a car sales pitch. The unit is situated on a busy main road with a lot of footfall traffic.