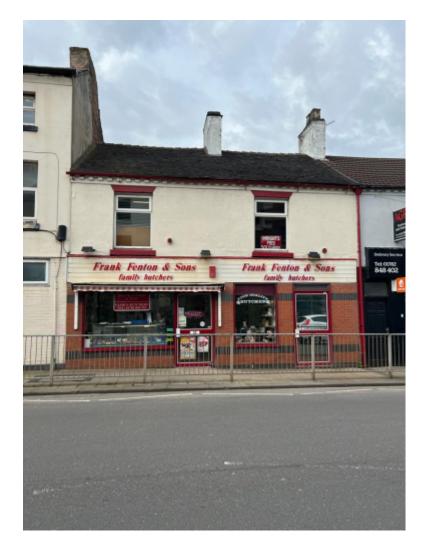

£650 PCM

Liverpool road, Stoke-on-Trent ST4 1AT

Commercial Property | 1 Bathroom

## **Key Features**

- Double frontage commercial shop
- Located in the town centre

- Close to all local amenities
- Great footfall and passing trade

## **Property Description**

Double frontage commercial shop to rent

## **Main Particulars**

We welcome to the market this commercial property to rent in Stoke town centre with double frontage. With street parking with the property.

Previously the former butchers the shop also has a large amount of floor space. The ground floor of the property also compromises of several storerooms. The shop also has a kitchen and large yard at the rear of the property. W/C is also at the rear of the property.