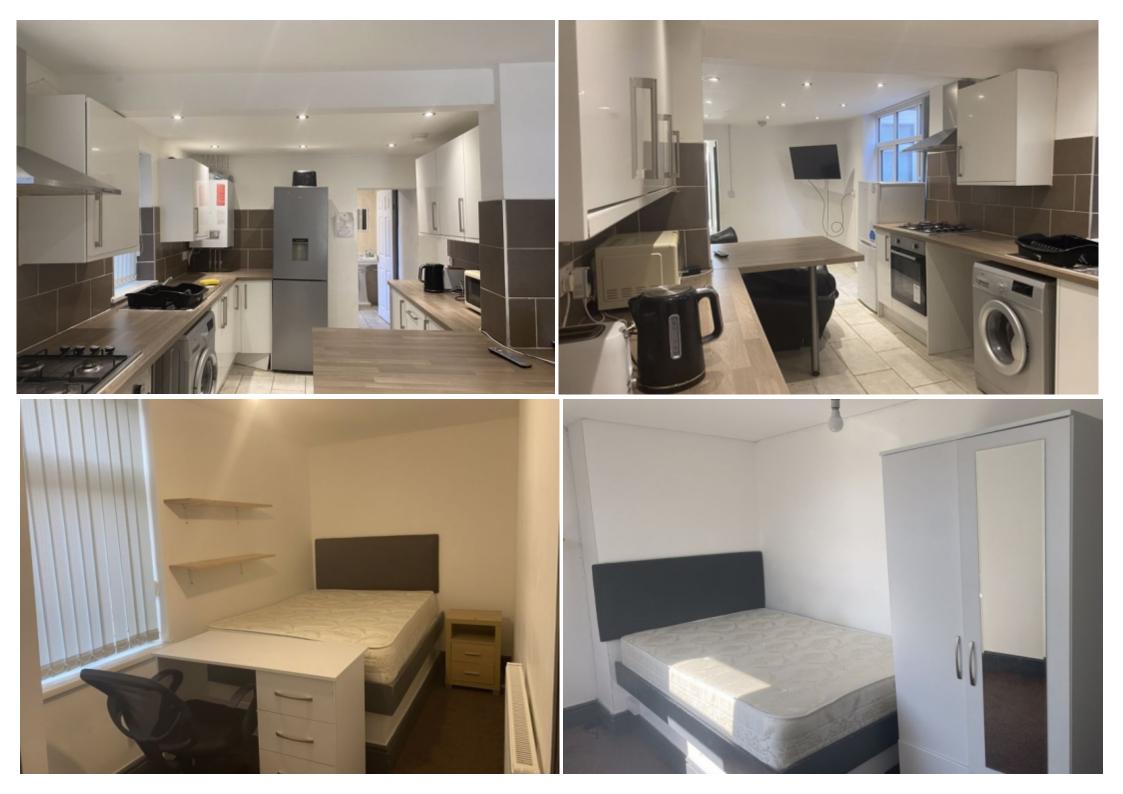

#### **Main Particulars**

Attention investors!

We are pleased to present this newly modernised 6-bedroom property for sale in the heart of the university quarter of Shelton.

Upon entrance to the property, you are greeted by the newly refurbished entrance hall which leads to spacious reception room. Next, we come to the first two double bedrooms which both consists of fitted carpets. Off the bedrooms is the modernised spacious kitchen which consists of worktop with integrated sink, wall mounted cupboards, under counter cupboards for extra storage, space for a washing machine, fridge, freezer, integrated cooker with extractor hood, part tiled walls and tiled flooring. Off the kitchen is the first bathroom which consists of bath with glass shower screen, wash basin, w/c, fully tiled walls and tiled flooring. There is a garden at the rear of the property.

On the first floor the property consists of 4 spacious bedrooms all with fitted carpet. Along the hallway is the second bathroom which consists of w/c, wash basin, tiled walls and tiled flooring. The property does have an HMO licence in place currently.