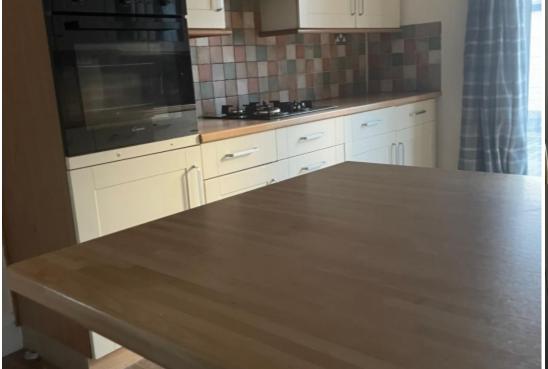

## **Main Particulars**

We are pleased to be offering this 3-bedroom family home to rent in Hartshill.

Approached via a front aspect front door opening onto the Entrance Hallway with useful under stairs storage. Doorway to the left opens onto the front aspect Living Room. Double doors open onto second Reception Room with attractive porthole windows. From the hallway leads onto the side aspect Kitchen which has a range of base units and wall mounted cupboards with ample worktop space. A useful utility room allows for ease for white goods to be stored with a doorway leading onto the downstairs w.c. A beautiful and sizeable landing area with front window allows ample natural daylight to illuminate this area. The First-Floor benefits from three double bedrooms. The Front Bedroom benefits from fitted wardrobes and a vanity station. Two Further neutral double bedrooms are situated on the side of the property with a great dressing room to the rear. The Family Bathroom benefits from a corner bathtub, low level w.c. And fitted wash hand basin.