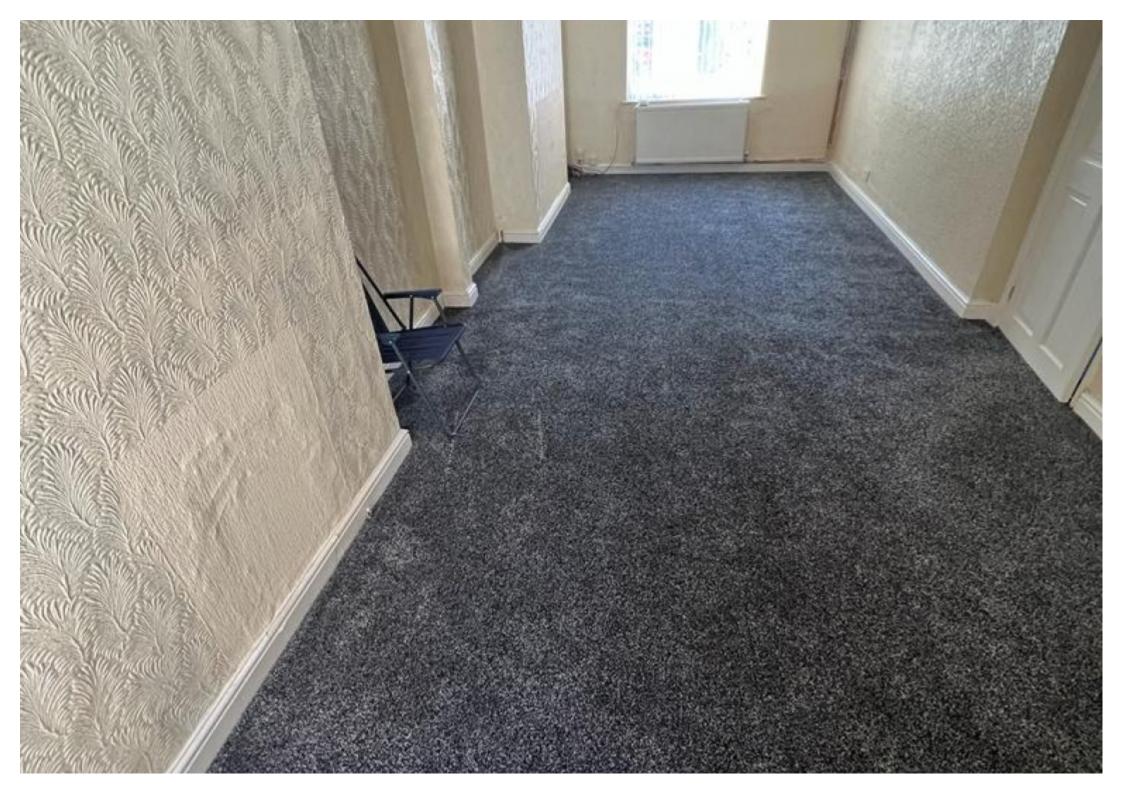

## **Main Particulars**

Situated in a poplar area Easy move are pleased to be offering this large family terrace property to rent in ST4, There is street parking at the front of the property.

Upon entrance to the property you are greeted by the hallway which then leads to the reception room which consists of newly fitted carpet and newly decorated. Next we come to the dining room which consists of newly fitted carpets. We then come to the family kitchen which consists of worktop with integrated sink, wall mounted cupboards, under counter cupboards for extra storage, space for a fridge, freezer, integrated gas hob, oven, tiled walls and lino flooring. Off the kitchen is the utility room which can store washing machine, tumbler dryer and lino flooring fitted. The family bathroom consists of bath with over head shower, wash basin, w/c, part tiled walls and lino flooring.