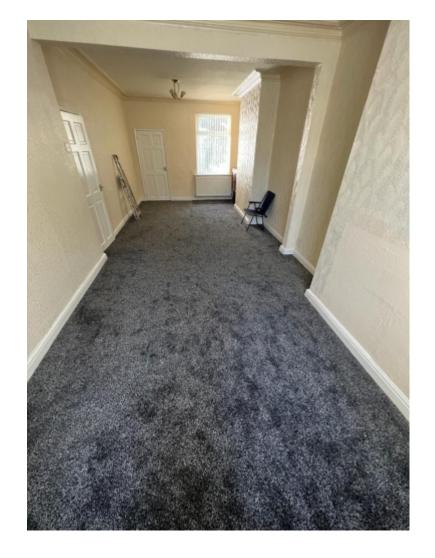

## **Main Particulars**

Situated in a poplar area Easy move are pleased to be offering this large family terrace property to rent in ST4, There is street parking at the front of the property.

Upon entrance to the property you are greeted by the hallway which then leads to the reception room which consists of newly fitted carpet and newly decorated. Next we come to the dining room which consists of newly fitted carpets. We then come to the family kitchen which consists of worktop with integrated sink, wall mounted cupboards, under counter cupboards for extra storage, space for a fridge, freezer, integrated gas hob, oven, tiled walls and lino flooring. Off the kitchen is the utility room which can store washing machine, tumbler dryer and lino flooring fitted. The family bathroom consists of bath with over head shower, wash basin, w/c, part tiled walls and lino flooring.