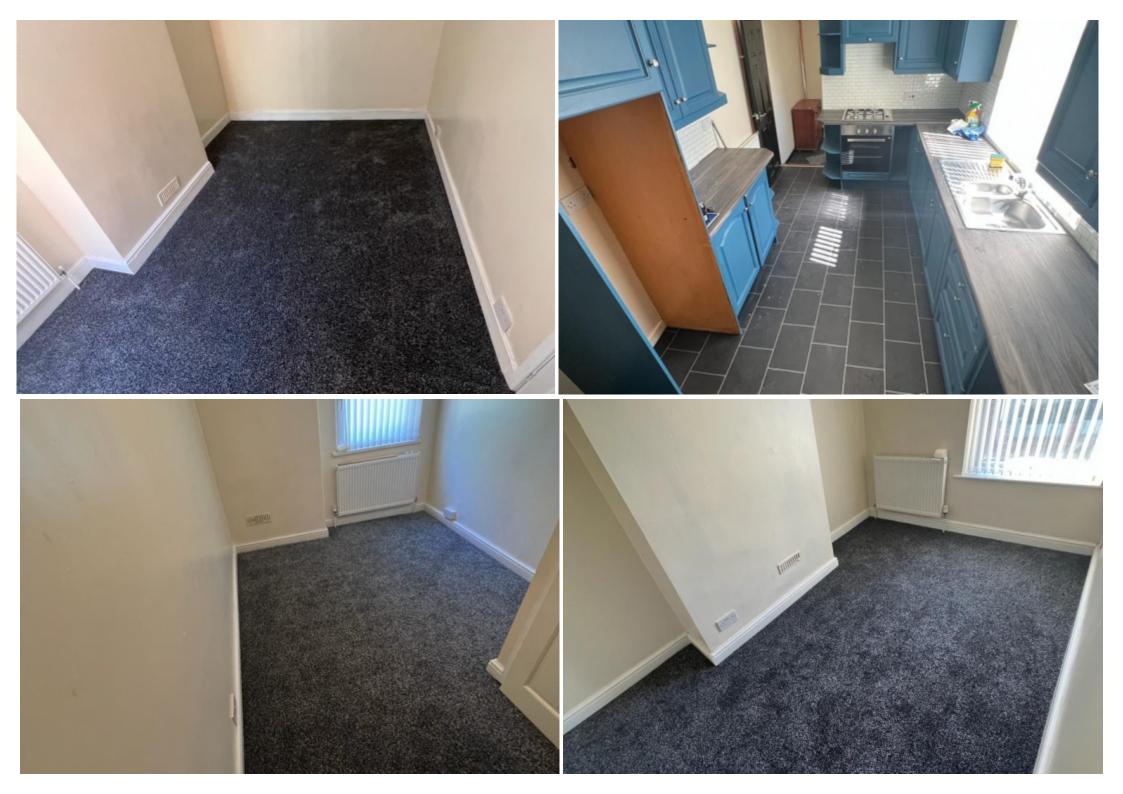

## **Main Particulars**

Situated in a poplar area Easy move are pleased to be offering this large family terrace property to rent in ST4, There is street parking at the front of the property.

Upon entrance to the property you are greeted by the hallway which then leads to the reception room which consists of newly fitted carpet and newly decorated. Next we come to the dining room which consists of newly fitted carpets. We then come to the family kitchen which consists of worktop with integrated sink, wall mounted cupboards, under counter cupboards for extra storage, space for a fridge, freezer, integrated gas hob, oven, tiled walls and lino flooring. Off the kitchen is the utility room which can store washing machine, tumbler dryer and lino flooring fitted. The family bathroom consists of bath with over head shower, wash basin, w/c, part tiled walls and lino flooring.

On the first floor the property consists of 4 spacious bedrooms all newly decorated and newly fitted carpet.

There is GCH and DG throughout the property.

Where the property is situated has great access to the city, close to all local amenities, local shops, local schools, local bus route and local doctors.