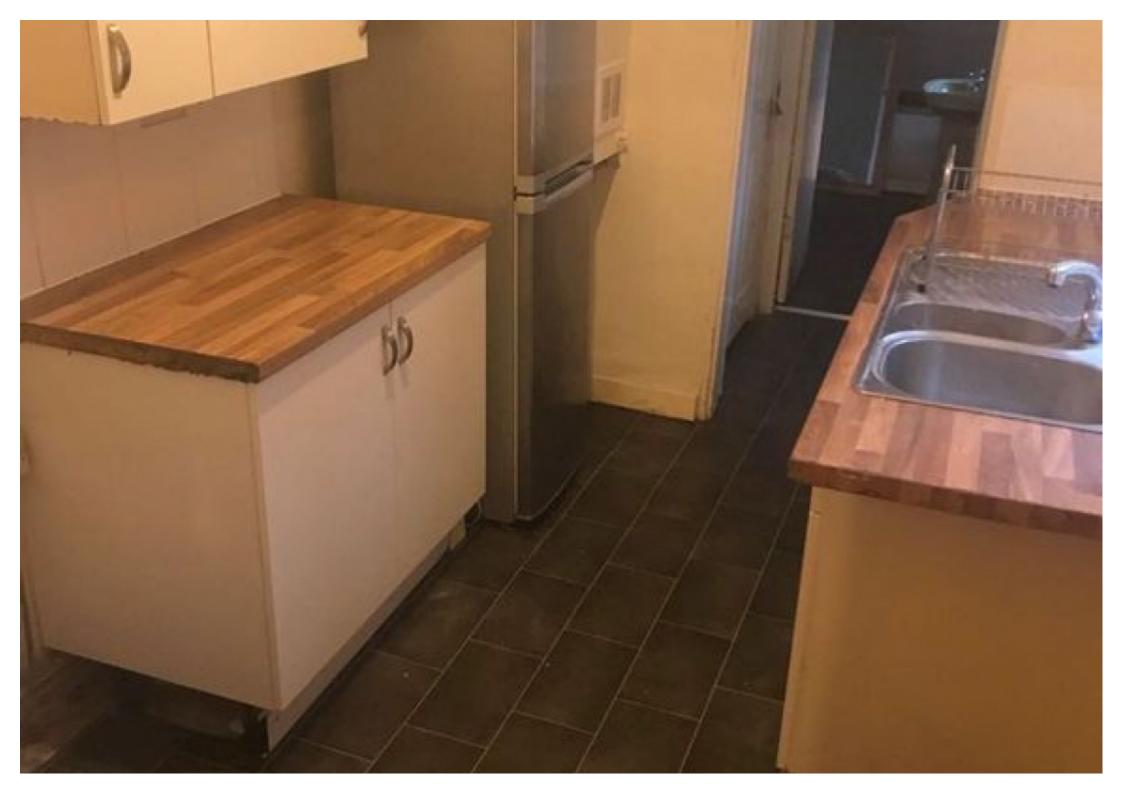

## **Main Particulars**

We welcome to the market this 3 bedroom terrace property to rent in Stoke town centre. There is street parking at the front of the property.

Upon the first floor the property consists of 2 reception rooms both with laminate flooring. Off the reception room is the family kitchen which consists of worktop with integrated sink, under counter cupboards, wall mounted cupboards for extra storage, space for a washing machine, fridge, freezer, cooker, part tiled walls and lino flooring. At the rear of the property is the newly refurbished bathroom which consists of walk in shower with glass cubical, wash basin, w/c, tiled walls and tiled flooring.