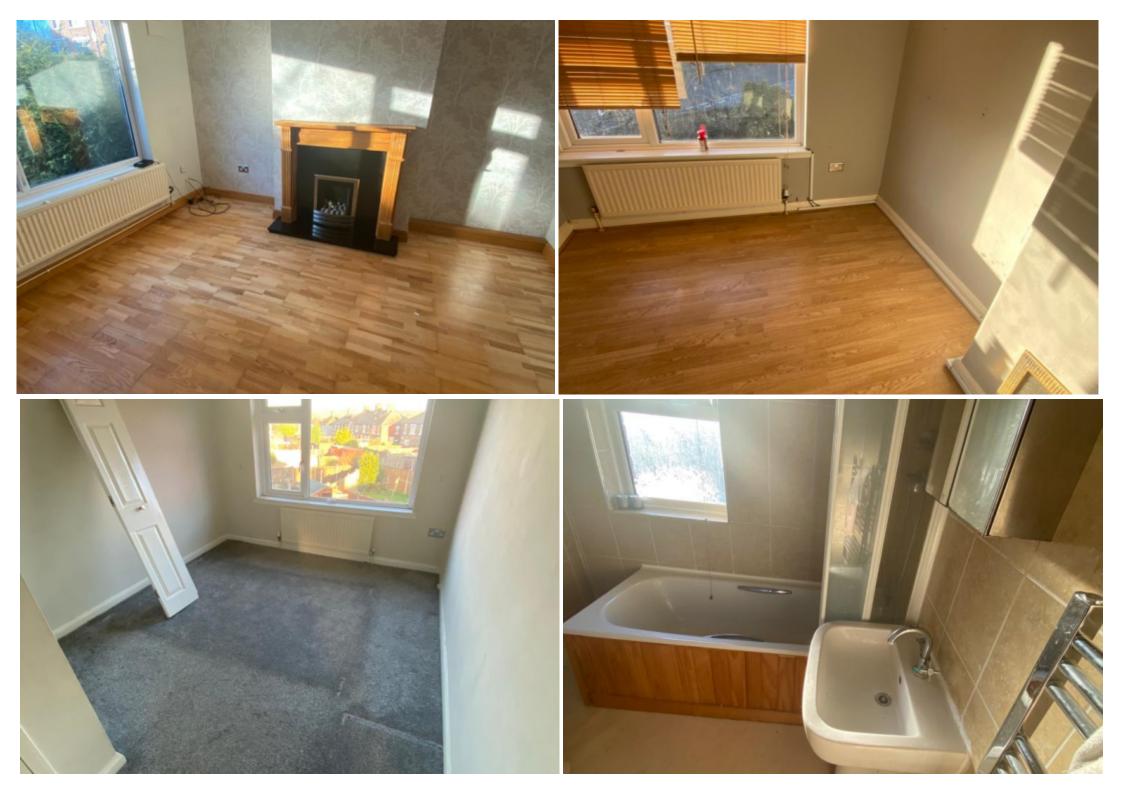

## **Main Particulars**

Situated in a poplar area Easy move are pleased to be offering this 3 bedroom semi detached property to rent in Meir. With a garden at the front of the property.

Upon entrance to the property you are greeted by the hallway which consists of laminate flooring. This then leads to the family reception room which consists of laminate flooring and fire hearth. Off the reception room is the large family kitchen which consists of worktop with integrated sink, wall mounted cupboards, under counter cupboards for extra storage, space for a washing machine, fridge, freezer, cooker, part tiled walls and lino flooring. There is a garden at the rear of the property.

On the first floor the property consists of 3 spacious bedrooms which all consists of fitted carpet. Along the hallway is the family bathroom which consists of bath with over head shower, wash basin, w/c, part tiled walls and lino flooring.