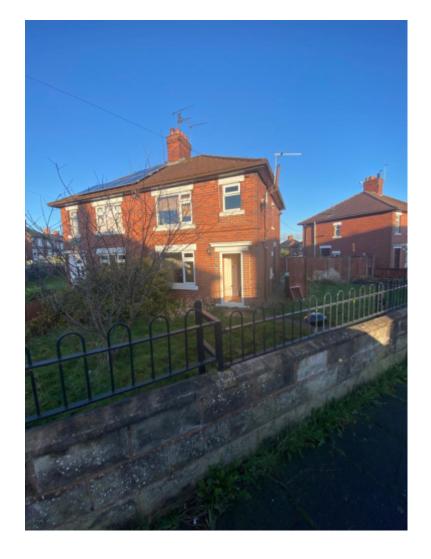

£625 PCM

Ryder road, Stoke-on-Trent ST3 7BE Semi-Detached House | 3 Bedrooms | 1 Bathroom

## **Main Particulars**

Situated in a poplar area Easy move are pleased to be offering this 3 bedroom semi detached property to rent in Meir. With a garden at the front of the property.

Upon entrance to the property you are greeted by the hallway which consists of laminate flooring. This then leads to the family reception room which consists of laminate flooring and fire hearth. Off the reception room is the large family kitchen which consists of worktop with integrated sink, wall mounted cupboards, under counter cupboards for extra storage, space for a washing machine, fridge, freezer, cooker, part tiled walls and lino flooring. There is a garden at the rear of the property.