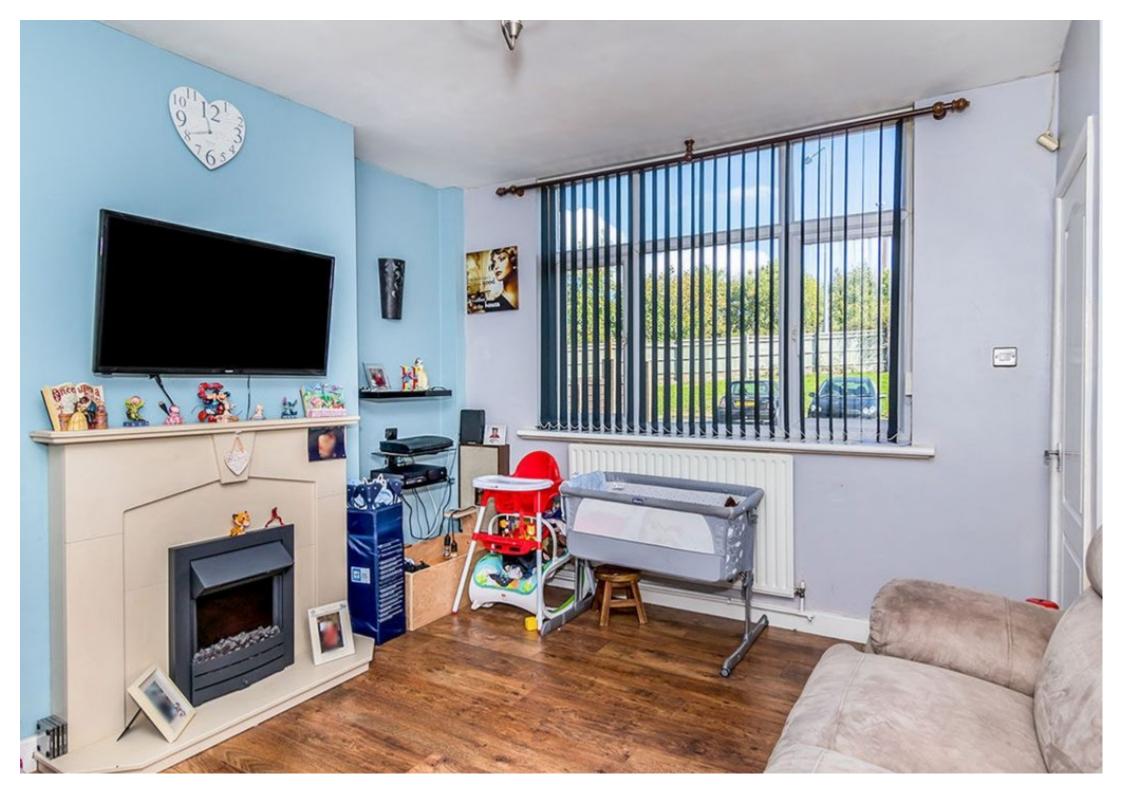

Upon entrance to the first floor you are greeted by the family reception room which consists of fitted carpet and fire hearth. We then go to the large family kitchen which consists of worktop with integrated sink, wall mounted cupboards, under counter cupboards for extra storage, space for a washing machine, fridge, freezer, cooker, part tiled walls and tiled flooring. Off the kitchen is a porch which can be used for a washing machine and dishwasher. There is a large family garden at the rear of the property.