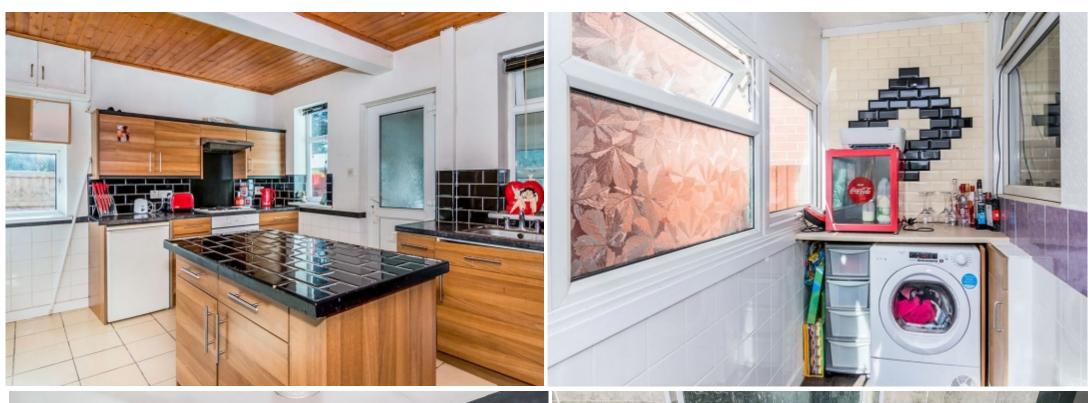

Upon entrance to the first floor you are greeted by the family reception room which consists of fitted carpet and fire hearth. We then go to the large family kitchen which consists of worktop with integrated sink, wall mounted cupboards, under counter cupboards for extra storage, space for a washing machine, fridge, freezer, cooker, part tiled walls and tiled flooring. Off the kitchen is a porch which can be used for a washing machine and dishwasher. There is a large family garden at the rear of the property.