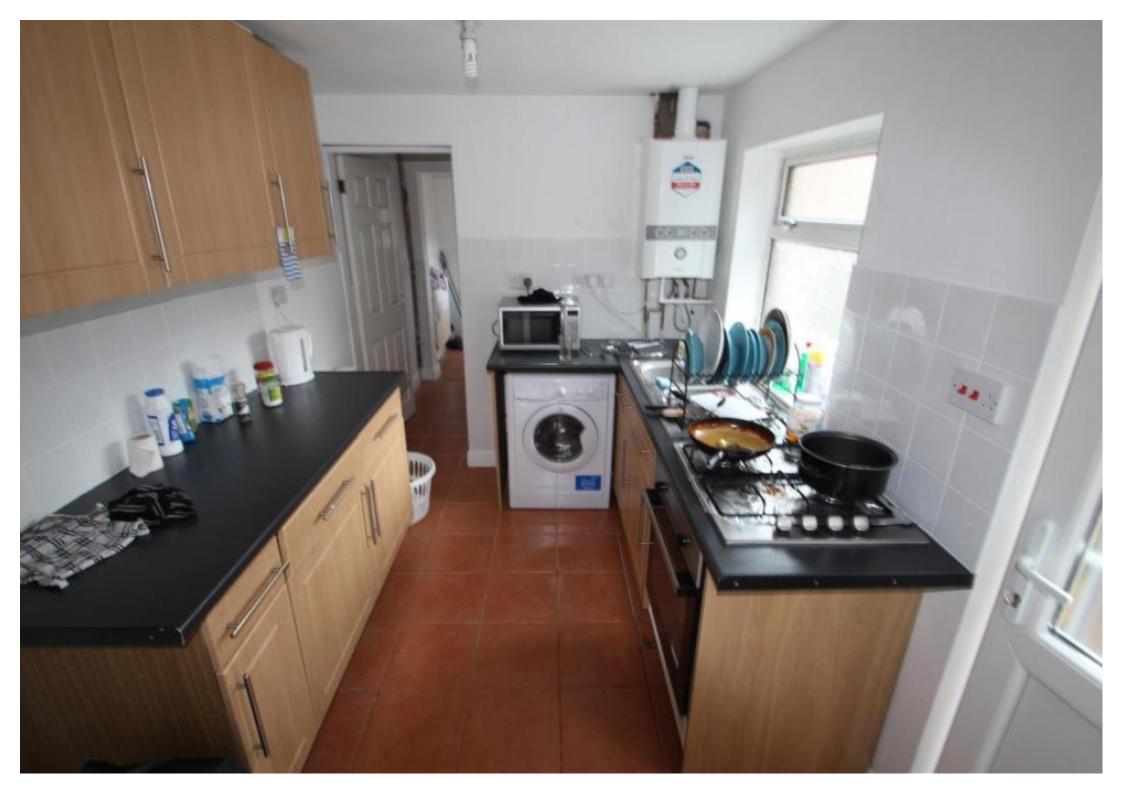

#### **Main Particulars**

Situated in a poplar and quite area Easy move are pleased to be offering this 2 bedroom family home to rent in Hanley. There is street parking at the front of the property.

Upon entrance to the property you are greeted by the hallway which comes to the first reception room which consists of fitted carpet. Next is the second reception room which consists of fitted carpet. Off the reception room is the kitchen which consists of worktop with integrated sink, wall mounted cupboard, under counter cupboards for extra storage, space for a washing machine, cooker, fridge, freezer, part tiled walls and lino flooring. Next to the kitchen is the family bathroom which consists of shower with glass cubical, wash basin, w/c, part tiled walls and tiled flooring.