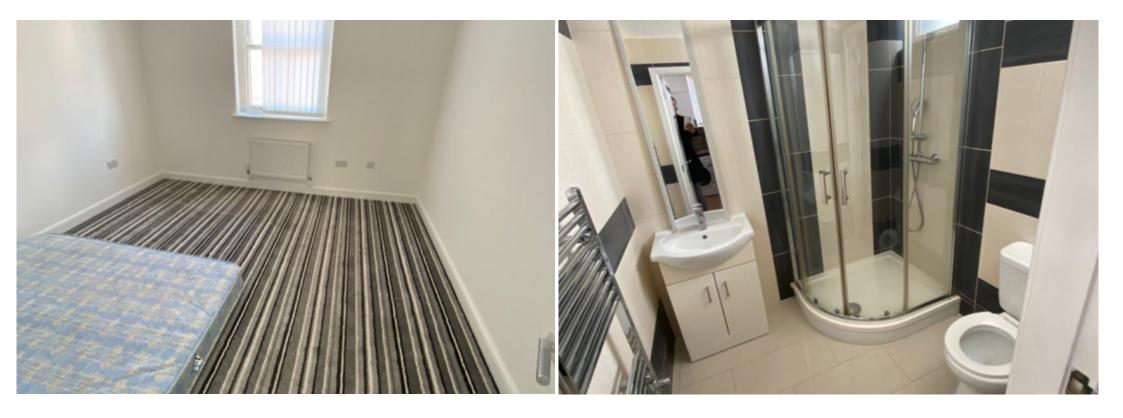

## **Main Particulars**

Situated in a poplar and guite area we are pleased to be offering this 2 bedroom apartment to rent in Burslem. There is tenants parking at the property.

Upon entrance to the property you are greeted by the large reception room which consists of fitted laminate flooring. Which leads to the open plan kitchen which consists of worktop with integrated sink, wall mounted cupboards, under counter cupboards for extra storage, integrated gas hob, oven, extractor hood, washing machine, part tiled walls and laminate flooring. Along the hallway is 2 spacious double bedrooms both with fitted carpet. We then come to the bathroom which consists of shower with glass cubical, wash basin w/c, tiled walls and tiled flooring.