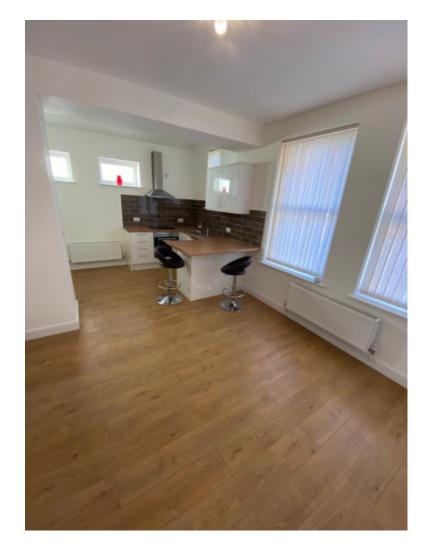

## **Main Particulars**

Situated in a poplar and guite area we are pleased to be offering this 2 bedroom apartment to rent in Burslem. There is tenants parking at the property.

Upon entrance to the property you are greeted by the large reception room which consists of fitted laminate flooring. Which leads to the open plan kitchen which consists of worktop with integrated sink, wall mounted cupboards, under counter cupboards for extra storage, integrated gas hob, oven, extractor hood, washing machine, part tiled walls and laminate flooring. Along the hallway is 2 spacious double bedrooms both with fitted carpet. We then come to the bathroom which consists of shower with glass cubical, wash basin w/c, tiled walls and tiled flooring.