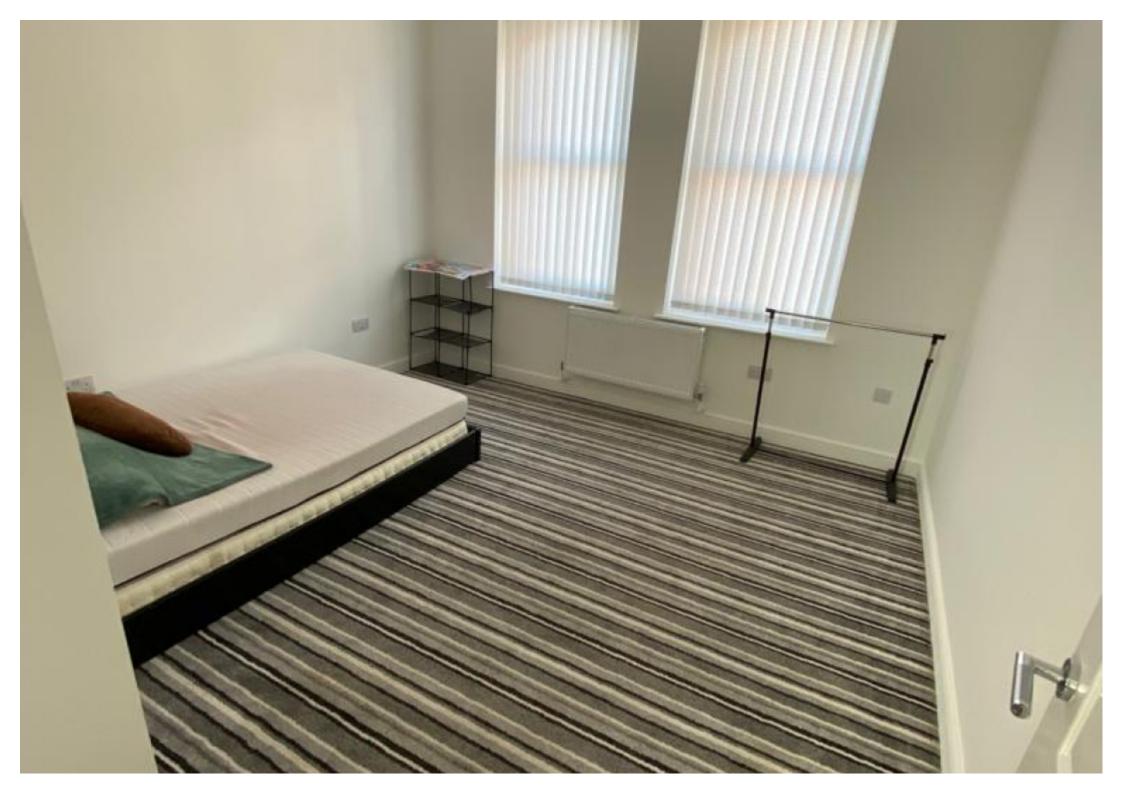

## **Main Particulars**

Situated in a poplar and guite area we are pleased to be offering this 2 bedroom apartment to rent in Burslem. There is tenants parking at the property.

Upon entrance to the property you are greeted by the large reception room which consists of fitted laminate flooring. Which leads to the open plan kitchen which consists of worktop with integrated sink, wall mounted cupboards, under counter cupboards for extra storage, integrated gas hob, oven, extractor hood, washing machine, part tiled walls and laminate flooring. Along the hallway is 2 spacious double bedrooms both with fitted carpet. We then come to the bathroom which consists of shower with glass cubical, wash basin w/c, tiled walls and tiled flooring.