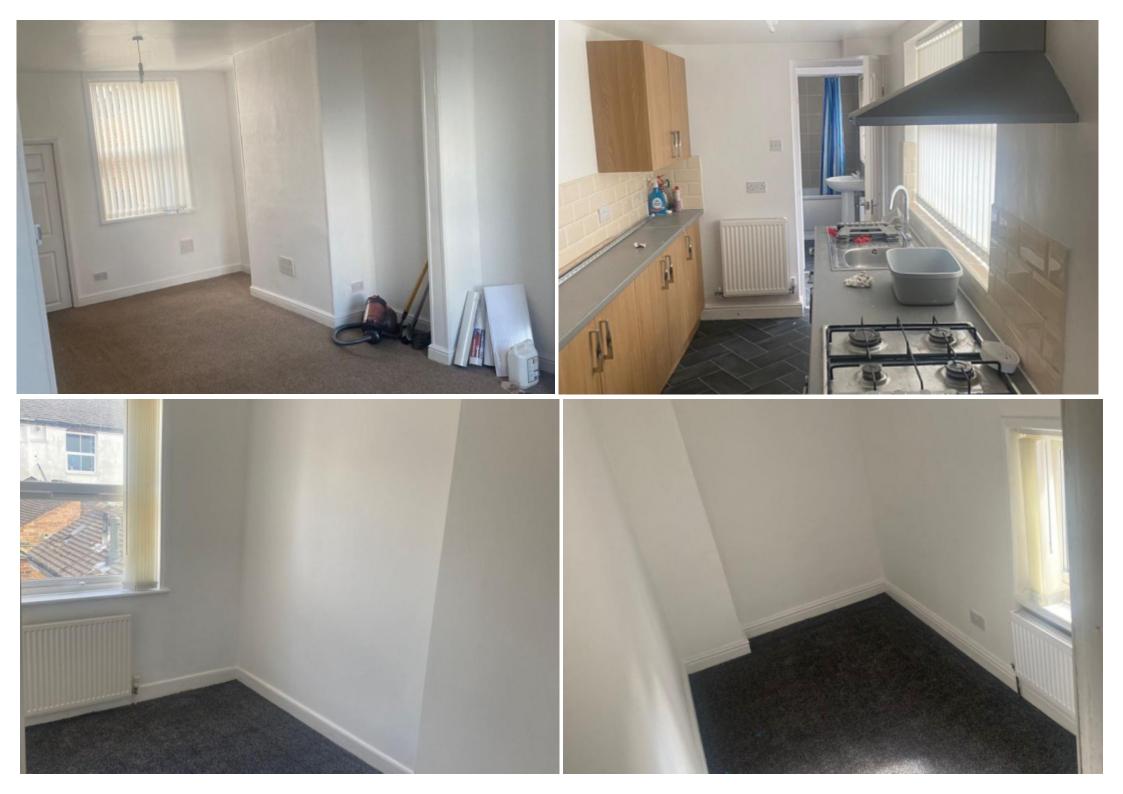

#### **Main Particulars**

Situated in a poplar and quite area we are pleased to be offering this 3 bedroom family home to rent in Tunstall. There is street parking at the front of the property.

Upon entrance to the property you are greeted by the open plan reception room which consists of newly fitted carpet and newly decorated. We then come to the new fitted kitchen which consists of worktop with integrated sink, wall mounted cupboards, under counter cupboards for extra storage, space for a washing machine, space for a cooker, washing machine, part tiled walls and lino flooring. Off the kitchen is the downstairs bathroom which consists of bath with over head shower, wash basin, w/c, tiled walls and lino flooring. There is a garden at the rear of the property.

On the first floor the property consists of 3 spacious bedrooms all newly decorated and newly fitted carpet.

There is GCH and DG throughout the property.

Where the property is situated has great access to the city, close to all local amenities, local shops, access to the a50, local schools, local bus route and local shops.