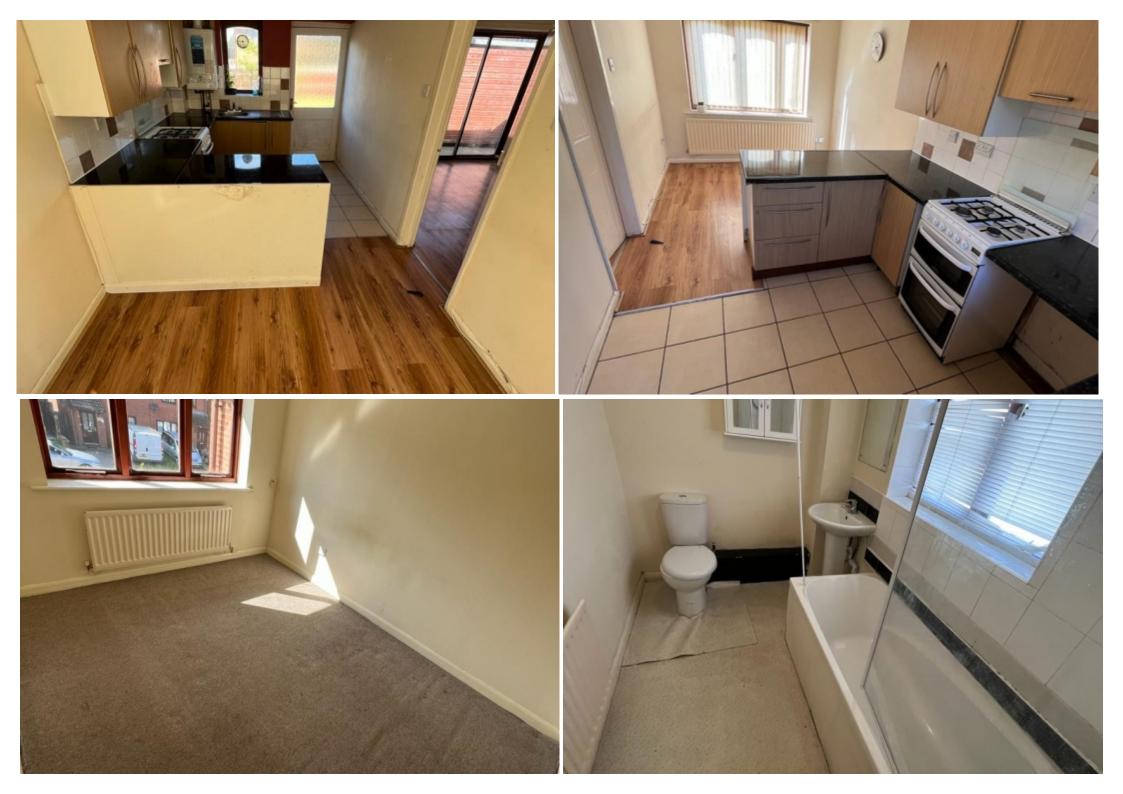

## **Main Particulars**

Well located 3 bedroom semi-detached house, ideal for families, long term let!

Accommodation:

This property offers good living proportions throughout, upon entry there is a ground floor wc which is ideal for the busy day to day family life, a spacious living room with plenty of natural light intake and to the rear an open plan kitchen with space for dining and access to the rear garden. Moving upstairs and you'll find the 3 bedrooms, these are all good sizes so could suit a larger family with children looking to share. The first floor is complete with the family bathroom, this comprises a 3 piece white suite with shower over bath.