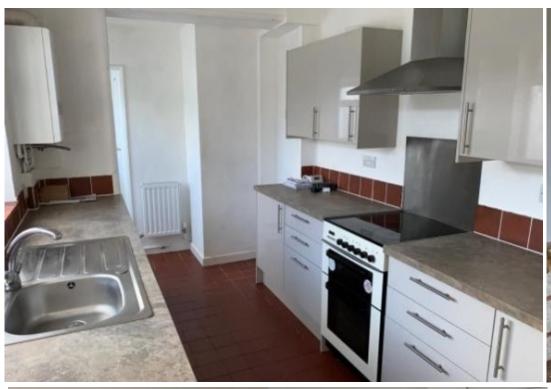

## **Main Particulars**

Coming soon!

We are pleased to be welcoming to the market this 3 bedroom end of terrace family home to rent in Hanley. There is street parking at the front of the property.

Upon entrance to the property you are greeted by the entrance hall which to the left leads to the first reception room which consists of fitted carpet. To the right we come to the second reception room which also consists of fitted carpet. We then come to the family kitchen which consists of integrated sink, wall mounted cupboards, under counter cupboards for extra storage, space for a washing machine, fridge, freezer, cooker, part tiled walls and lino flooring. At the rear of the property is the 1st family bathroom which consists of wash basin, w/c, bath, tiled walls and lino flooring. There is a garden at the rear of the property.