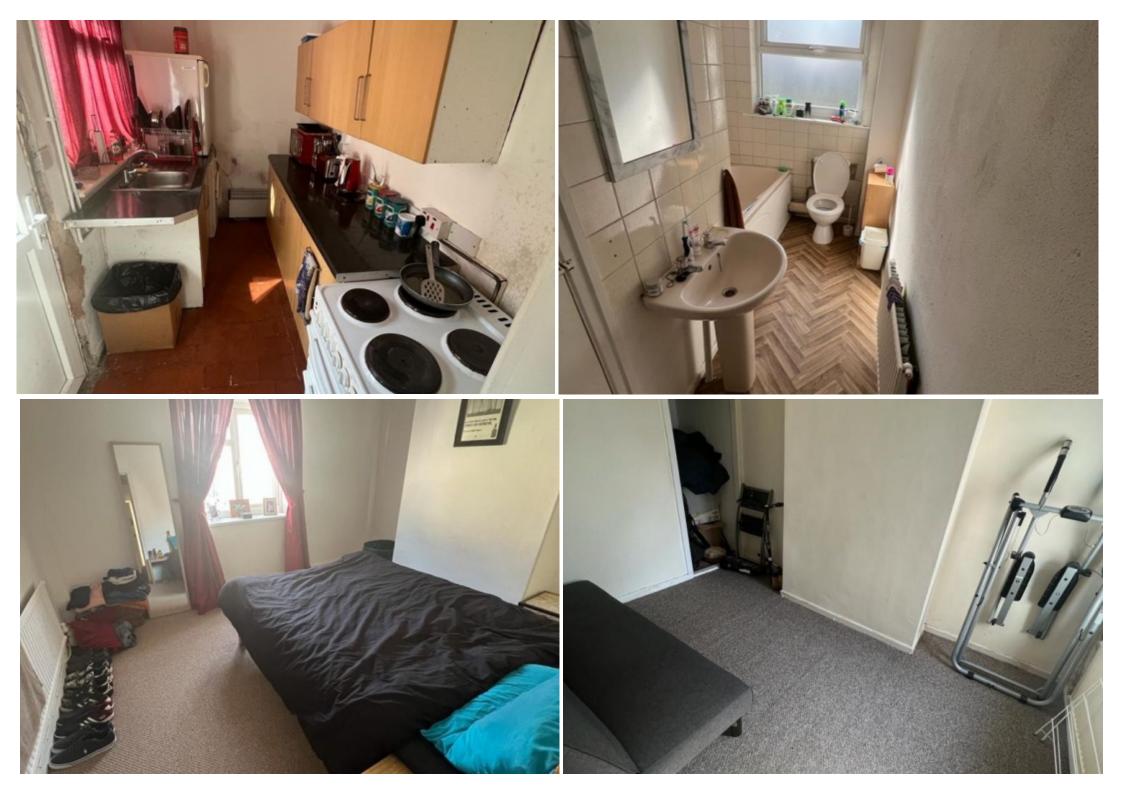

#### **Main Particulars**

Attention landlords and investors we welcome to the market this 2 bedroom terrace property for sale in Hanley. There is street paring at the front of the property.

Upon entrance to the property you are greeted by the first reception room which consists of fitted carpet. Which then leads to the second reception room which consists of fitted carpets. We then come to the kitchen which consists of worktop with integrated sink, wall mounted cupboards, under counter cupboards for extra storage, space for a washing machine, fridge, freezer, tiled floor. Upstairs bathroom which consists of bath, wash basin, w/c, part tiled walls and lino flooring. There is a garden at the rear of the property.

On the first floor the property consists of 2 spacious bedrooms which consists of fitted carpet.

There is GCH and DG throughout the property.

Where the property is situated has great access to the city, close to all local amenities, local shops, main town centre, local schools, local bus route and local doctors.