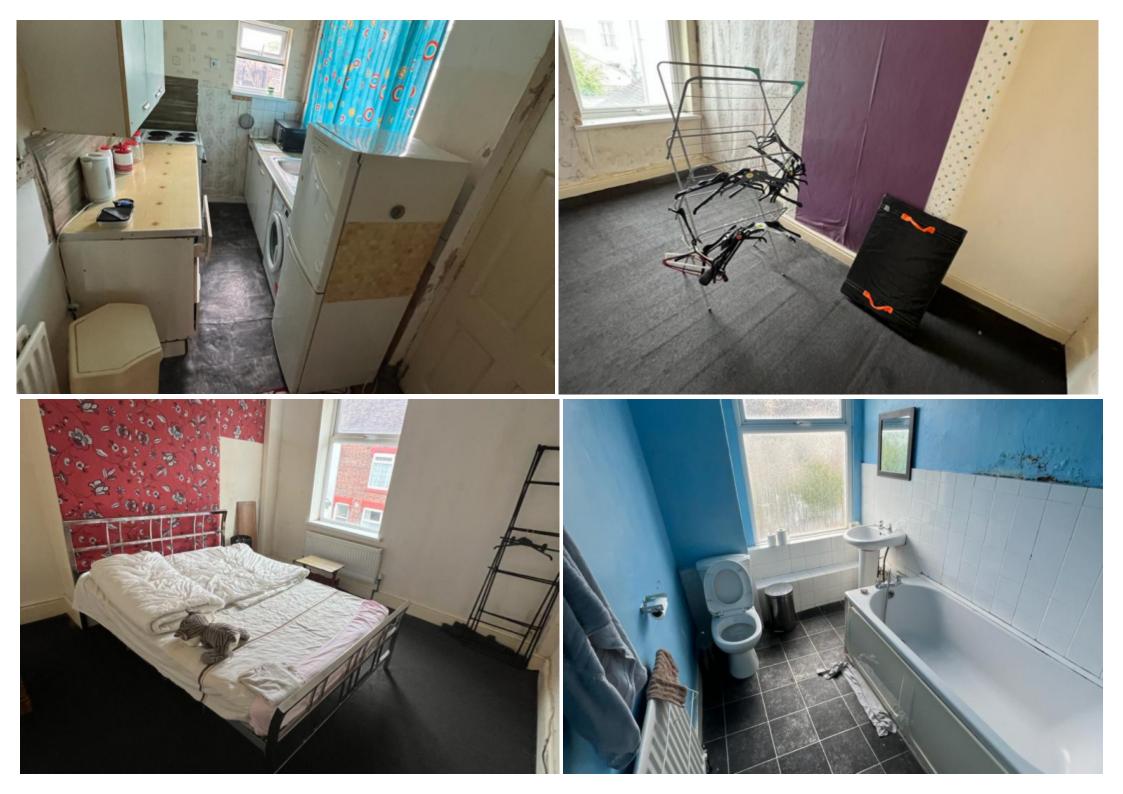

#### **Main Particulars**

Situated in a poplar area of Hanley we are pleased to be offering this 3 bedroom property to rent. There is street parking at the front of the property. Upon entrance to the ground floor the property consists of 2 reception rooms, kitchen, downstairs bathroom and garden at the rear of the property. On the first floor the property consists of 3 spacious bedrooms all with fitted carpet.