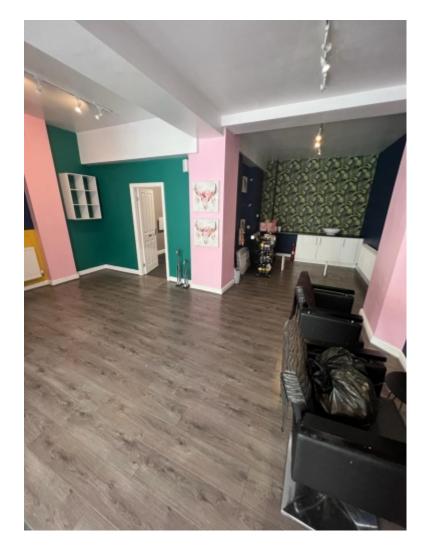

## **Main Particulars**

Situated in a poplar area we are please to be offering this commercial shop to rent on Liverpool road, Stoke. Currently been used as a beauty salon. With a double shop frontage which is great for advertising the business.

The property consists of large welcoming commercial space which leads onto another room which is currently been used as a beauty room, separate kitchen and separate bathroom.

The property is all electric and double glazing throughout.