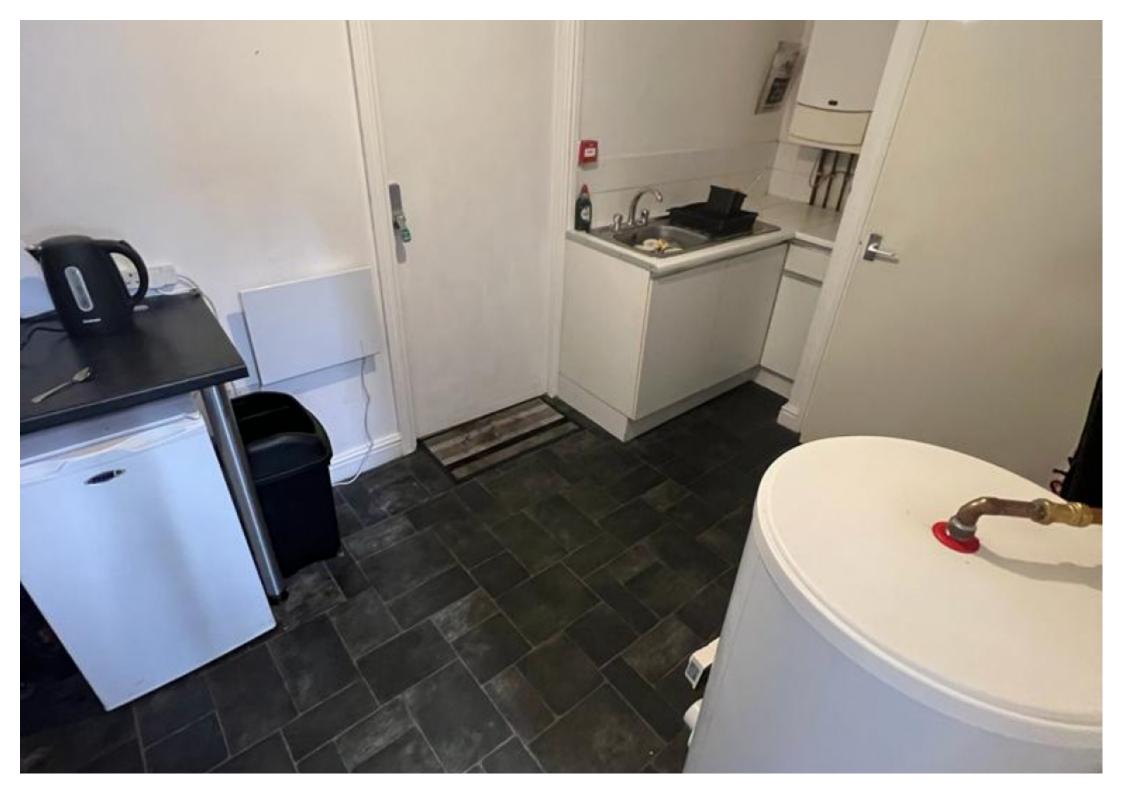

The property consists of large welcoming commercial space which leads onto another room which is currently been used as a beauty room, separate kitchen and separate bathroom.

The property is all electric and double glazing throughout.