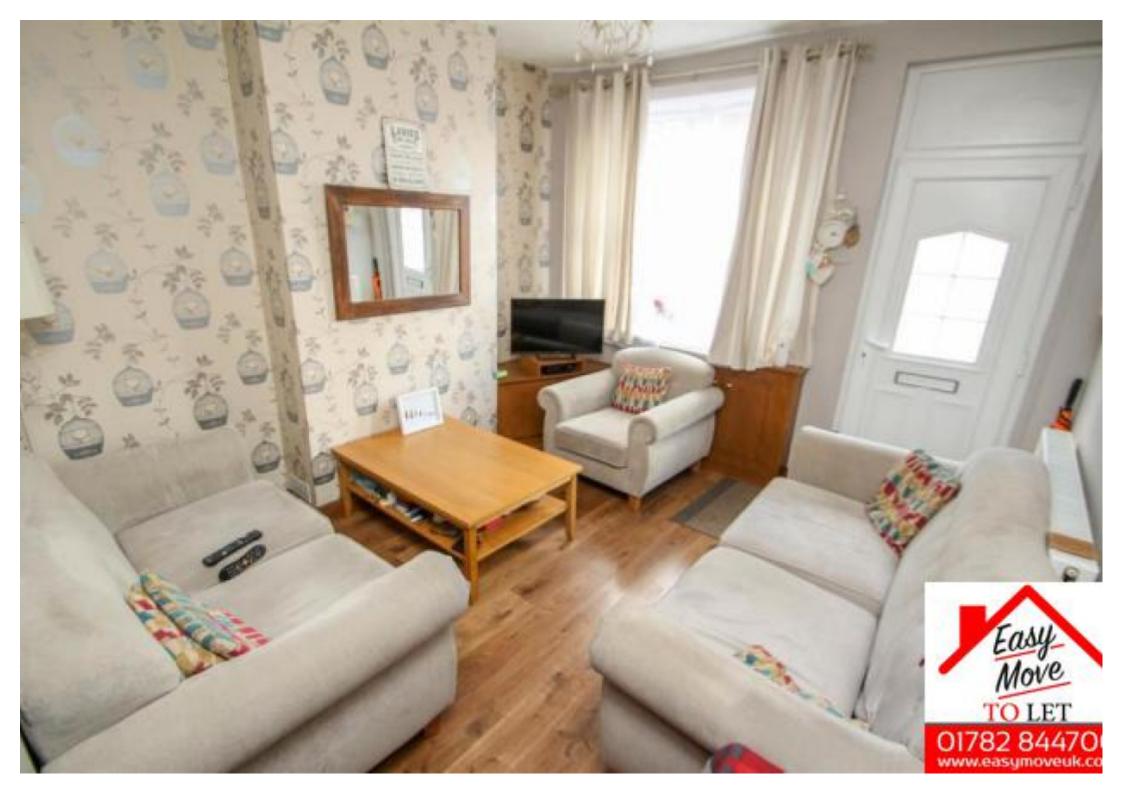

Upon entrance to the property you are greeted by the family reception room which consists of laminate flooring. Off the reception room is the second reception room/dining room which consists of laminate flooring. Next is the family kitchen which consists of worktop with integrated sink, under counter cupboards, wall mounted cupboards for extra storage, space for a fridge, freezer, integrated gas hob, oven, splash back tiles and lino flooring. Off the kitchen is the family bathroom which consists of bath, w/c, wash basin, partly tiled walls and lino flooring. There is a family garden at the rear of the property.