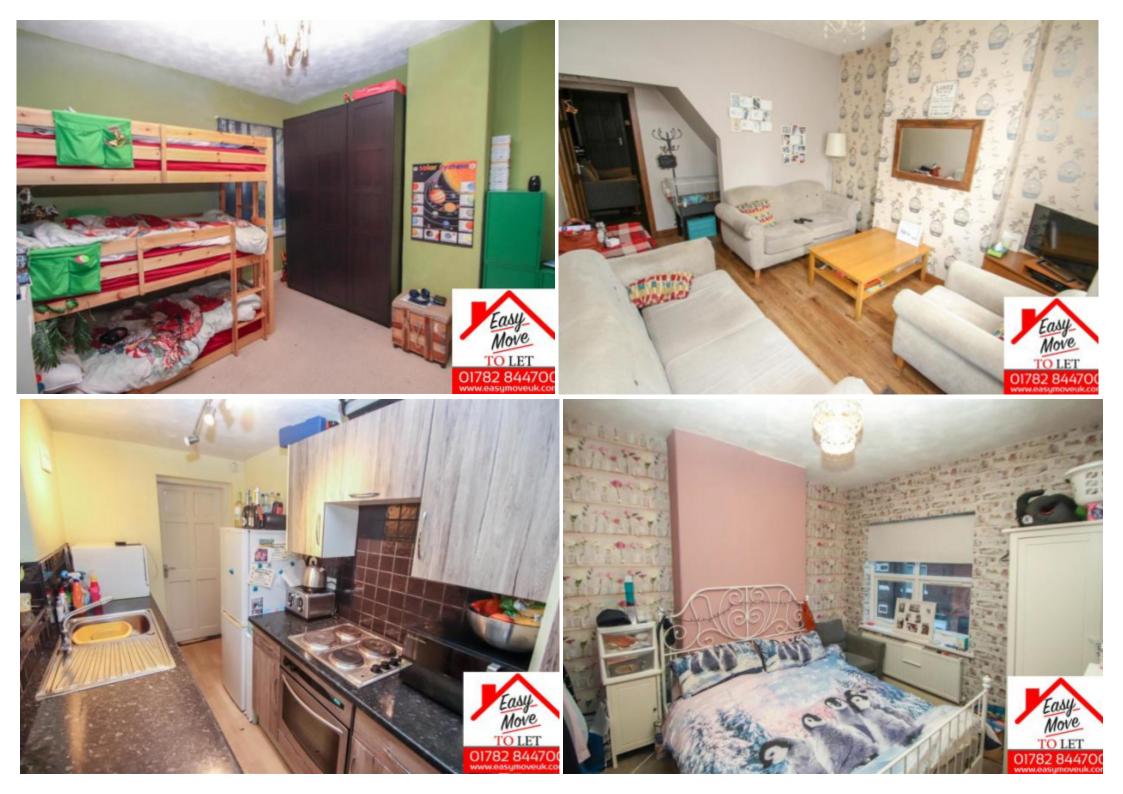

Upon entrance to the property you are greeted by the family reception room which consists of laminate flooring. Off the reception room is the second reception room/dining room which consists of laminate flooring. Next is the family kitchen which consists of worktop with integrated sink, under counter cupboards, wall mounted cupboards for extra storage, space for a fridge, freezer, integrated gas hob, oven, splash back tiles and lino flooring. Off the kitchen is the family bathroom which consists of bath, w/c, wash basin, partly tiled walls and lino flooring. There is a family garden at the rear of the property.

On the first floor the property consists of 2 spacious bedrooms which all consists of fitted carpet.

There is GCH and DG throughout the property.

Where the property is situated has great access to the city, close to all local amenities, local schools, local park, local shops, local bus route and local doctors.