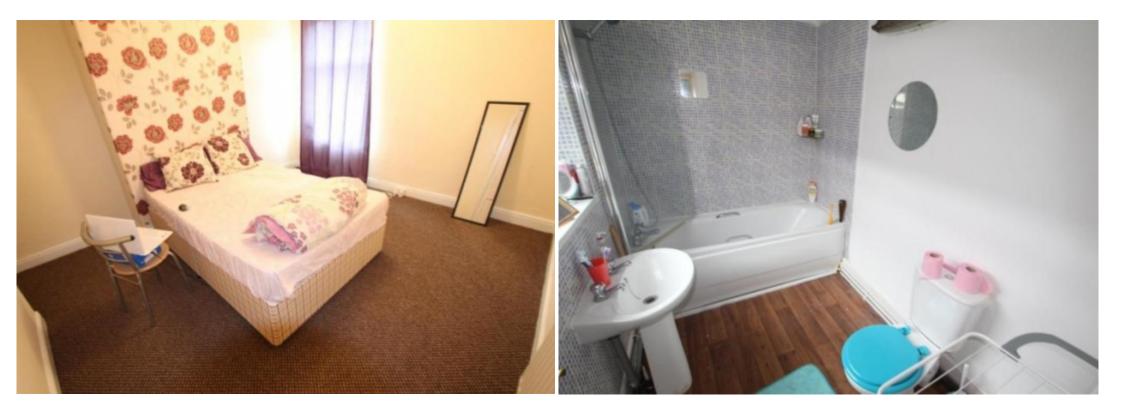

Upon entrance to the property you are greeted by the entrance hall. Off entrance hall is the reception room which consists of fitted carpets and space for furniture. Off the reception room is kitchen which consists of worktops with integrated sink, under counter cupboards, wall mounted cupboards for extra storage, space for a fridge, freezer, washing machine and lino flooring fitted. Next to the kitchen is the downstairs bathroom which consists of bath with over head shower, wash basin, W/C and lino flooring fitted.

On the first floor the property consists of 2 spacious bedrooms both with fitted carpet.

There is GCH and Dg throughout the property.

Where the property is situated has great access to the city, close to all local amenities, university, college, train station, local schools and doctors.