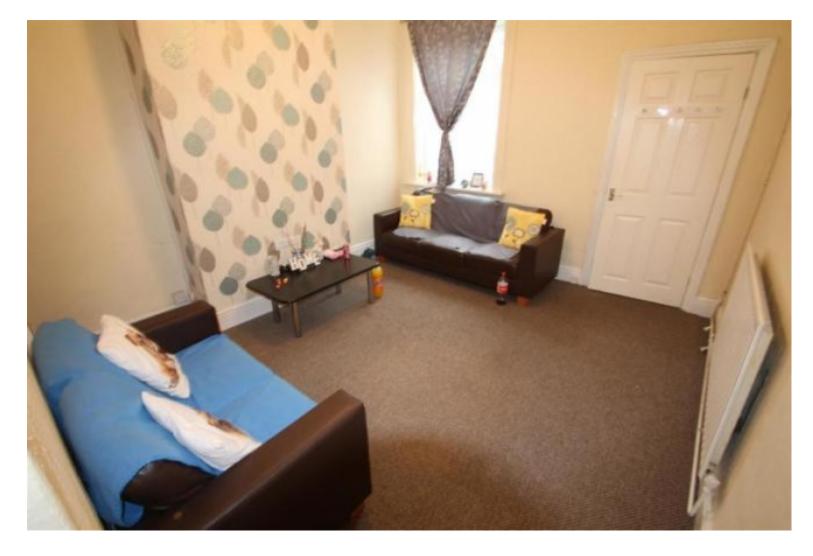

Upon entrance to the property you are greeted by the entrance hall. Off entrance hall is the reception room which consists of fitted carpets and space for furniture. Off the reception room is kitchen which consists of worktops with integrated sink, under counter cupboards, wall mounted cupboards for extra storage, space for a fridge, freezer, washing machine and lino flooring fitted. Next to the kitchen is the downstairs bathroom which consists of bath with over head shower, wash basin, W/C and lino flooring fitted.