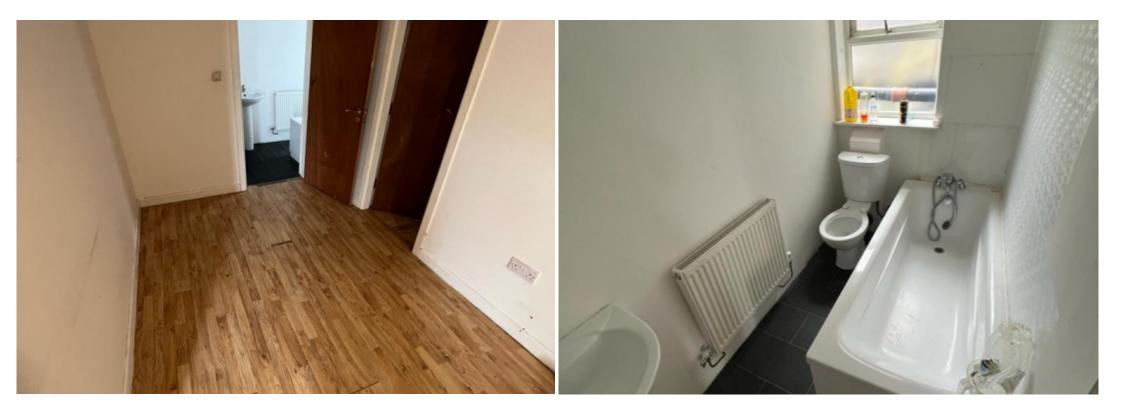

## **Main Particulars**

Situated in a poplar area e are pleased to be offering this flat to rent in Burslem. There is street parking at the front of the property.

Upon entrance to the property you are greeted by the entrance hall which consists laminate flooring. We then come to the reception room which consists of laminate flooring. The kitchen consists of worktop with integrated sink, wall mounted cupboards, under counter cupboards for extra storage, space for a washing machine, fridge, freezer, part tiled walls and lino flooring. The master bedrooms consists of laminate flooring. The bathroom consists of bath, wash basin, w/c, tiled walls and lino flooring.