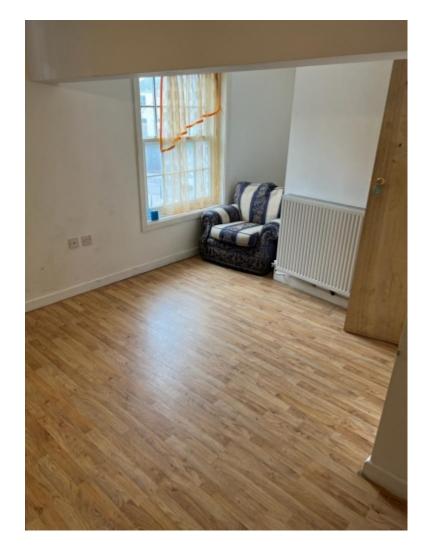

## **Main Particulars**

Situated in a poplar area e are pleased to be offering this flat to rent in Burslem. There is street parking at the front of the property.

Upon entrance to the property you are greeted by the entrance hall which consists laminate flooring. We then come to the reception room which consists of laminate flooring. The kitchen consists of worktop with integrated sink, wall mounted cupboards, under counter cupboards for extra storage, space for a washing machine, fridge, freezer, part tiled walls and lino flooring. The master bedrooms consists of laminate flooring. The bathroom consists of bath, wash basin, w/c, tiled walls and lino flooring.