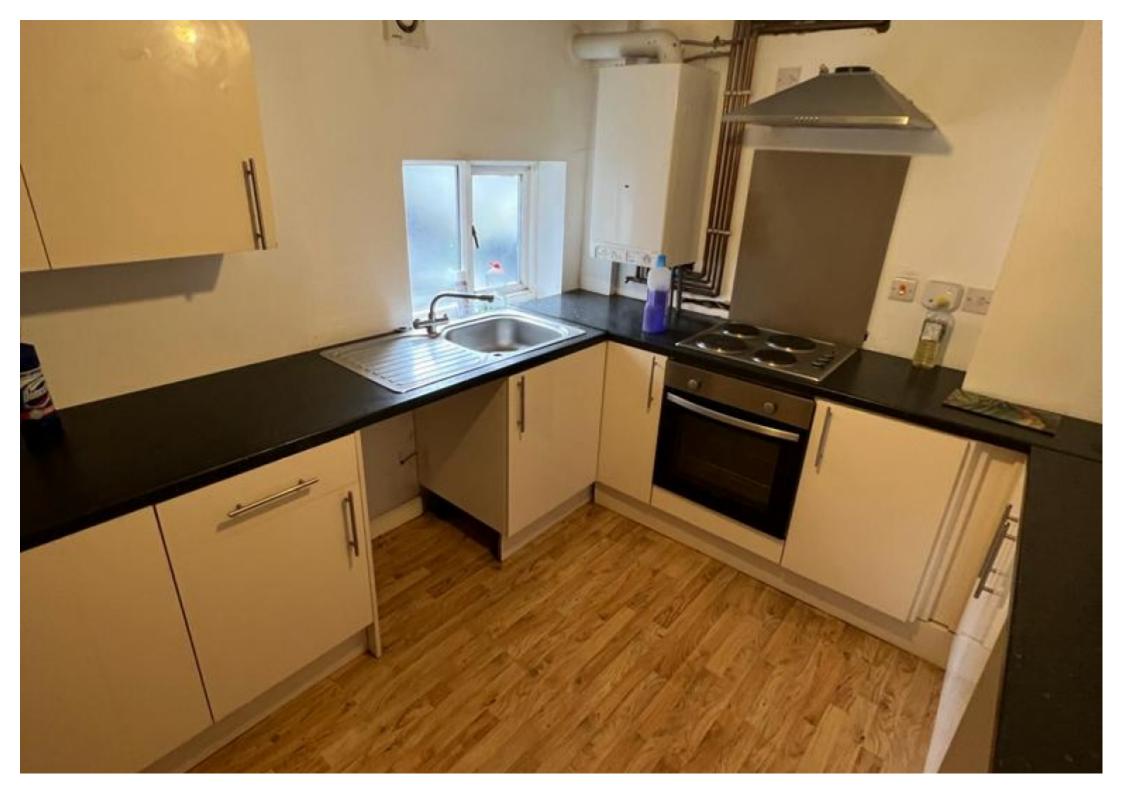

## **Main Particulars**

Situated in a poplar area e are pleased to be offering this flat to rent in Burslem. There is street parking at the front of the property.

Upon entrance to the property you are greeted by the entrance hall which consists laminate flooring. We then come to the reception room which consists of laminate flooring. The kitchen consists of worktop with integrated sink, wall mounted cupboards, under counter cupboards for extra storage, space for a washing machine, fridge, freezer, part tiled walls and lino flooring. The master bedrooms consists of laminate flooring. The bathroom consists of bath, wash basin, w/c, tiled walls and lino flooring.