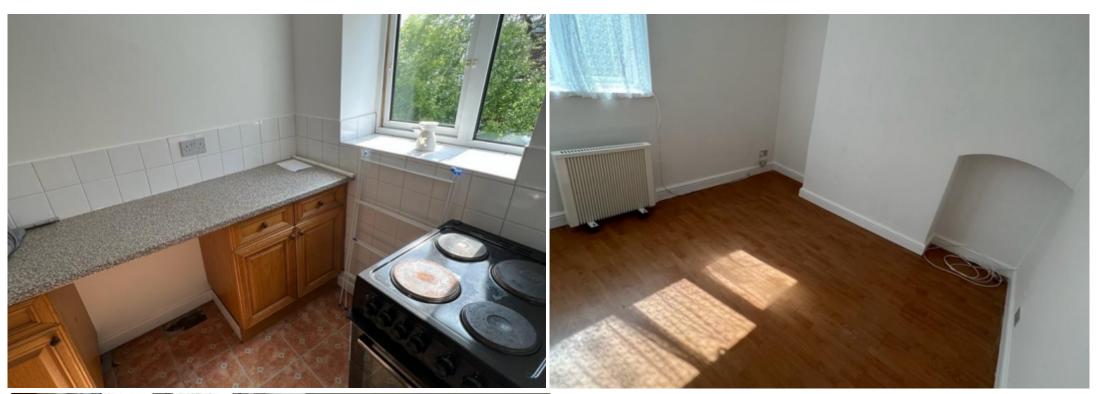

## **Main Particulars**

Situated in a poplar and quite area we are pleased to be offering this 1 bedroom flat to rent in Stone. There is street parking at the front of the property.

Upon entrance to the property you are greeted by the staircase which then leads to the reception room which consists of laminate flooring. Onto the kitchen which compromises of worktop with integrated sink, wall mounted cupboards, under counter cupboards for extra storage, space for a washing machine, fridge, freezer, part tiled walls and laminate flooring. Off the kitchen is the master bedroom which consists of laminate flooring. The bathroom compromises of bath with over head shower, wash basin, w/c, tiled walls and lino flooring.