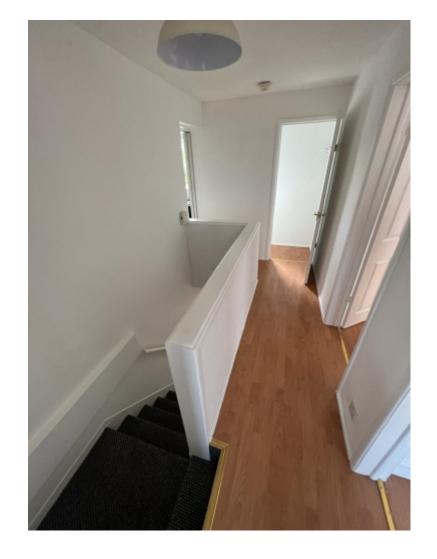

## **Main Particulars**

Situated in a poplar and quite area we are pleased to be offering this 1 bedroom flat to rent in Stone. There is street parking at the front of the property.

Upon entrance to the property you are greeted by the staircase which then leads to the reception room which consists of laminate flooring. Onto the kitchen which compromises of worktop with integrated sink, wall mounted cupboards, under counter cupboards for extra storage, space for a washing machine, fridge, freezer, part tiled walls and laminate flooring. Off the kitchen is the master bedroom which consists of laminate flooring. The bathroom compromises of bath with over head shower, wash basin, w/c, tiled walls and lino flooring.