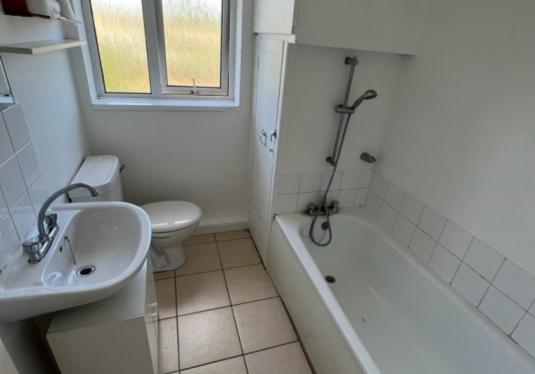

## **Main Particulars**

Situated in a poplar and quite area we are pleased to be offering this 1 bedroom flat to rent in Stone. There is street parking at the front of the property.

Upon entrance to the property you are greeted by the staircase which then leads to the reception room which consists of laminate flooring. Onto the kitchen which compromises of worktop with integrated sink, wall mounted cupboards, under counter cupboards for extra storage, space for a washing machine, fridge, freezer, part tiled walls and laminate flooring. Off the kitchen is the master bedroom which consists of laminate flooring. The bathroom compromises of bath with over head shower, wash basin, w/c, tiled walls and lino flooring.