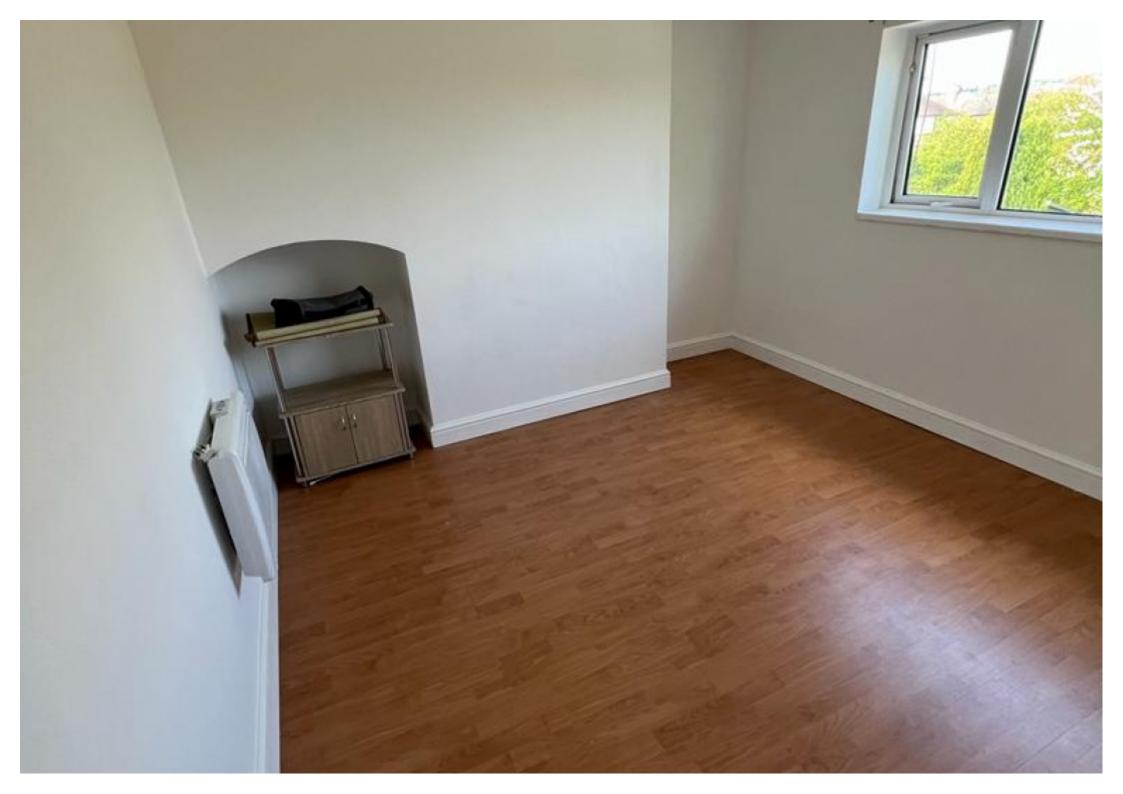

## **Main Particulars**

Situated in a poplar and quite area we are pleased to be offering this 1 bedroom flat to rent in Stone. There is street parking at the front of the property.

Upon entrance to the property you are greeted by the staircase which then leads to the reception room which consists of laminate flooring. Onto the kitchen which compromises of worktop with integrated sink, wall mounted cupboards, under counter cupboards for extra storage, space for a washing machine, fridge, freezer, part tiled walls and laminate flooring. Off the kitchen is the master bedroom which consists of laminate flooring. The bathroom compromises of bath with over head shower, wash basin, w/c, tiled walls and lino flooring.