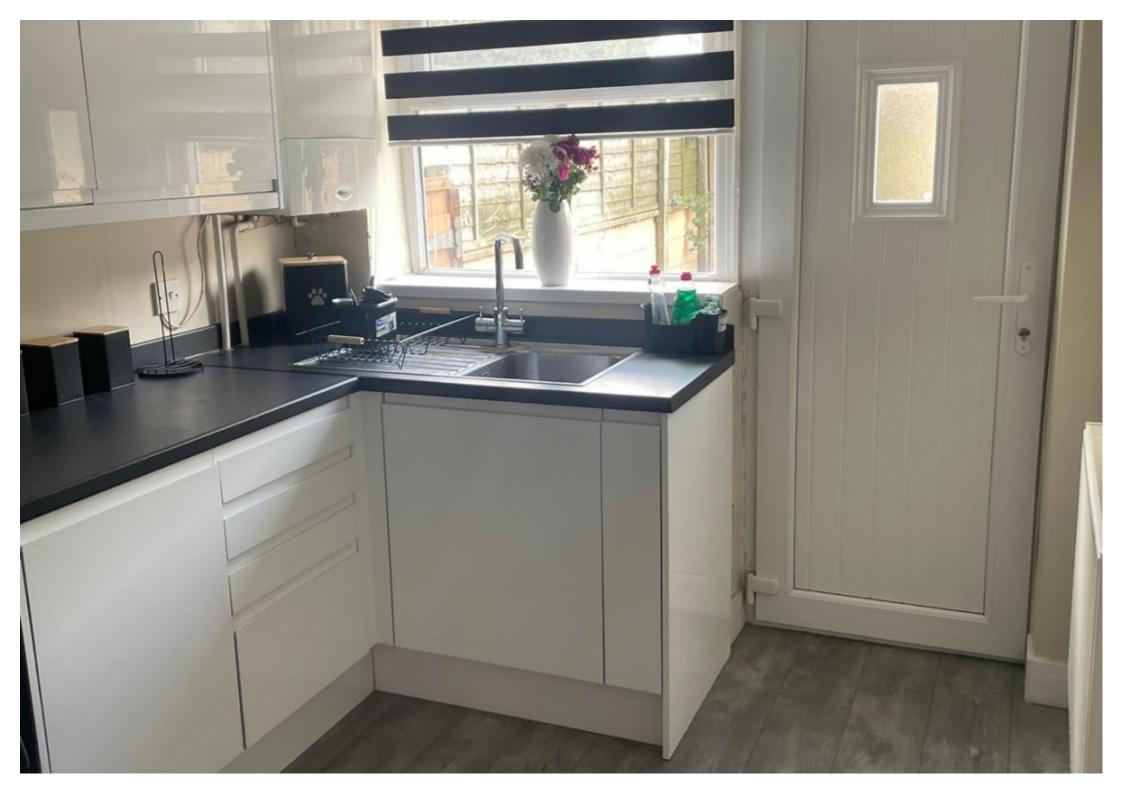

## **Main Particulars**

Coming soon.

We welcome to the market this well presented family home to rent in the Tunstall area. With street parking at the front of the property.

On the ground floor the property consists of spacious family reception room, modern style kitchen which consists of worktop with integrated sink, wall mounted cupboards, under counter cupboards for extra storage, space for a washing machine, fridge, freezer, built in oven, electric hob, extractor hood and lino flooring, There is a family garden at the rear of the property.