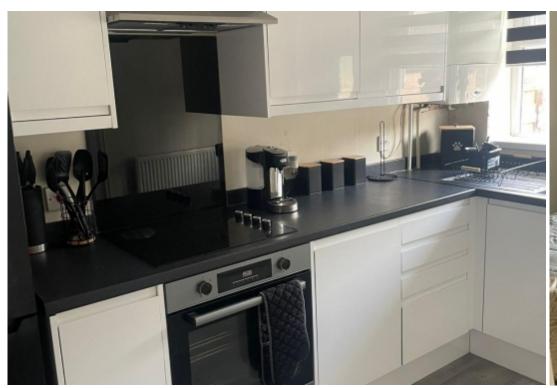

## **Main Particulars**

Coming soon.

We welcome to the market this well presented family home to rent in the Tunstall area. With street parking at the front of the property.

On the ground floor the property consists of spacious family reception room, modern style kitchen which consists of worktop with integrated sink, wall mounted cupboards, under counter cupboards for extra storage, space for a washing machine, fridge, freezer, built in oven, electric hob, extractor hood and lino flooring, There is a family garden at the rear of the property.