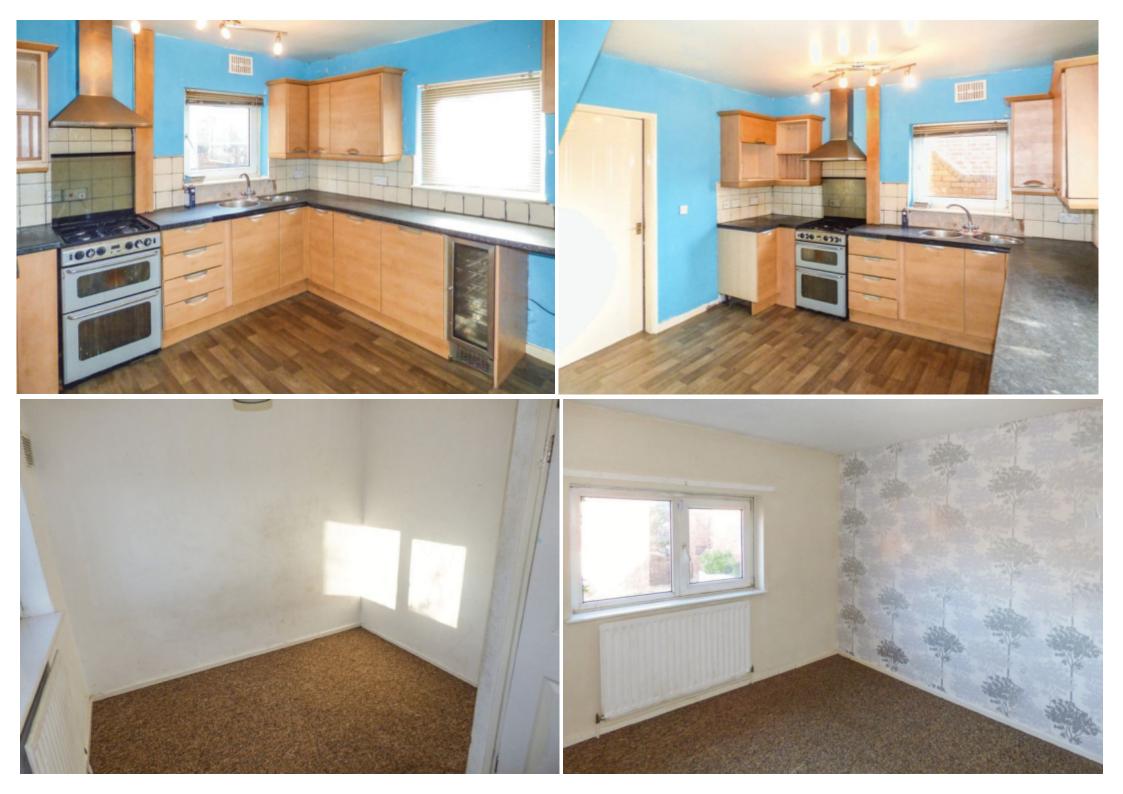

The ground floor compromises of family reception room which consists of fitted carpet and fire hearth. Which leads to the large family kitchen which consists of worktop with integrated sink, worktops, under counter cupboards, wall mounted cupboards for extra storage, utility room which has a w.c. There is a family garden to the rear of the property.

On the first floor the property compromises of 2 double bedrooms and 1 single bedroom all with fitted carpet. There is also a family bathroom.

There is gas central heating and double glazing throughout.