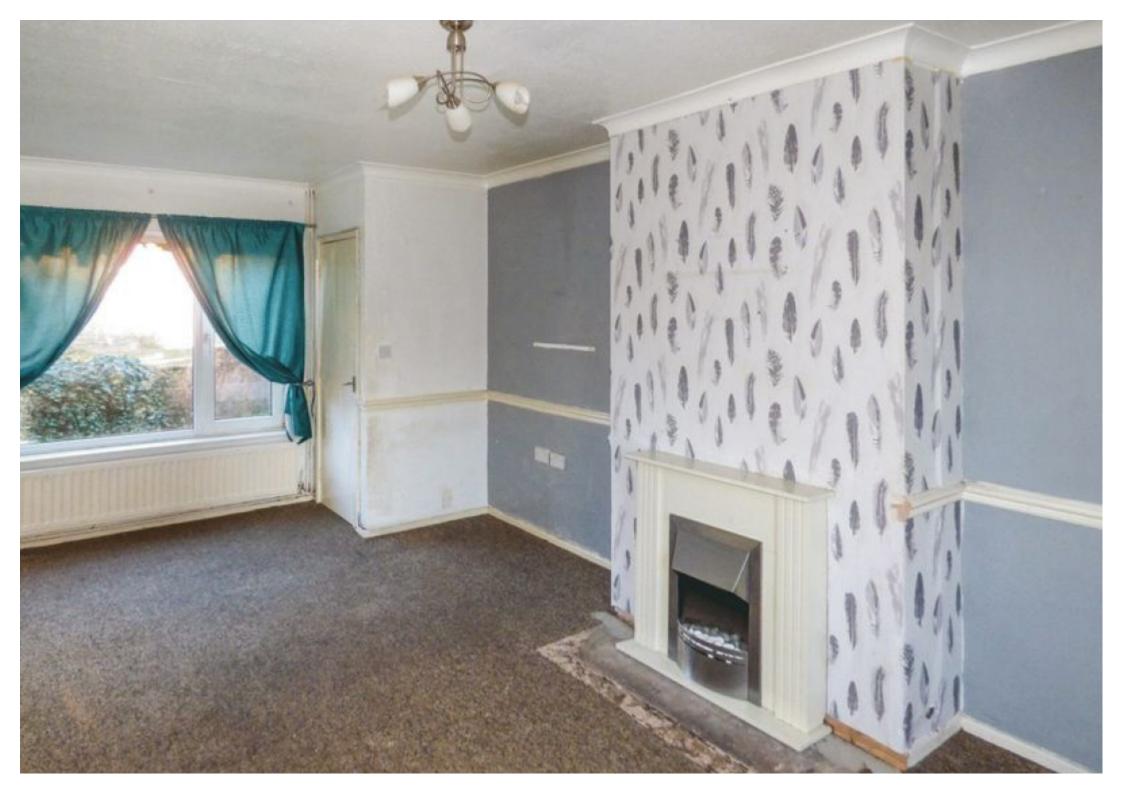

The ground floor compromises of family reception room which consists of fitted carpet and fire hearth. Which leads to the large family kitchen which consists of worktop with integrated sink, worktops, under counter cupboards, wall mounted cupboards for extra storage, utility room which has a w.c. There is a family garden to the rear of the property.