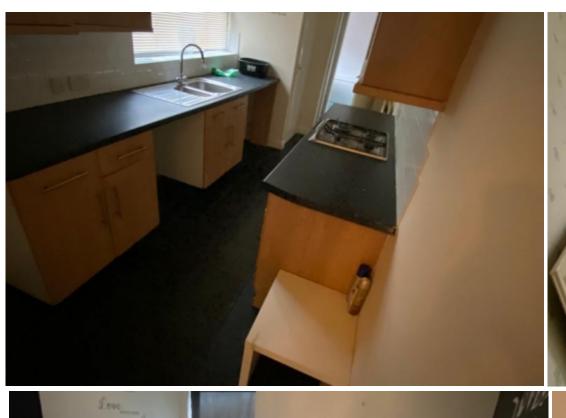

## **Main Particulars**

We welcome to the market this 2 bedroom family home to rent near Sneyd green. There is street parking at the front of the property.

Upon entrance to the property you are greeted by the first reception room which consists of laminate flooring. We then come to the second reception room which consists of laminate flooring and fire hearth. Next we come to the kitchen which consists of worktop with integrated sink, wall mounted cupboards, under counter cupboards for extra storage, space for a washing machine, fridge, freezer, cooker, part tiled walls and lino flooring. Off the kitchen is the family bathroom which consists of bath, wash basin, w/c, part tiled walls and lino flooring.