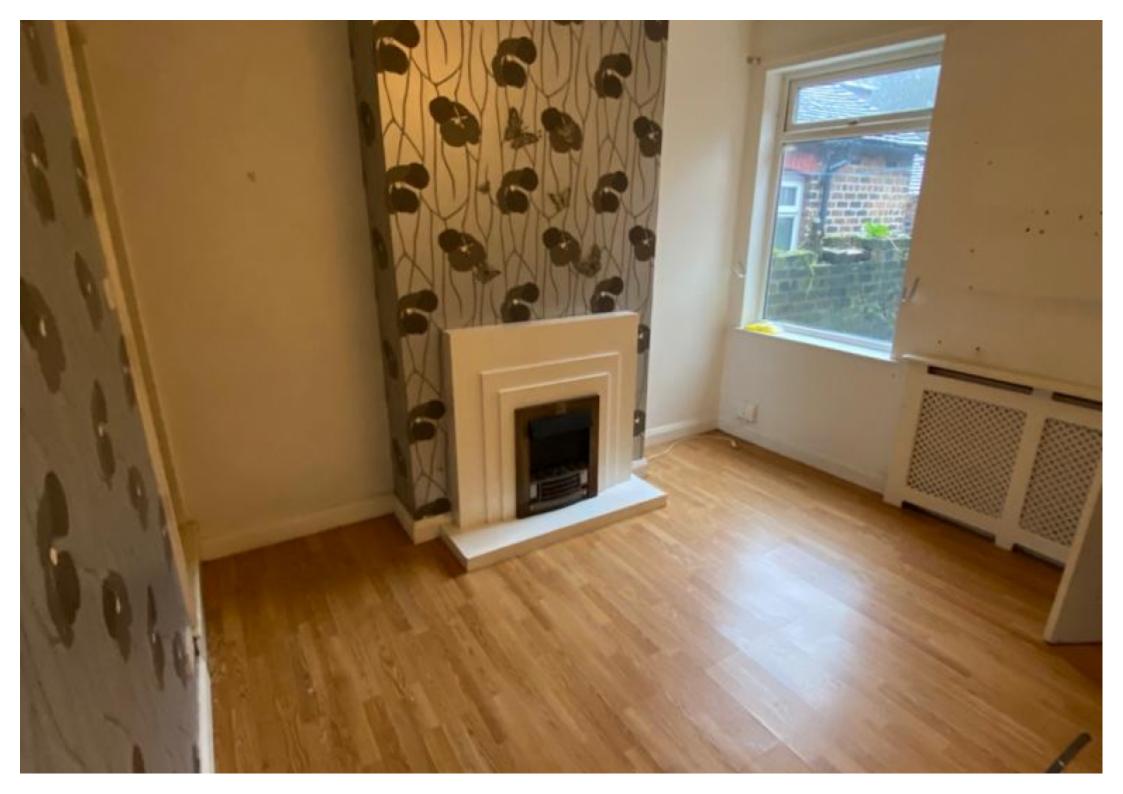

## **Main Particulars**

We welcome to the market this 2 bedroom family home to rent near Sneyd green. There is street parking at the front of the property.

Upon entrance to the property you are greeted by the first reception room which consists of laminate flooring. We then come to the second reception room which consists of laminate flooring and fire hearth. Next we come to the kitchen which consists of worktop with integrated sink, wall mounted cupboards, under counter cupboards for extra storage, space for a washing machine, fridge, freezer, cooker, part tiled walls and lino flooring. Off the kitchen is the family bathroom which consists of bath, wash basin, w/c, part tiled walls and lino flooring.