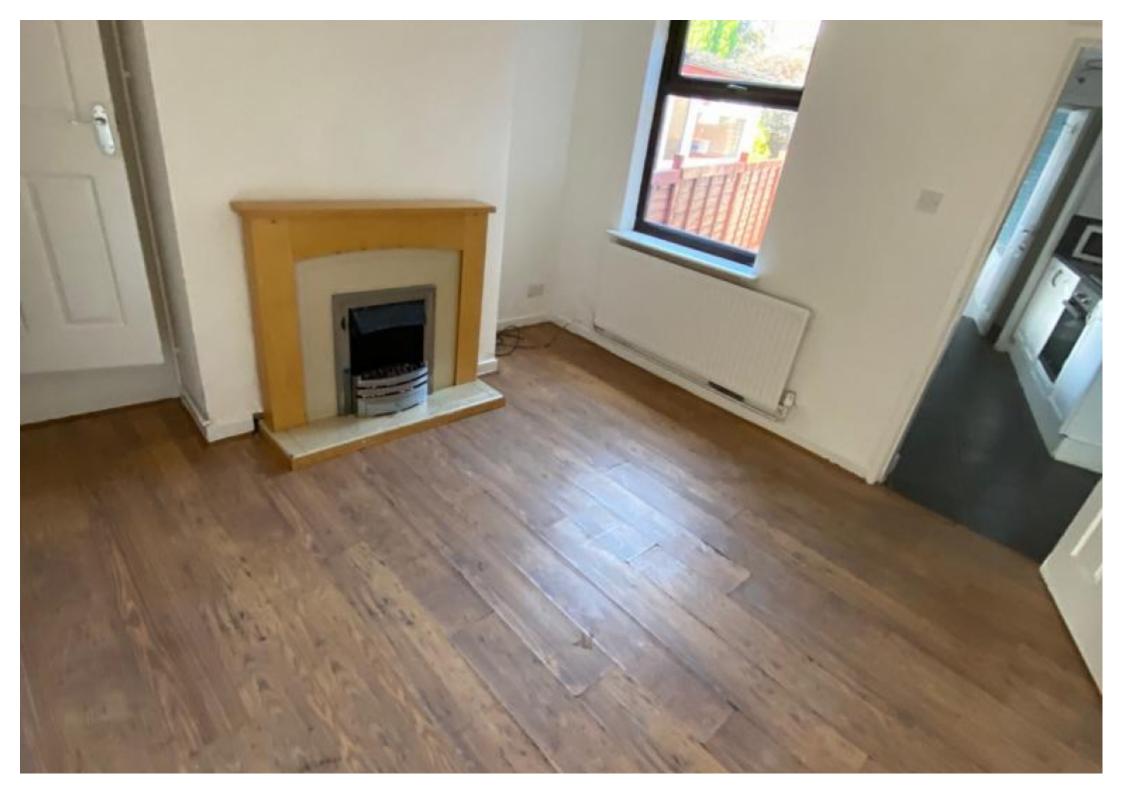

Upon entrance to the property you are greeted by the first reception room which consists of fitted carpet. This then leads to the second reception room which also consists of fitted carpet. We then come to the kitchen which consists of worktop with integrated sink, wall mounted cupboards, under counter cupboards for extra storage. Space for a washing machine, fridge, freezer, cooker, part tiled walls and lino flooring. Next to the kitchen is the downstairs bathroom which consists of bath with over head shower, wash basin, w/c, tiled walls and lino flooring. There is a garden at the rear of the property.