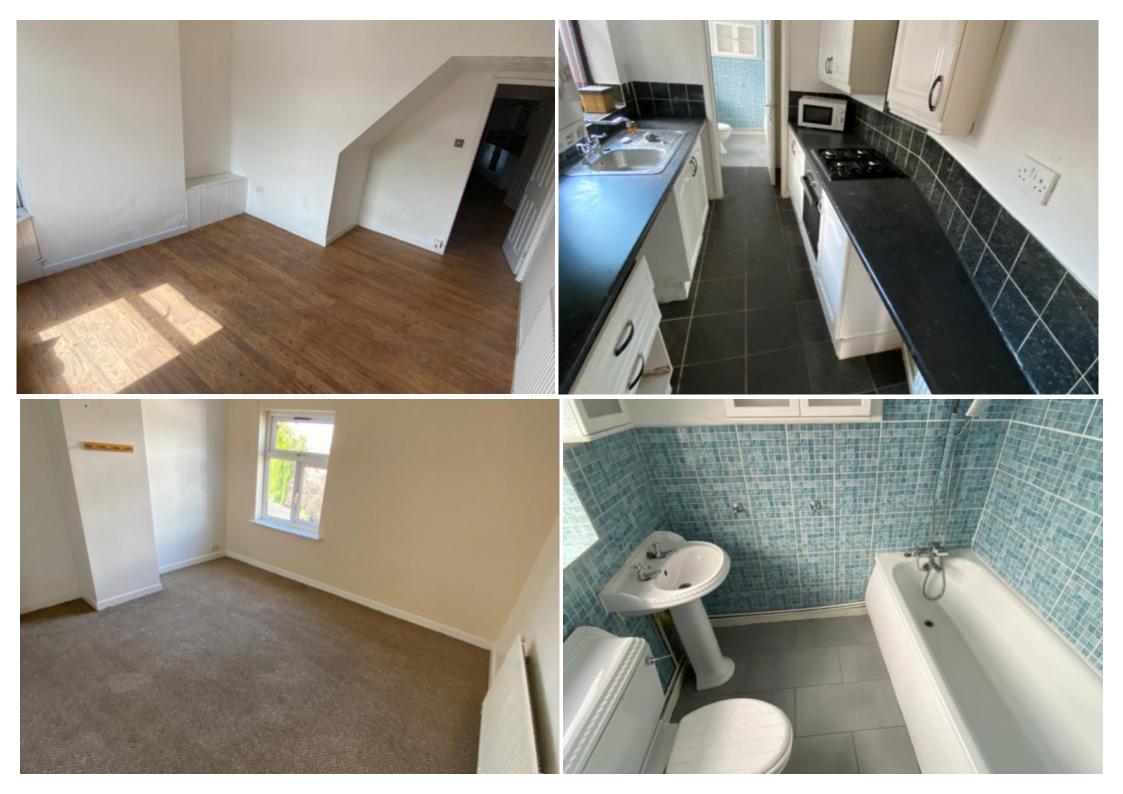

Upon entrance to the property you are greeted by the first reception room which consists of fitted carpet. This then leads to the second reception room which also consists of fitted carpet. We then come to the kitchen which consists of worktop with integrated sink, wall mounted cupboards, under counter cupboards for extra storage. Space for a washing machine, fridge, freezer, cooker, part tiled walls and lino flooring. Next to the kitchen is the downstairs bathroom which consists of bath with over head shower, wash basin, w/c, tiled walls and lino flooring. There is a garden at the rear of the property.

On the first floor the property consists of 2 spacious bedrooms both with fitted carpet.

There is GCH and DG throughout the property.

Where the property is situated has great access to the city, close to all local amenities, local schools, local shops, local bus route and local doctors.