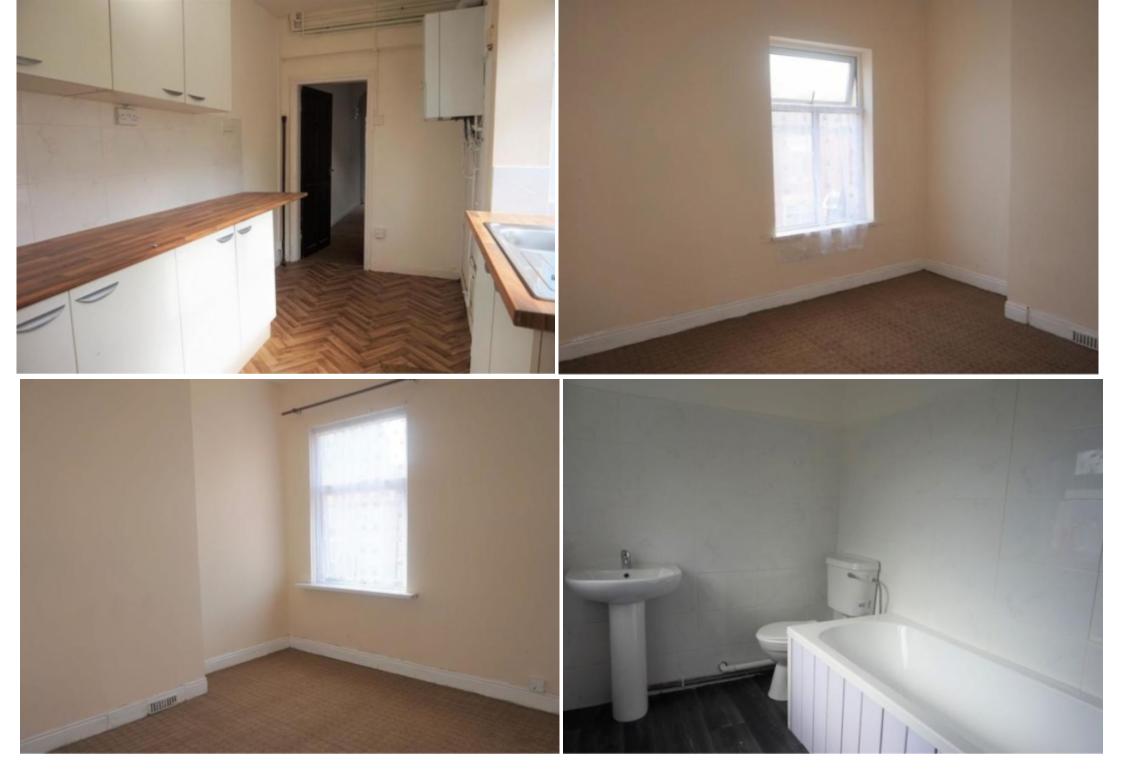

Upon entrance to the property you are greeted by the first reception room which consists of fitted carpet. Next is the second reception room which also consists of fitted carpet. Off the reception room is the kitchen which consists of worktop with integrated sink, wall mounted cupboards, under counter cupboards for extra storage, space for a washing machine, fridge, freezer, part tiled walls and lino flooring.

On the first floor the property consists of 2 spacious bedrooms both with fitted carpet.

There is GCH and DG throughout the property.

Where the property is situated has great access to the city, close to all local amenities, local shops, local schools, local bus route and local doctors.