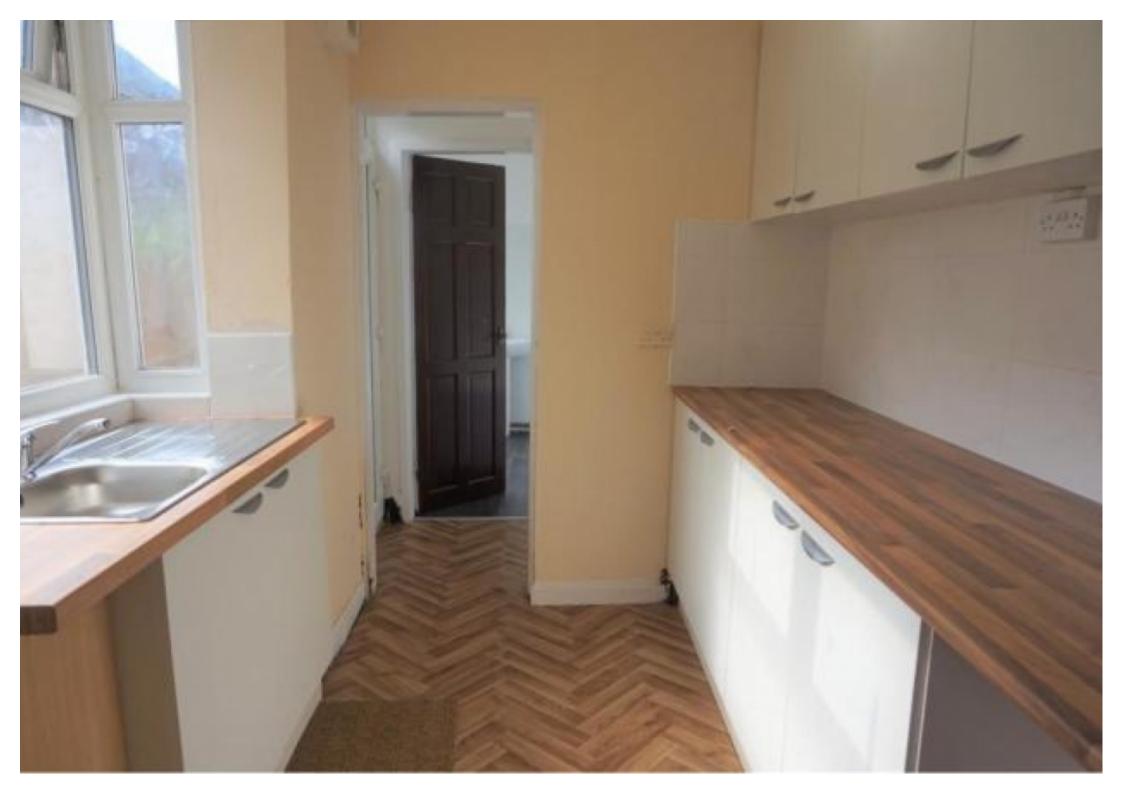

Upon entrance to the property you are greeted by the first reception room which consists of fitted carpet. Next is the second reception room which also consists of fitted carpet. Off the reception room is the kitchen which consists of worktop with integrated sink, wall mounted cupboards, under counter cupboards for extra storage, space for a washing machine, fridge, freezer, part tiled walls and lino flooring.