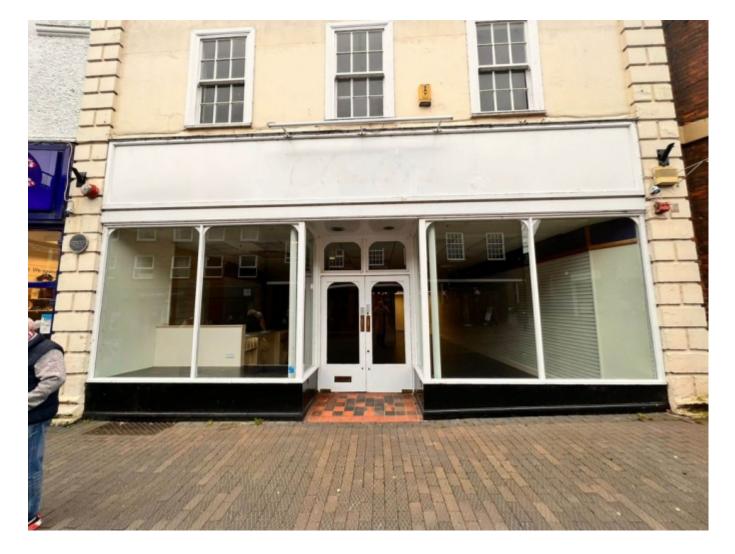

#### **Property Description**

High street premises to rent

#### **Main Particulars**

Ground floor high street premises with great frontage and footfall suitable for current use as a shop or as a 60 to 80 cover bar/restaurant (pre planning obtained). Significant area for kitchen and a basement for further storage. GIA of 1470 sq ft plans can be provided to qualified applicants.