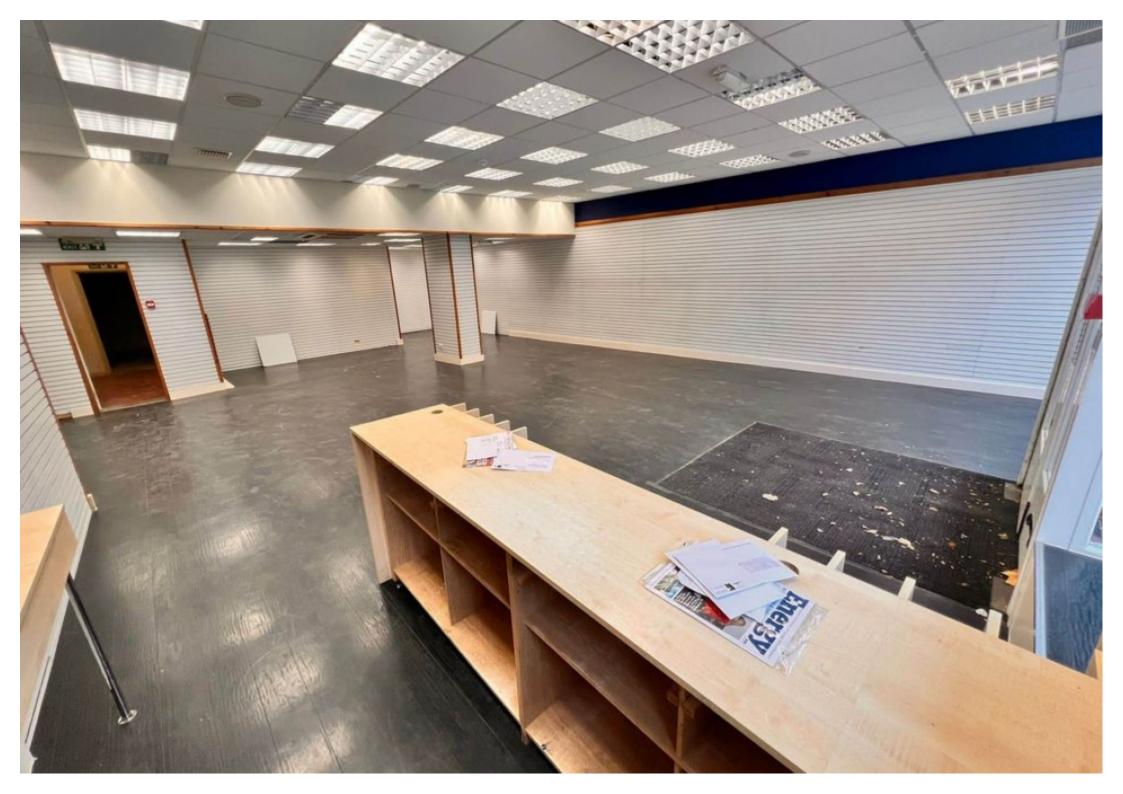

#### **Main Particulars**

Ground floor high street premises with great frontage and footfall suitable for current use as a shop or as a 60 to 80 cover bar/restaurant (pre planning obtained). Significant area for kitchen and a basement for further storage. GIA of 1470 sq ft plans can be provided to qualified applicants.