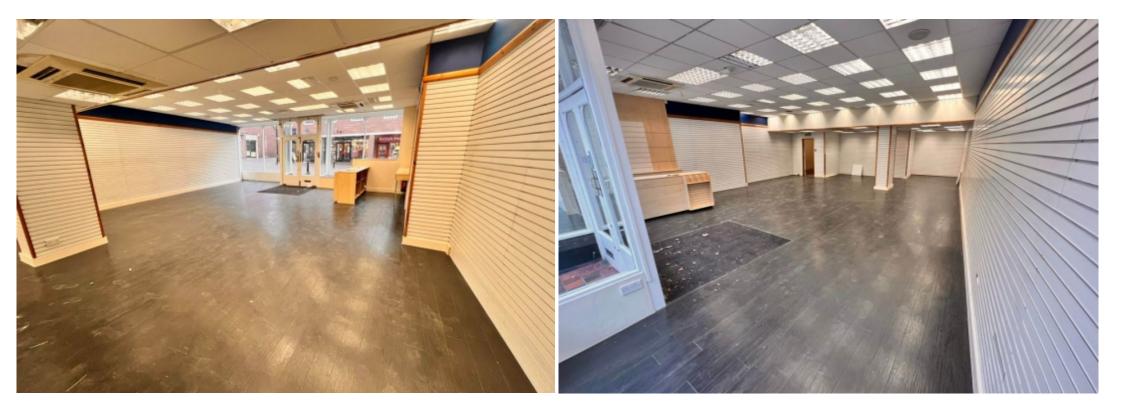

#### **Main Particulars**

Ground floor high street premises with great frontage and footfall suitable for current use as a shop or as a 60 to 80 cover bar/restaurant (pre planning obtained). Significant area for kitchen and a basement for further storage. GIA of 1470 sq ft plans can be provided to qualified applicants.