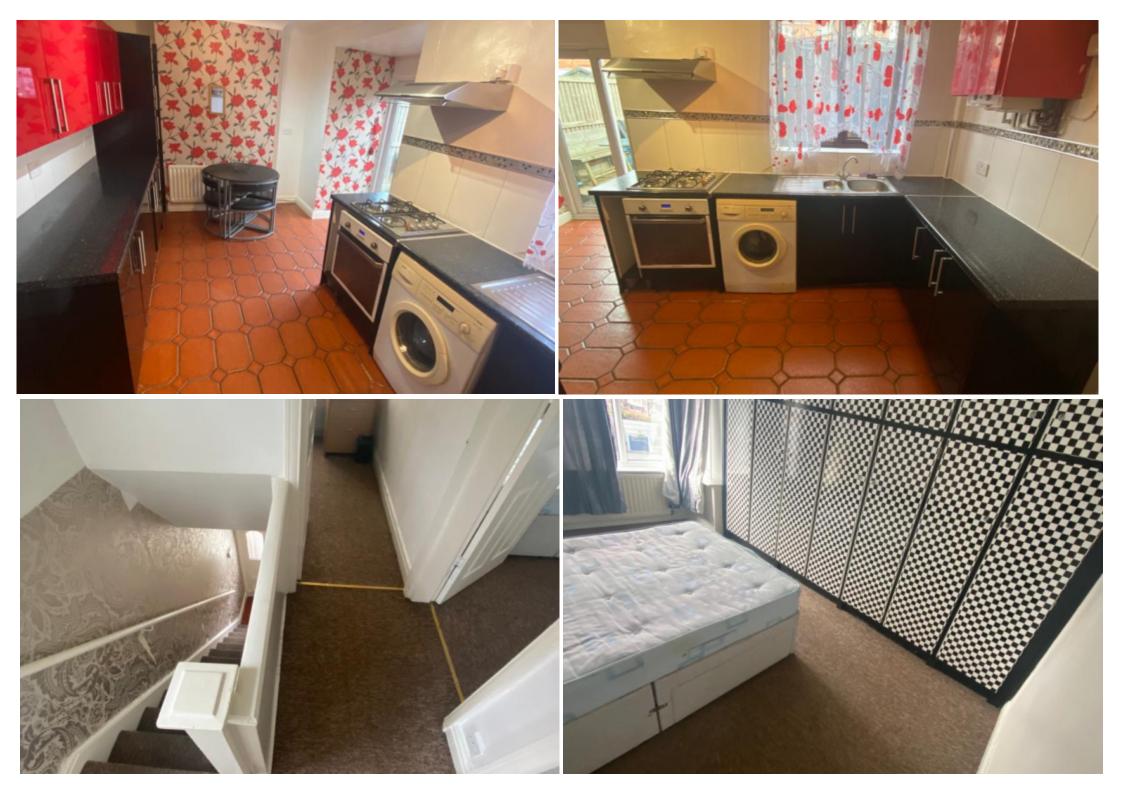

Upon entrance to the property you are greeted by the entrance hall which then leads to the family reception room which consist of fitted carpet with fire and fire hearth. We then come to the kitchen which consists of worktop with integrated sink with under counter cupboards, wall mounted cupboards for extra storage, space for a washing machine, fridge, freezer, cooker, part tiled walls and tiled flooring. There is a family garden at the rear of the property.

On the first floor the property consists of 3 spacious bedrooms all with fitted carpet. Along the landing is the family bathroom which consists of bath, wash basin, w/c, part tiled walls and lino flooring.