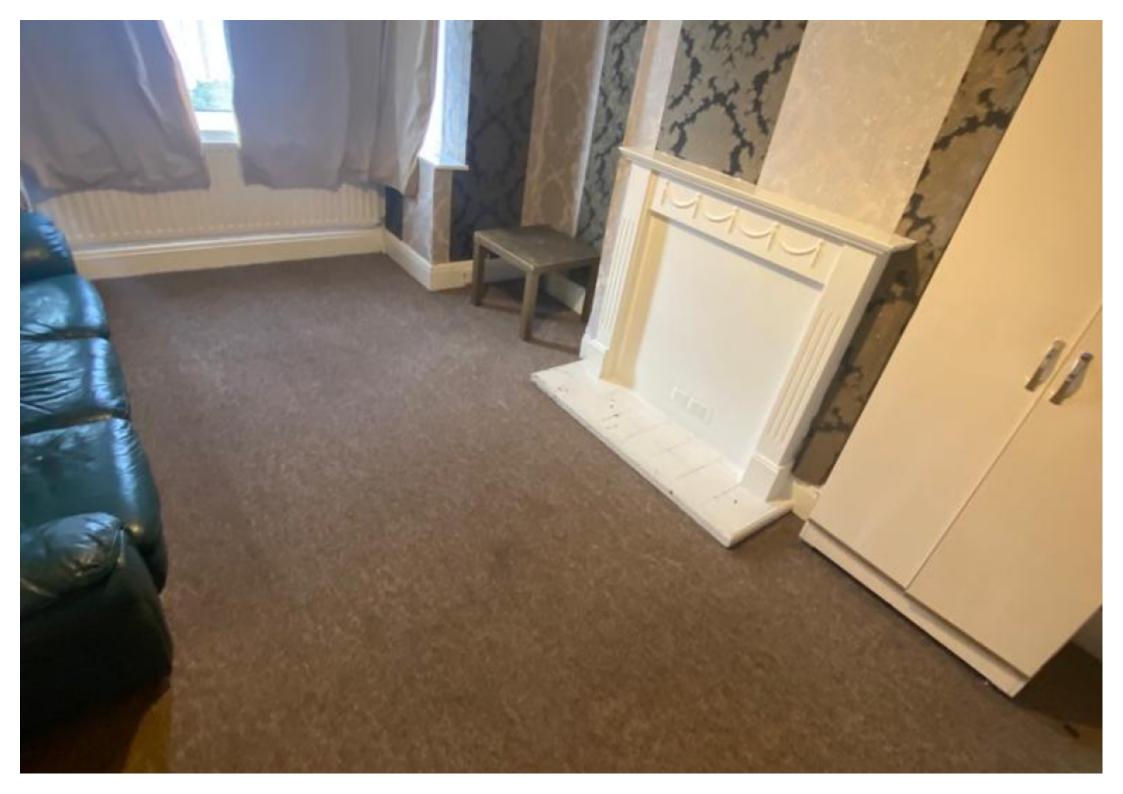

Upon entrance to the property you are greeted by the entrance hall which then leads to the family reception room which consist of fitted carpet with fire and fire hearth. We then come to the kitchen which consists of worktop with integrated sink with under counter cupboards, wall mounted cupboards for extra storage, space for a washing machine, fridge, freezer, cooker, part tiled walls and tiled flooring. There is a family garden at the rear of the property.