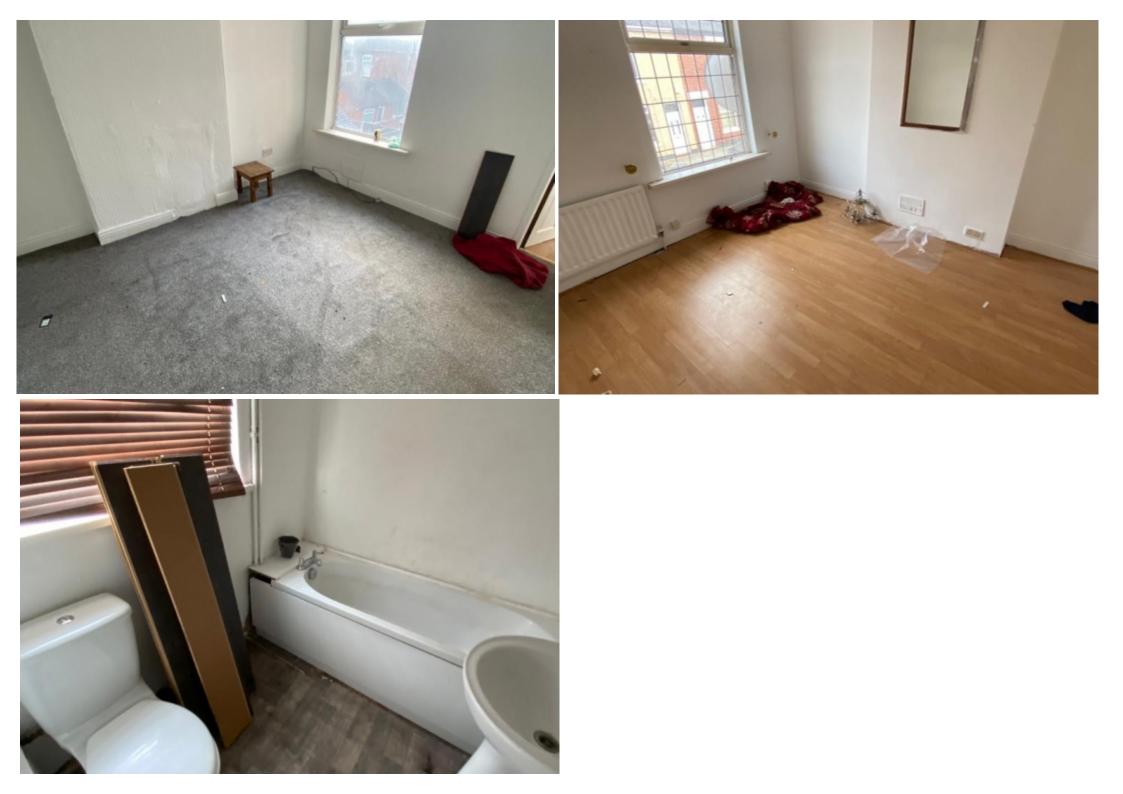

On the first floor the property consists 3 spacious bedroom which consists of laminate flooring and fitted carpet.

There is GCH and DG throughout.

Where the property is situated has great access to the city, close to all local amenities, close to all local shops, local doctors, local bus route, local schools.

#### **Main Particulars**

Situated in a poplar area Easy move are pleased to be offering this 3 bedroom family home to rent. There is street parking at the front of the property.

Upon entrance to the property you are greeted by the reception room which consists of fitted carpet and fire hearth. Off the reception room is the family kitchen which consists of worktop with integrated sink, wall mounted cupboards, under counter cupboards for extra storage, space for a fridge, freezer, cooker, washing machine and lino flooring. Off the kitchen is the bathroom which consists of bath, wash basin, w/c, tiles walls and lino flooring. There is a garden at the rear of the property.