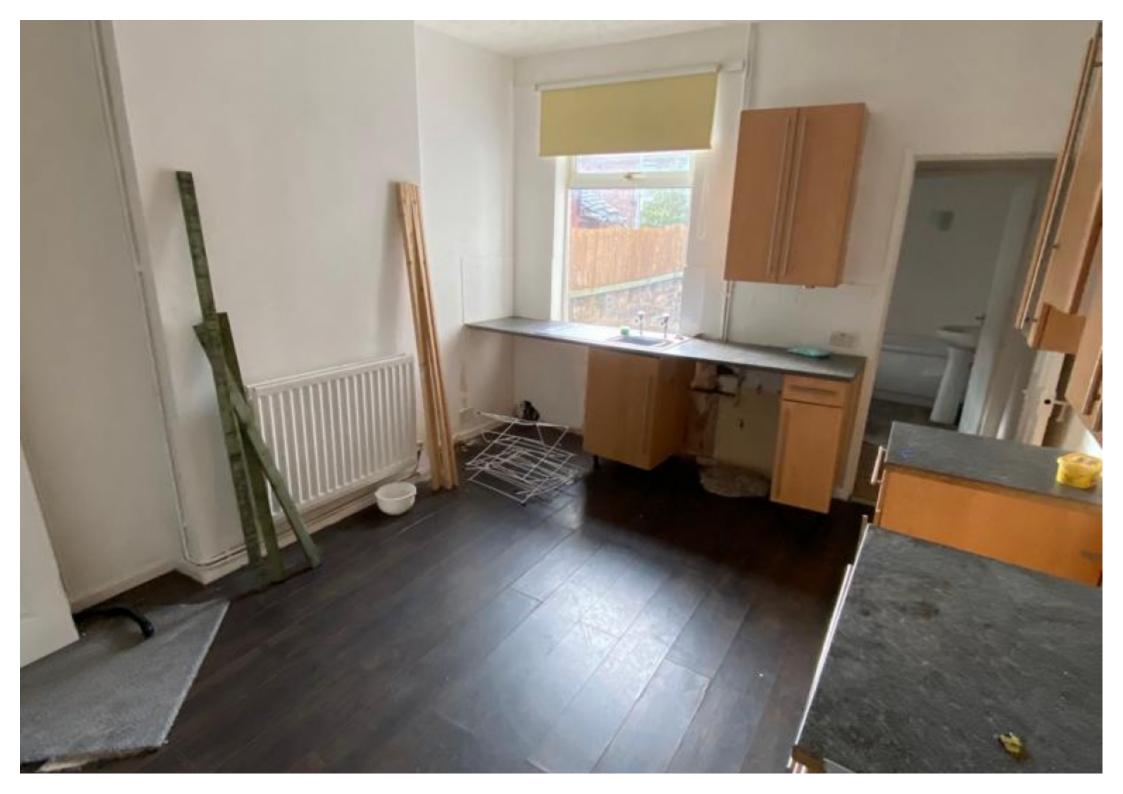

#### **Main Particulars**

Situated in a poplar area Easy move are pleased to be offering this 3 bedroom family home to rent. There is street parking at the front of the property.

Upon entrance to the property you are greeted by the reception room which consists of fitted carpet and fire hearth. Off the reception room is the family kitchen which consists of worktop with integrated sink, wall mounted cupboards, under counter cupboards for extra storage, space for a fridge, freezer, cooker, washing machine and lino flooring. Off the kitchen is the bathroom which consists of bath, wash basin, w/c, tiles walls and lino flooring. There is a garden at the rear of the property.