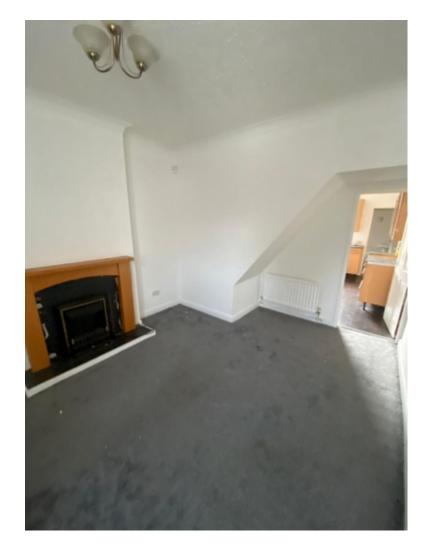

#### **Main Particulars**

Situated in a poplar area Easy move are pleased to be offering this 3 bedroom family home to rent. There is street parking at the front of the property.

Upon entrance to the property you are greeted by the reception room which consists of fitted carpet and fire hearth. Off the reception room is the family kitchen which consists of worktop with integrated sink, wall mounted cupboards, under counter cupboards for extra storage, space for a fridge, freezer, cooker, washing machine and lino flooring. Off the kitchen is the bathroom which consists of bath, wash basin, w/c, tiles walls and lino flooring. There is a garden at the rear of the property.