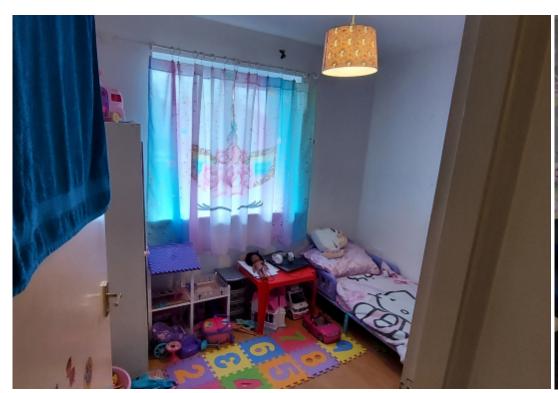

Inside the property compromises of open plan lounge and kitchen which consists of laminate flooring throughout. The kitchen which compromises of worktop with integrated sink, wall mounted cupboards, under counter cupboards for extra storage, integrated hob, oven, extractor fan, built in fridge, freezer. With 2 spacious bedrooms and a good size bathroom. The property has EH and DG.