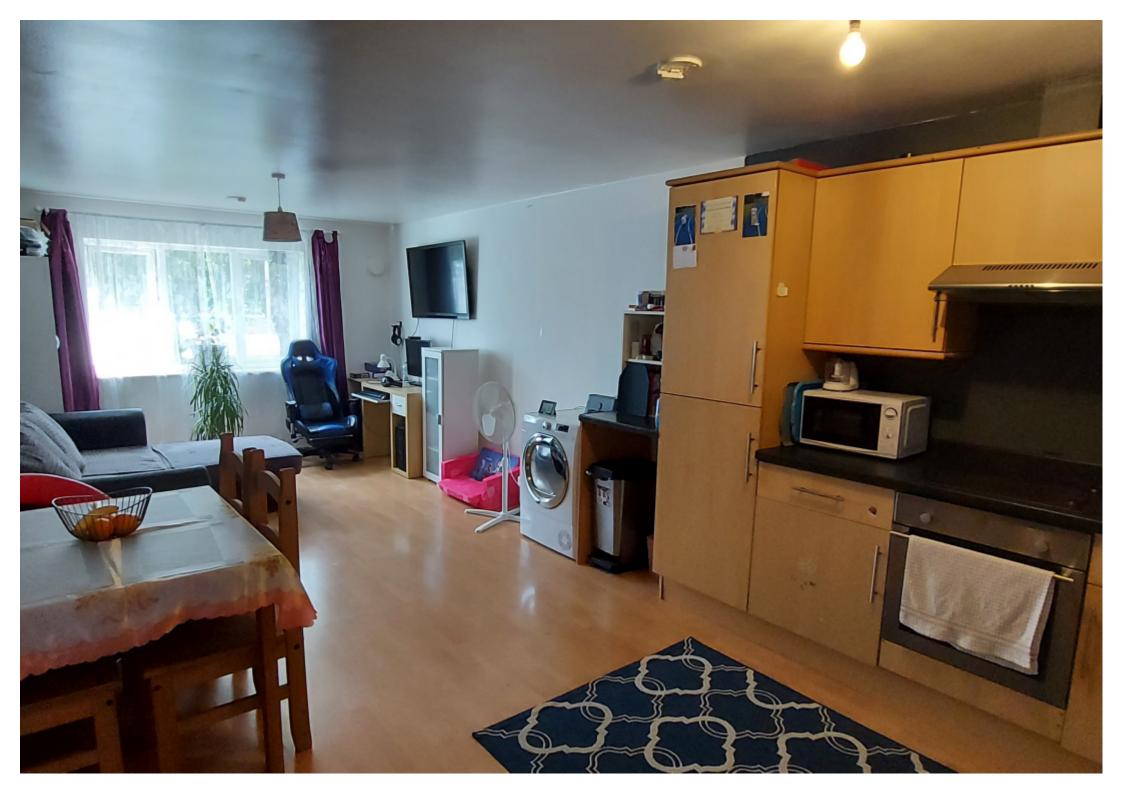

Inside the property compromises of open plan lounge and kitchen which consists of laminate flooring throughout. The kitchen which compromises of worktop with integrated sink, wall mounted cupboards, under counter cupboards for extra storage, integrated hob, oven, extractor fan, built in fridge, freezer. With 2 spacious bedrooms and a good size bathroom. The property has EH and DG.