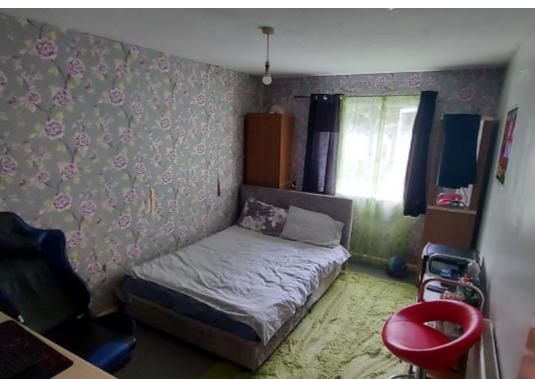

Inside the property compromises of open plan lounge and kitchen which consists of laminate flooring throughout. The kitchen which compromises of worktop with integrated sink, wall mounted cupboards, under counter cupboards for extra storage, integrated hob, oven, extractor fan, built in fridge, freezer. With 2 spacious bedrooms and a good size bathroom. The property has EH and DG.