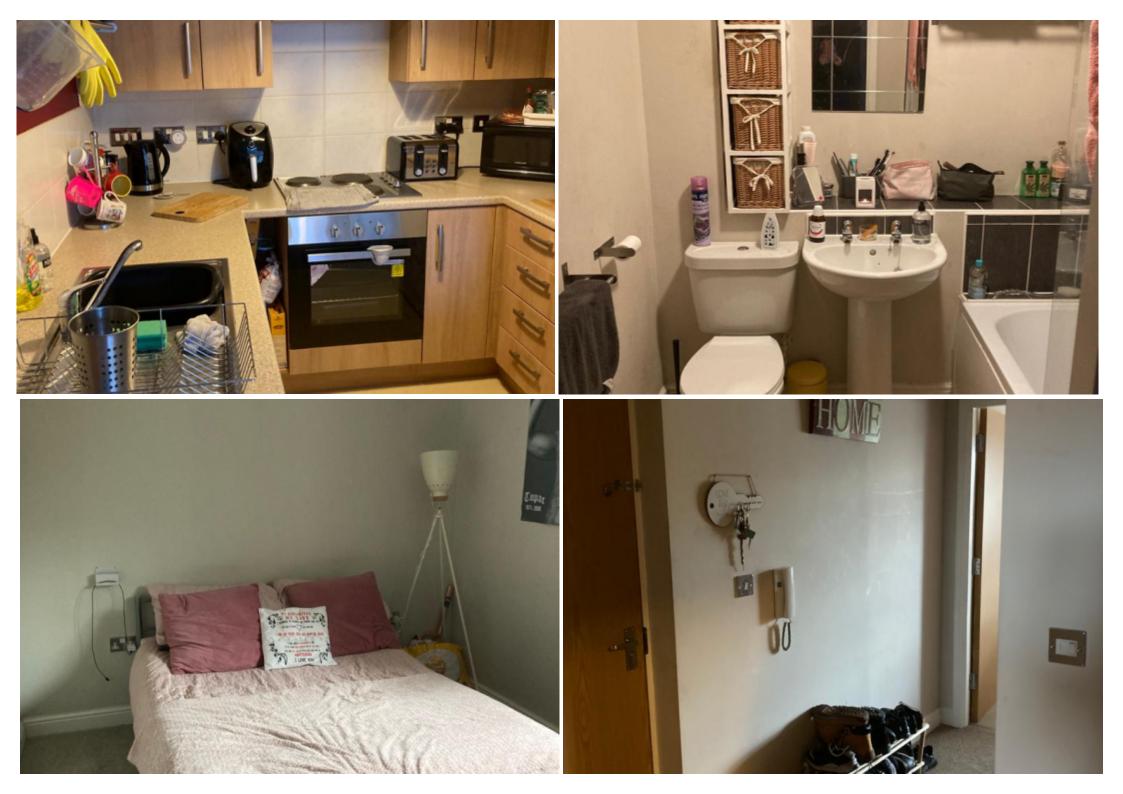

#### **Main Particulars**

Situated in a poplar and quite area Easy move are pleased to be offering this 1 bedroom flat for sale in ST6. With a residents car park at the property.

Upon entrance to the property you are greeted by the entrance hall which consists of fitted carpet. Off the entrance hall is the reception room which consists of fitted carpet. Next is the kitchen which consists of worktop with integrated sink, wall mounted cupboards, under counter cupboards for extra storage, space for a washing machine, fridge, freezer, cooker, part tiled walls and laminate flooring. Off the kitchen is the master bedroom which consists of fitted carpet. Next is the large bathroom which consists of bath, wash basin, w/c, tiled walls and tiled flooring.