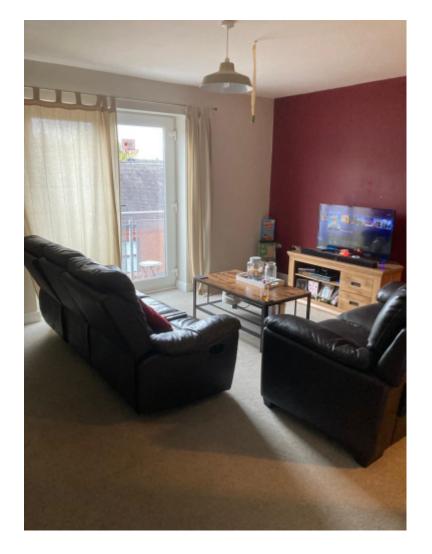

#### **Main Particulars**

Situated in a poplar and quite area Easy move are pleased to be offering this 1 bedroom flat for sale in ST6. With a residents car park at the property.

Upon entrance to the property you are greeted by the entrance hall which consists of fitted carpet. Off the entrance hall is the reception room which consists of fitted carpet. Next is the kitchen which consists of worktop with integrated sink, wall mounted cupboards, under counter cupboards for extra storage, space for a washing machine, fridge, freezer, cooker, part tiled walls and laminate flooring. Off the kitchen is the master bedroom which consists of fitted carpet. Next is the large bathroom which consists of bath, wash basin, w/c, tiled walls and tiled flooring.