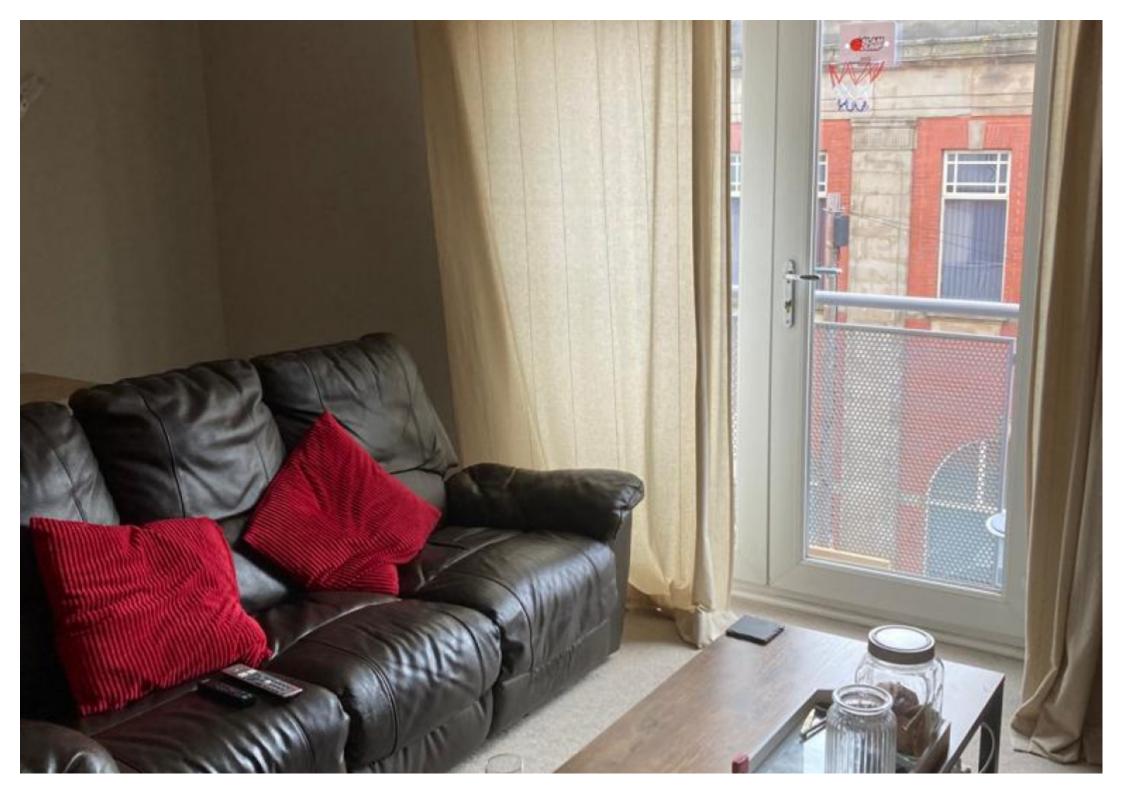

#### **Main Particulars**

Situated in a poplar and quite area Easy move are pleased to be offering this 1 bedroom flat for sale in ST6. With a residents car park at the property.

Upon entrance to the property you are greeted by the entrance hall which consists of fitted carpet. Off the entrance hall is the reception room which consists of fitted carpet. Next is the kitchen which consists of worktop with integrated sink, wall mounted cupboards, under counter cupboards for extra storage, space for a washing machine, fridge, freezer, cooker, part tiled walls and laminate flooring. Off the kitchen is the master bedroom which consists of fitted carpet. Next is the large bathroom which consists of bath, wash basin, w/c, tiled walls and tiled flooring.