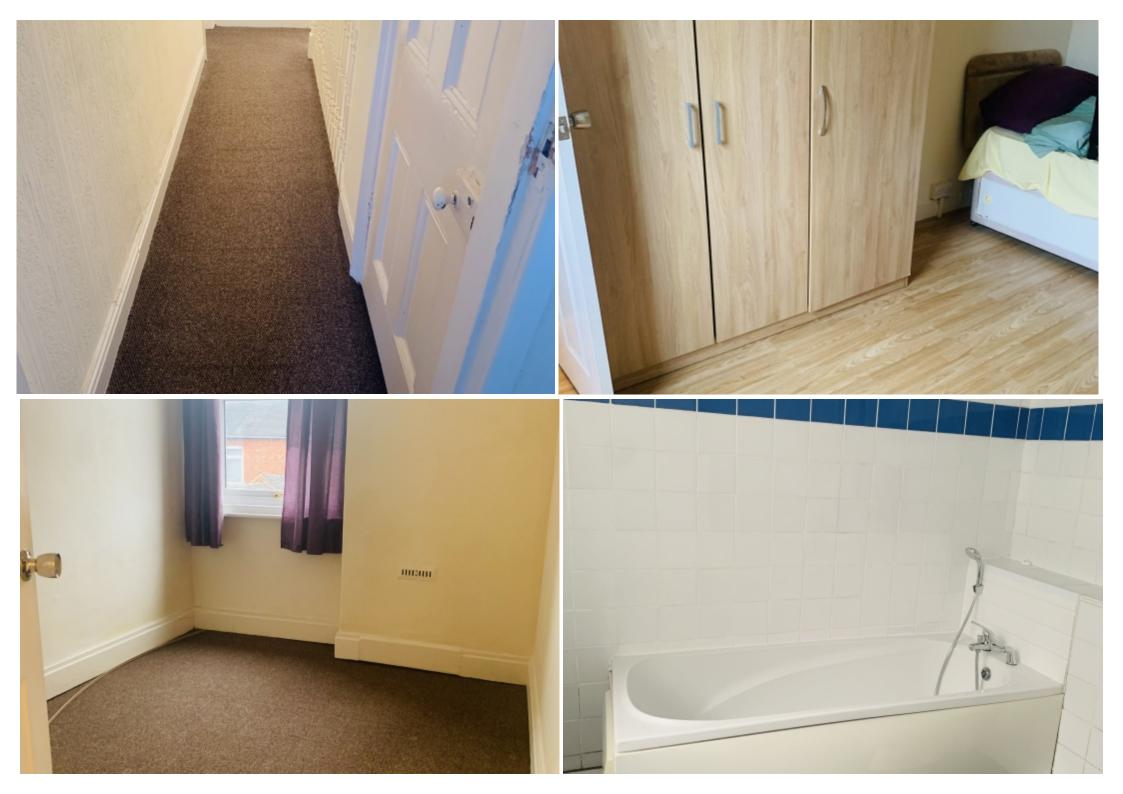

## **Main Particulars**

Situated in a poplar and quite area Easy move are pleased to be offering this 3 bedroom family home to rent in Stoke.

Upon entrance to the property you are greeted by the hallway which consists of fitted carpet. Off the hallway is the first reception room/dining room which consists of fitted laminate flooring. Next is the second reception room which consists of fitted carpet and fire hearth. Next is the kitchen which consists of worktop with integrated sink, wall mounted cupboards, under counter cupboards for extra storage, space for a washing machine, fridge, freezer, part tiled walls and lino flooring. Off the kitchen is the large bathroom which consists of bath, with shower, wash basin, w/c, part tiled walls and tiled flooring. There is a garden at the rear of the property.

On the first floor the property consists of 3 spacious bedrooms all 2 with fitted carpet and one with fitted laminate flooring.

There is GCH and DG throughout.

Where the property is situated has great access to the city, close to all local amenities, local shops, local supermarket, local warehouses, bus route, schools and local doctors.