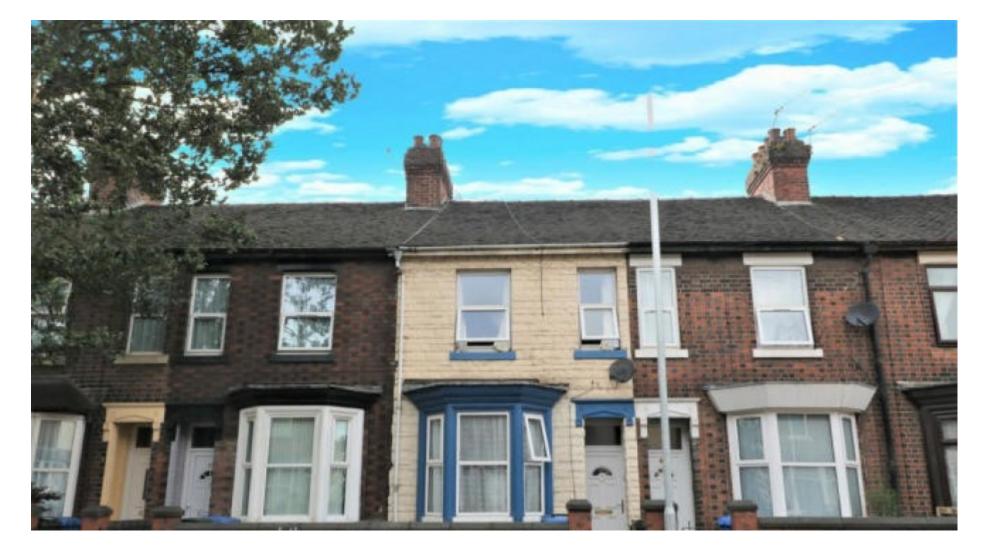

## **Property Description**

Family home to rent

## **Main Particulars**

Situated in a poplar and quite area Easy move are pleased to be offering this 3 bedroom family home to rent in Stoke.

Upon entrance to the property you are greeted by the hallway which consists of fitted carpet. Off the hallway is the first reception room/dining room which consists of fitted laminate flooring. Next is the second reception room which consists of fitted carpet and fire hearth. Next is the kitchen which consists of worktop with integrated sink, wall mounted cupboards, under counter cupboards for extra storage, space for a washing machine, fridge, freezer, part tiled walls and lino flooring. Off the kitchen is the large bathroom which consists of bath, with shower, wash basin, w/c, part tiled walls and tiled flooring. There is a garden at the rear of the property.