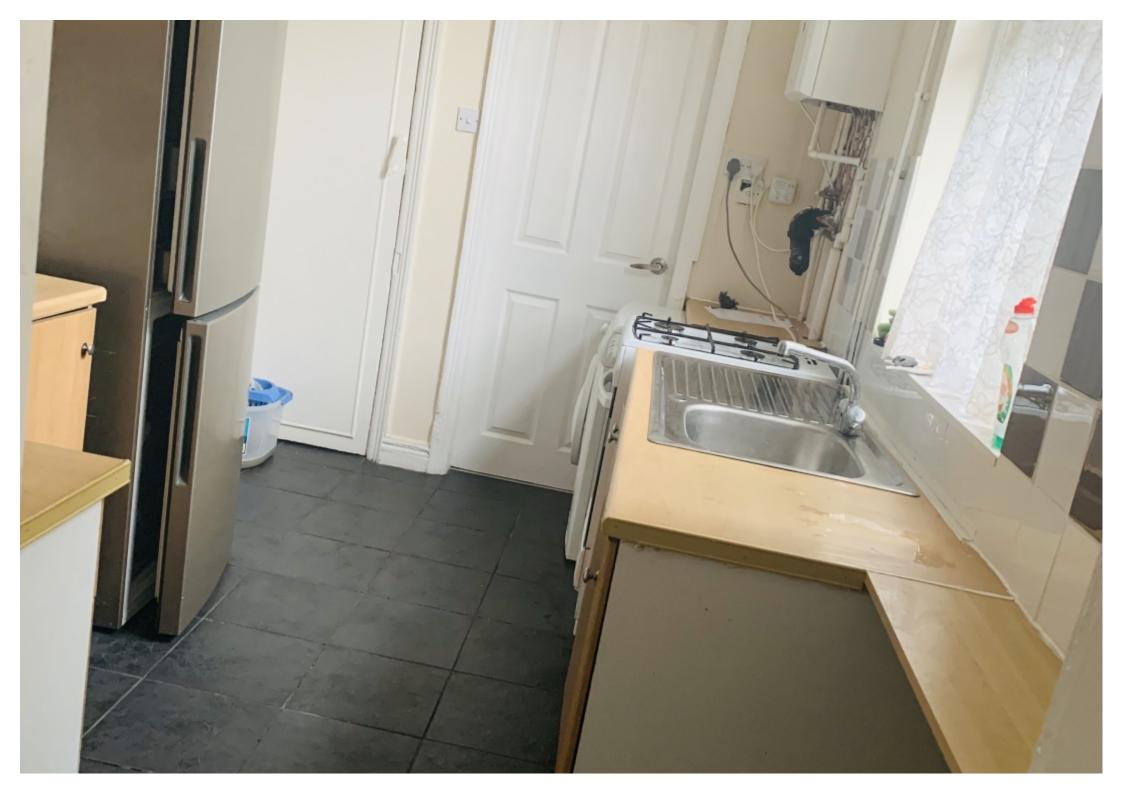

## **Main Particulars**

Situated in a poplar and quite area Easy move are pleased to be offering this 3 bedroom family home to rent in Stoke.

Upon entrance to the property you are greeted by the hallway which consists of fitted carpet. Off the hallway is the first reception room/dining room which consists of fitted laminate flooring. Next is the second reception room which consists of fitted carpet and fire hearth. Next is the kitchen which consists of worktop with integrated sink, wall mounted cupboards, under counter cupboards for extra storage, space for a washing machine, fridge, freezer, part tiled walls and lino flooring. Off the kitchen is the large bathroom which consists of bath, with shower, wash basin, w/c, part tiled walls and tiled flooring. There is a garden at the rear of the property.