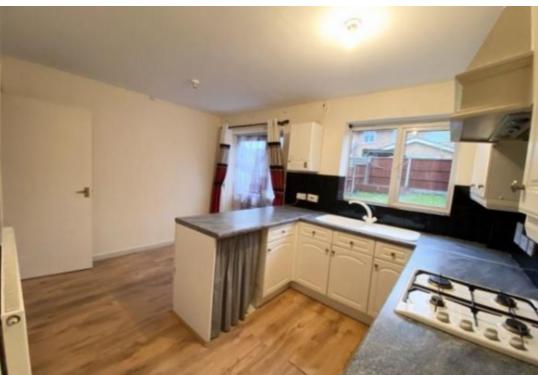

## **Main Particulars**

This well presented property has a spacious living space on the ground floor with a great sized living room and a kitchen that could be used as a kitchen/diner. Upstairs there is a fully tiled family bathroom with a three piece white suite and a shower over the bath. To the front of the property is the main bedroom which is a brilliant size and has built in storage space. The second bedroom is a great size and is to the rear of the property.