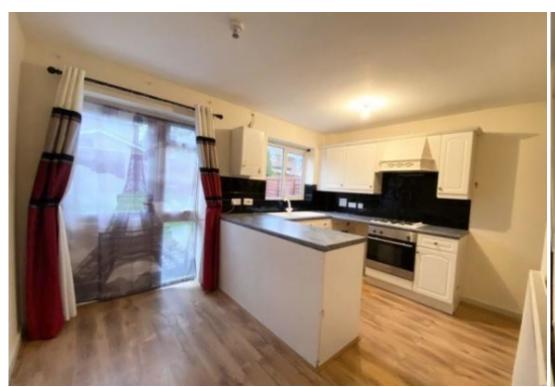

## **Main Particulars**

This well presented property has a spacious living space on the ground floor with a great sized living room and a kitchen that could be used as a kitchen/diner. Upstairs there is a fully tiled family bathroom with a three piece white suite and a shower over the bath. To the front of the property is the main bedroom which is a brilliant size and has built in storage space. The second bedroom is a great size and is to the rear of the property.