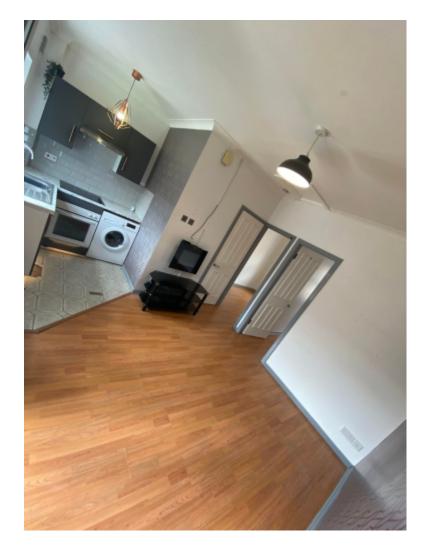

## **Main Particulars**

Easy move are pleased to be offering this large 2 bedroom flat to rent in the heart of stone.

Upon entrance you are greeted by the reception room which consists of laminate flooring. Off the reception room is the kitchen which consists of worktop with integrated sink, under counter cupboards, wall mounted cupboards for extra storage, space for fridge, freezer, cooker, part tiled walls and lino flooring. Off the kitchen are two spacious bedrooms both with fitted carpet. Next to the bedroom is the bathroom which consists of shower with glass cubical, wash basin, w/c and lino flooring.