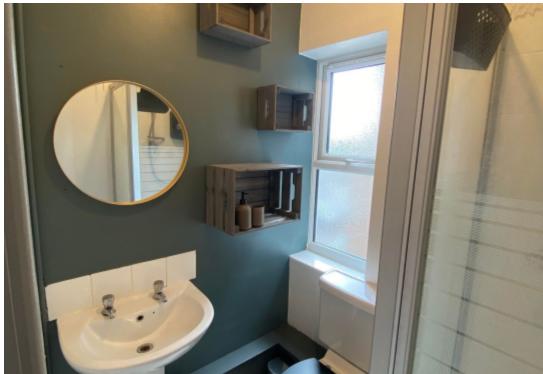

## **Main Particulars**

Easy move are pleased to be offering this large 2 bedroom flat to rent in the heart of stone.

Upon entrance you are greeted by the reception room which consists of laminate flooring. Off the reception room is the kitchen which consists of worktop with integrated sink, under counter cupboards, wall mounted cupboards for extra storage, space for fridge, freezer, cooker, part tiled walls and lino flooring. Off the kitchen are two spacious bedrooms both with fitted carpet. Next to the bedroom is the bathroom which consists of shower with glass cubical, wash basin, w/c and lino flooring.