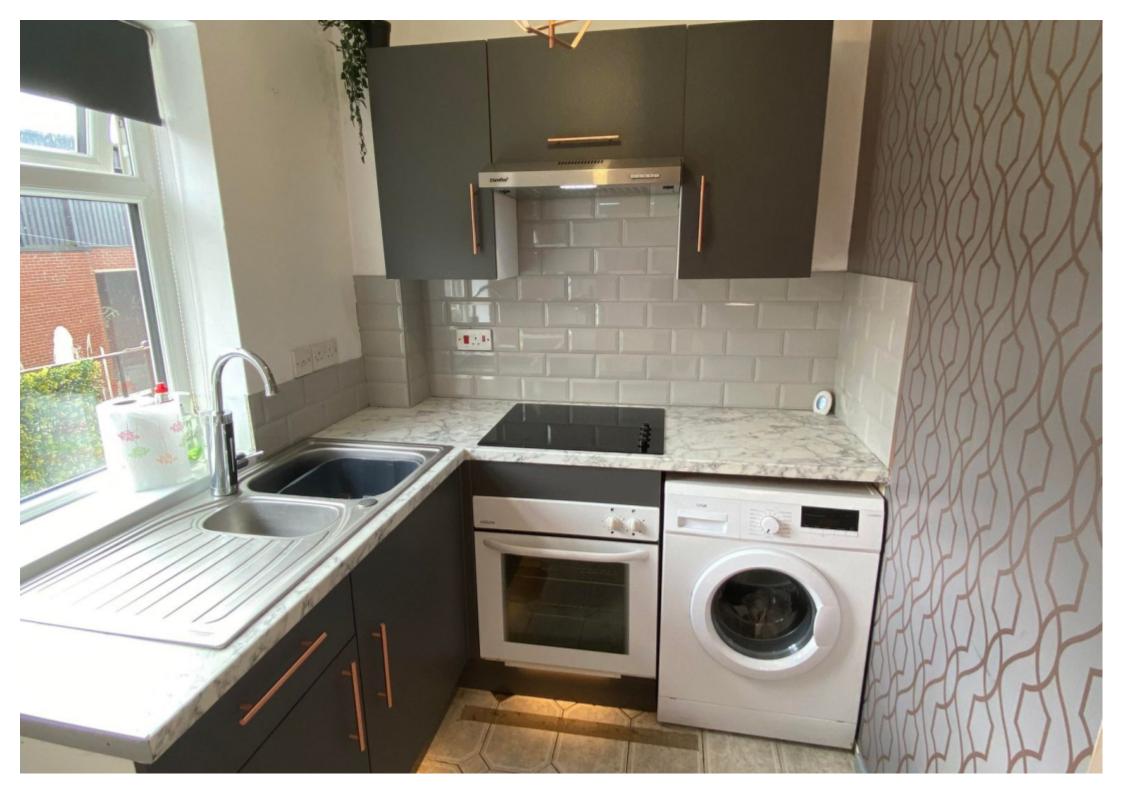

## **Main Particulars**

Easy move are pleased to be offering this large 2 bedroom flat to rent in the heart of stone.

Upon entrance you are greeted by the reception room which consists of laminate flooring. Off the reception room is the kitchen which consists of worktop with integrated sink, under counter cupboards, wall mounted cupboards for extra storage, space for fridge, freezer, cooker, part tiled walls and lino flooring. Off the kitchen are two spacious bedrooms both with fitted carpet. Next to the bedroom is the bathroom which consists of shower with glass cubical, wash basin, w/c and lino flooring.