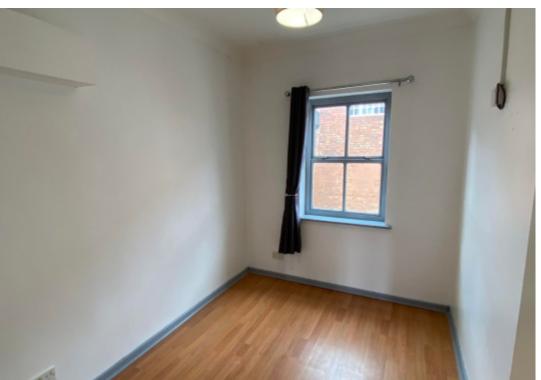

## **Main Particulars**

Easy move are pleased to be offering this large 2 bedroom flat to rent in the heart of stone.

Upon entrance you are greeted by the reception room which consists of laminate flooring. Off the reception room is the kitchen which consists of worktop with integrated sink, under counter cupboards, wall mounted cupboards for extra storage, space for fridge, freezer, cooker, part tiled walls and lino flooring. Off the kitchen are two spacious bedrooms both with fitted carpet. Next to the bedroom is the bathroom which consists of shower with glass cubical, wash basin, w/c and lino flooring.