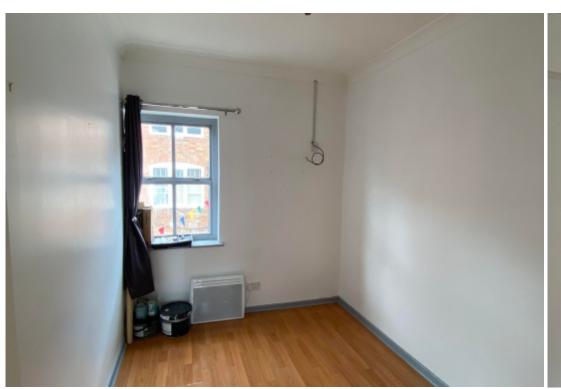

## **Main Particulars**

Easy move are pleased to be offering this large 2 bedroom flat to rent in the heart of stone.

Upon entrance you are greeted by the reception room which consists of laminate flooring. Off the reception room is the kitchen which consists of worktop with integrated sink, under counter cupboards, wall mounted cupboards for extra storage, space for fridge, freezer, cooker, part tiled walls and lino flooring. Off the kitchen are two spacious bedrooms both with fitted carpet. Next to the bedroom is the bathroom which consists of shower with glass cubical, wash basin, w/c and lino flooring.