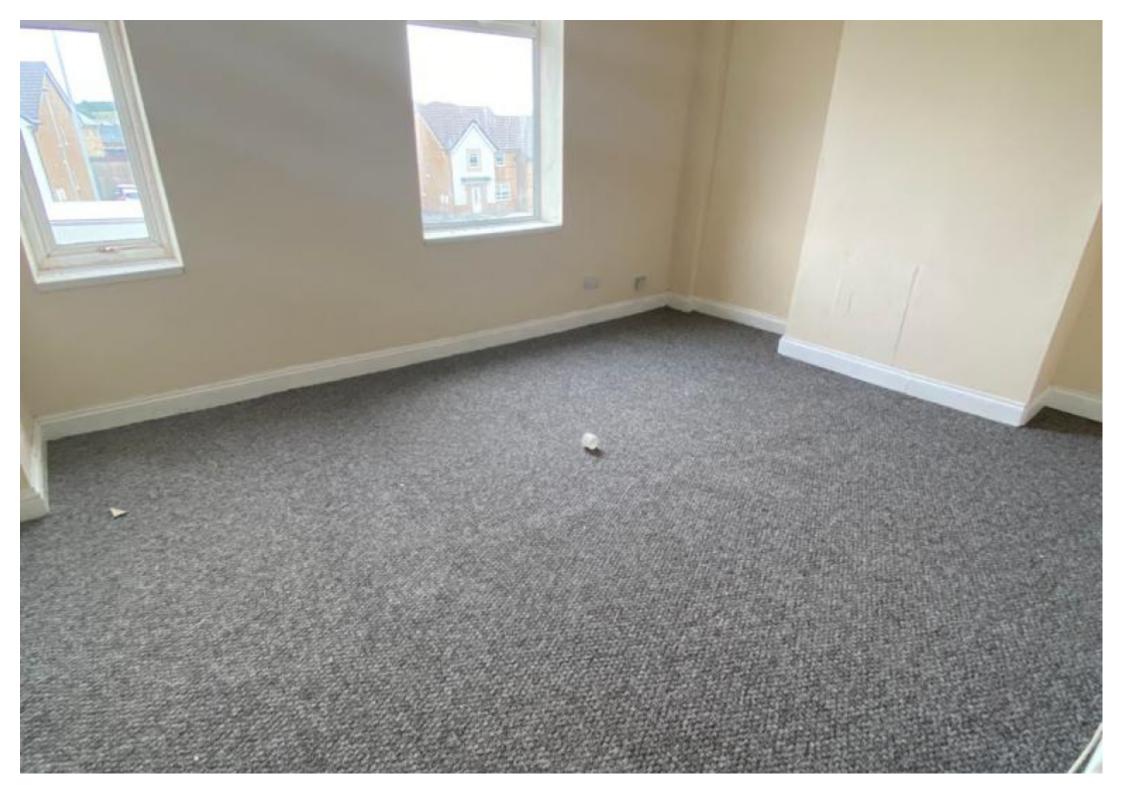

## **Main Particulars**

Easy move are pleased to be offering these two self contained flats for sale in Hanley. There is parking at the rear of the property.

Upon entrance to the ground floor you are greeted by the hallway which contains fitted carpet. Off the hallway you come to the bedroom which contains fitted carpet. Along is the reception room which contains fitted carpet. Off the reception room is the kitchen which consists of worktop with integrated sink, wall mounted cupboards, under counter cupboards for extra storage, space for a washing machine, fridge, freezer, cooker, tiled walls and lino flooring. To the rear of the property is the large bathroom which consists of shower with glass cubical, wash basin, w/c, tiled walls and lino flooring.