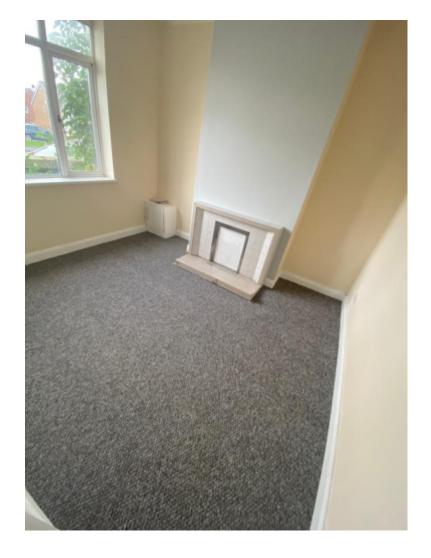

## **Main Particulars**

Easy move are pleased to be offering these two self contained flats for sale in Hanley. There is parking at the rear of the property.

Upon entrance to the ground floor you are greeted by the hallway which contains fitted carpet. Off the hallway you come to the bedroom which contains fitted carpet. Along is the reception room which contains fitted carpet. Off the reception room is the kitchen which consists of worktop with integrated sink, wall mounted cupboards, under counter cupboards for extra storage, space for a washing machine, fridge, freezer, cooker, tiled walls and lino flooring. To the rear of the property is the large bathroom which consists of shower with glass cubical, wash basin, w/c, tiled walls and lino flooring.