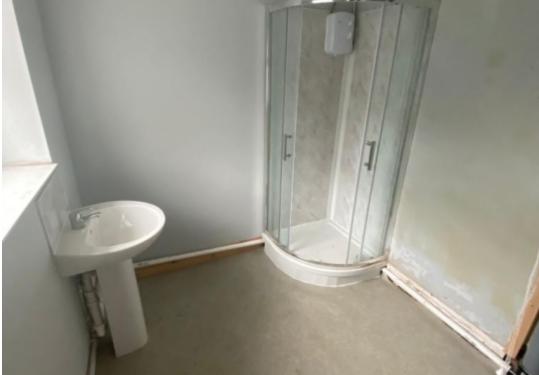

## **Main Particulars**

Easy move are pleased to be offering these two self contained flats for sale in Hanley. There is parking at the rear of the property.

Upon entrance to the ground floor you are greeted by the hallway which contains fitted carpet. Off the hallway you come to the bedroom which contains fitted carpet. Along is the reception room which contains fitted carpet. Off the reception room is the kitchen which consists of worktop with integrated sink, wall mounted cupboards, under counter cupboards for extra storage, space for a washing machine, fridge, freezer, cooker, tiled walls and lino flooring. To the rear of the property is the large bathroom which consists of shower with glass cubical, wash basin, w/c, tiled walls and lino flooring.