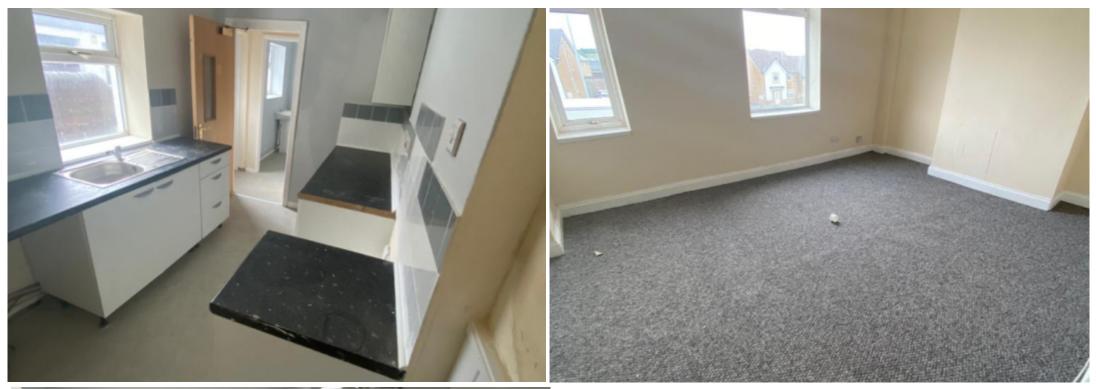

## **Main Particulars**

Easy move are pleased to be offering these two self contained flats for sale in Hanley. There is parking at the rear of the property.

Upon entrance to the ground floor you are greeted by the hallway which contains fitted carpet. Off the hallway you come to the bedroom which contains fitted carpet. Along is the reception room which contains fitted carpet. Off the reception room is the kitchen which consists of worktop with integrated sink, wall mounted cupboards, under counter cupboards for extra storage, space for a washing machine, fridge, freezer, cooker, tiled walls and lino flooring. To the rear of the property is the large bathroom which consists of shower with glass cubical, wash basin, w/c, tiled walls and lino flooring.