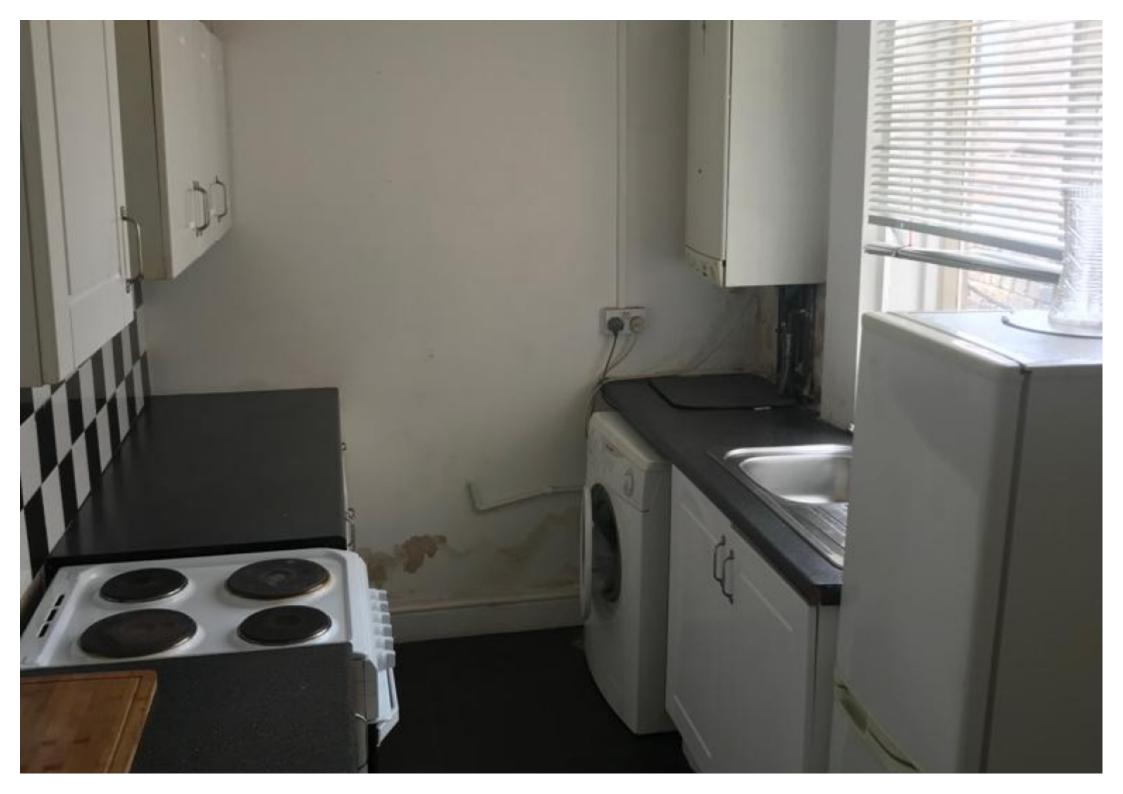

#### **Main Particulars**

We welcome to the market this 3-bedroom property for sale in the Shelton area. There is street parking at the front of the property.

Upon entrance you are greeted by the hallway which consists of tiled flooring. This leads to the first reception room which consists of fitted carpet. Along the hallway take you to the second large reception room which consists of fitted carpet. Next is the kitchen which consists of all mounted cupboards, under counter cupboards for extra storage, Space for a washing machine, fridge, freezer and cooker. There is a garden to the rear of the property