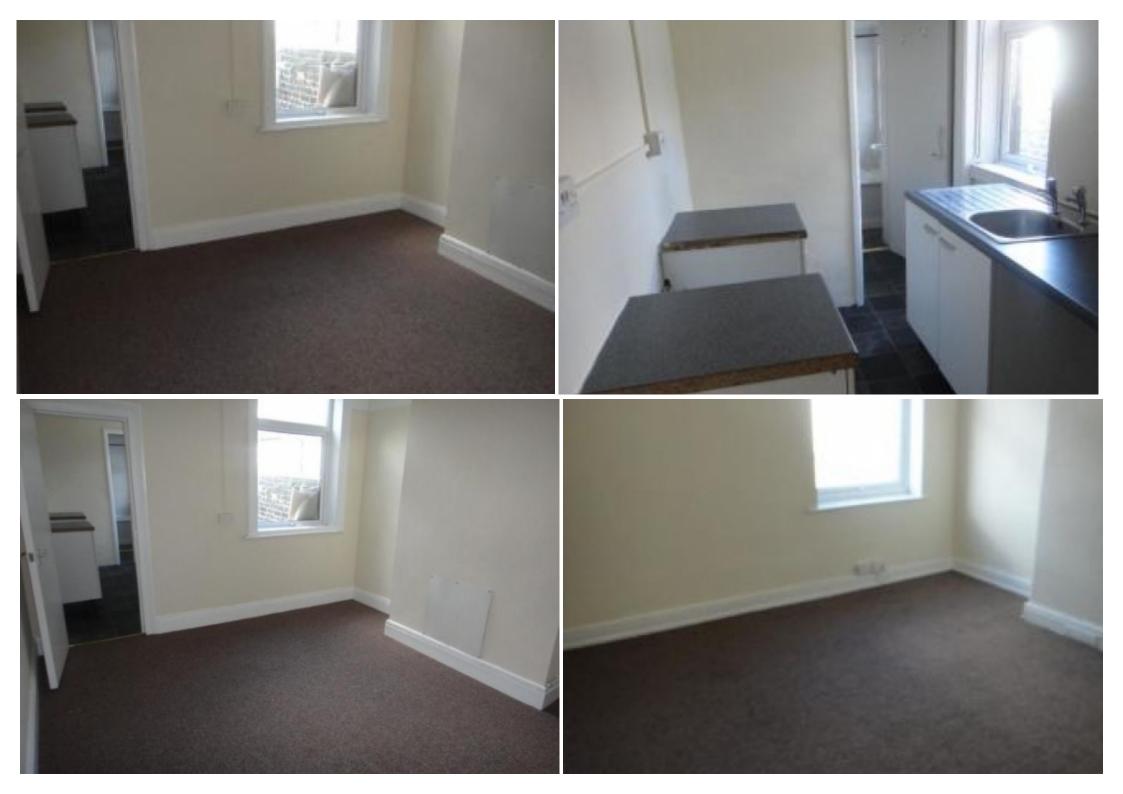

Upon entrance you are greeted by the hallway which leads to the first reception room which consists of fitted carpet. Along the hallway it opens up to the second reception room which consists of fitted carpet. We then come to the kitchen witch consists of wall mounted cupboards, under counter cupboards for extra storage, Space for a washing machine, fridge, freezer, cooker and lino flooring. The kitchen leads to the downstairs bathroom which consists of bath, wash basin, w/c, tiled walls and lino flooring. There is a garden at the rear of the property.

On the first floor the property consists of 2 spacious double bedrooms both with fitted carpet.

There property has GCH and DG throughout.

Telephone: 01782 844 700