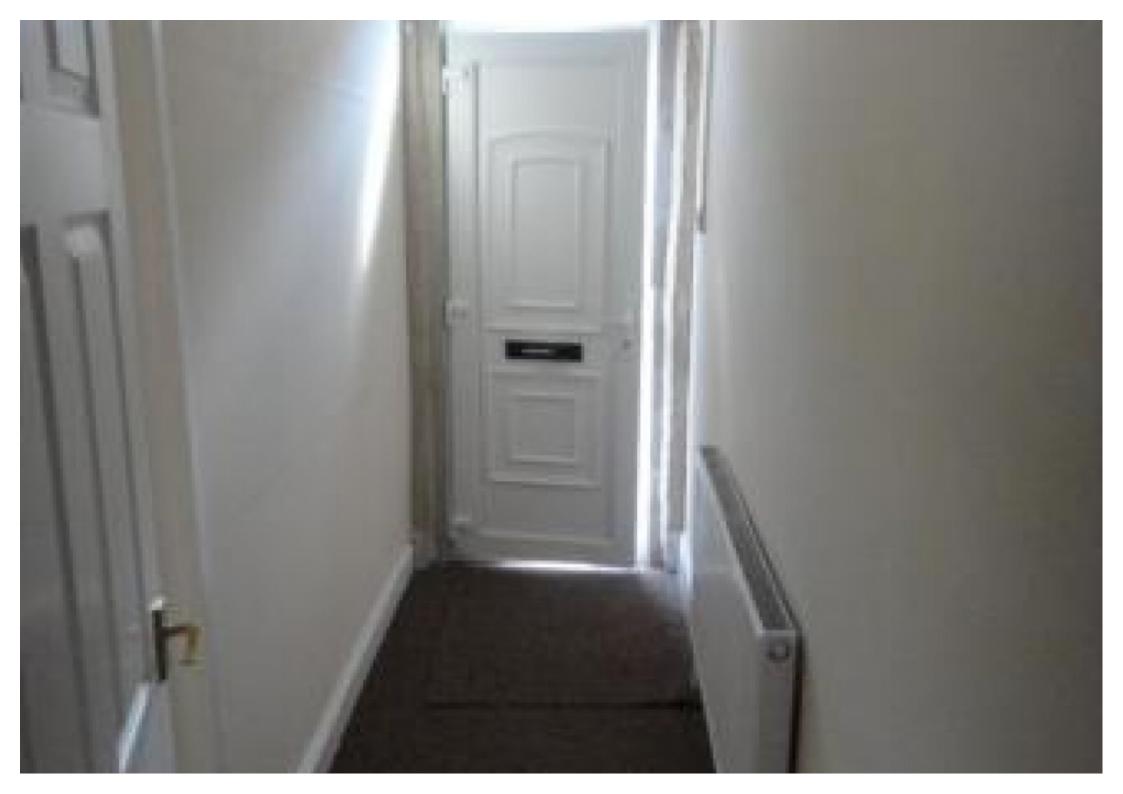

Upon entrance you are greeted by the hallway which leads to the first reception room which consists of fitted carpet. Along the hallway it opens up to the second reception room which consists of fitted carpet. We then come to the kitchen witch consists of wall mounted cupboards, under counter cupboards for extra storage, Space for a washing machine, fridge, freezer, cooker and lino flooring. The kitchen leads to the downstairs bathroom which consists of bath, wash basin, w/c, tiled walls and lino flooring. There is a garden at the rear of the property.