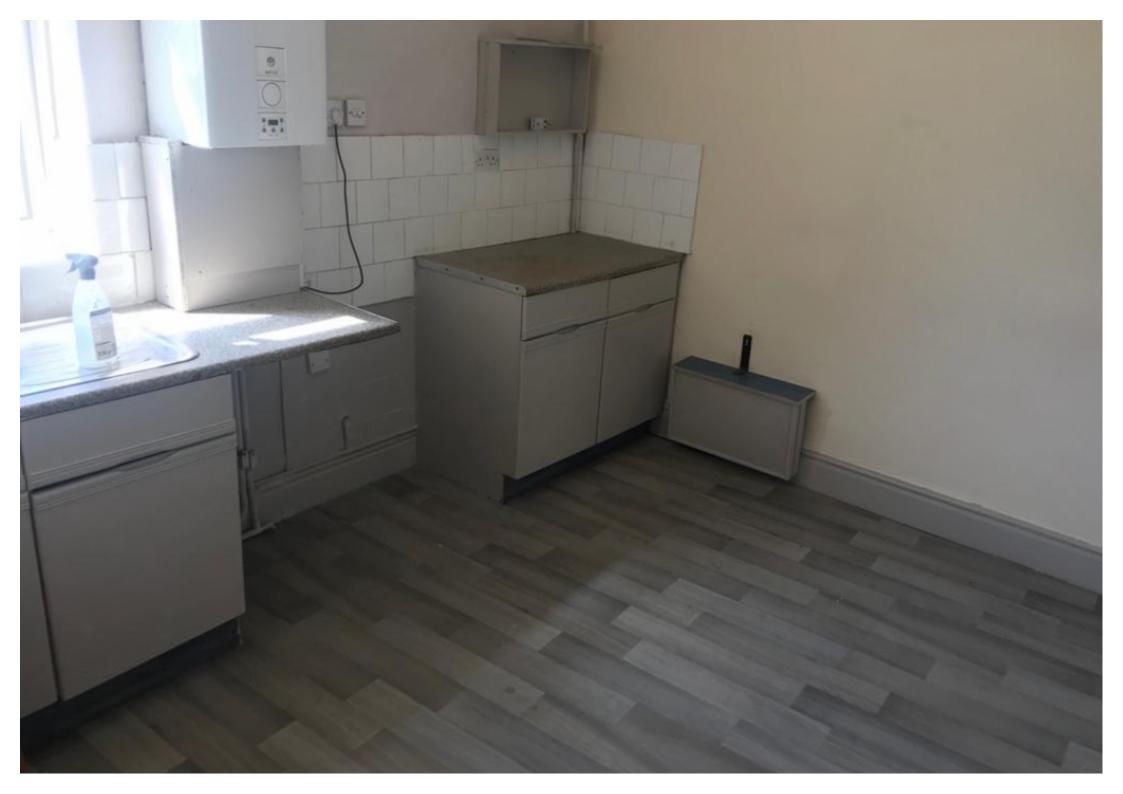

## **Main Particulars**

Situated in a poplar and quite area Easy move are pleased to be offering this 1 bedroom flat in Shelton. There is street parking at the front of the property.

Upon entrance to the property you are greeted by the hallway which takes you into the kitchen which consists of worktop with integrated sink, wall mounted cupboards, under counter cupboards for extra storage, space for a washing machine, fridge, freezer, tiled walls and lino flooring. Next is the living/bedroom which consists of fitted carpet. It then leads to the bathroom which consists of bath, wash basin, w/c tiled walls and lino flooring.