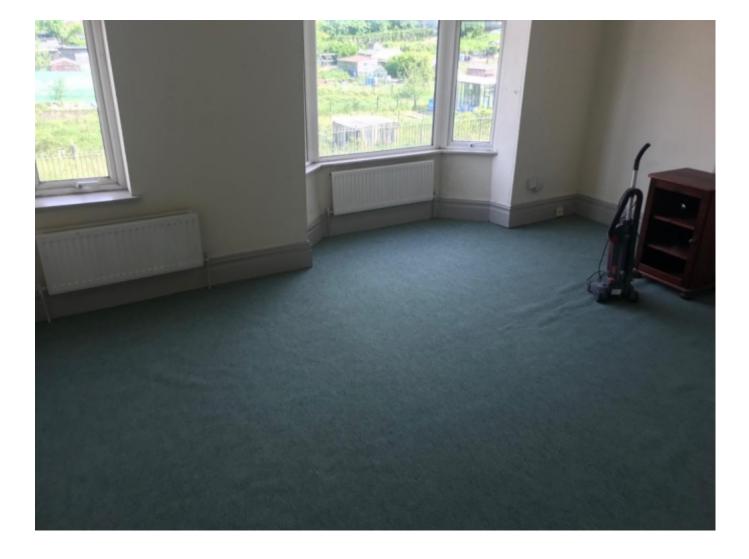

## **Main Particulars**

Situated in a poplar and quite area Easy move are pleased to be offering this 1 bedroom flat in Shelton. There is street parking at the front of the property.

Upon entrance to the property you are greeted by the hallway which takes you into the kitchen which consists of worktop with integrated sink, wall mounted cupboards, under counter cupboards for extra storage, space for a washing machine, fridge, freezer, tiled walls and lino flooring. Next is the living/bedroom which consists of fitted carpet. It then leads to the bathroom which consists of bath, wash basin, w/c tiled walls and lino flooring.