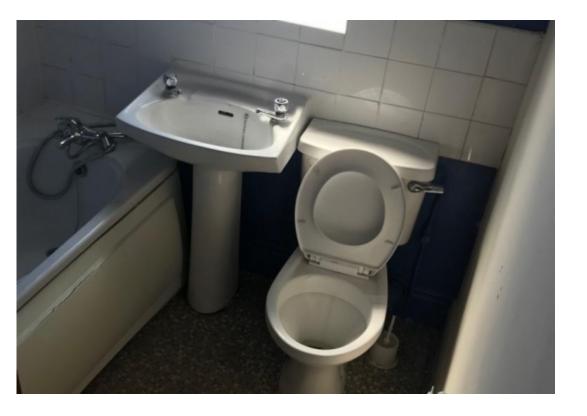

## **Main Particulars**

Situated in a poplar and quite area Easy move are pleased to be offering this 1 bedroom flat in Shelton. There is street parking at the front of the property.

Upon entrance to the property you are greeted by the hallway which takes you into the kitchen which consists of worktop with integrated sink, wall mounted cupboards, under counter cupboards for extra storage, space for a washing machine, fridge, freezer, tiled walls and lino flooring. Next is the living/bedroom which consists of fitted carpet. It then leads to the bathroom which consists of bath, wash basin, w/c tiled walls and lino flooring.