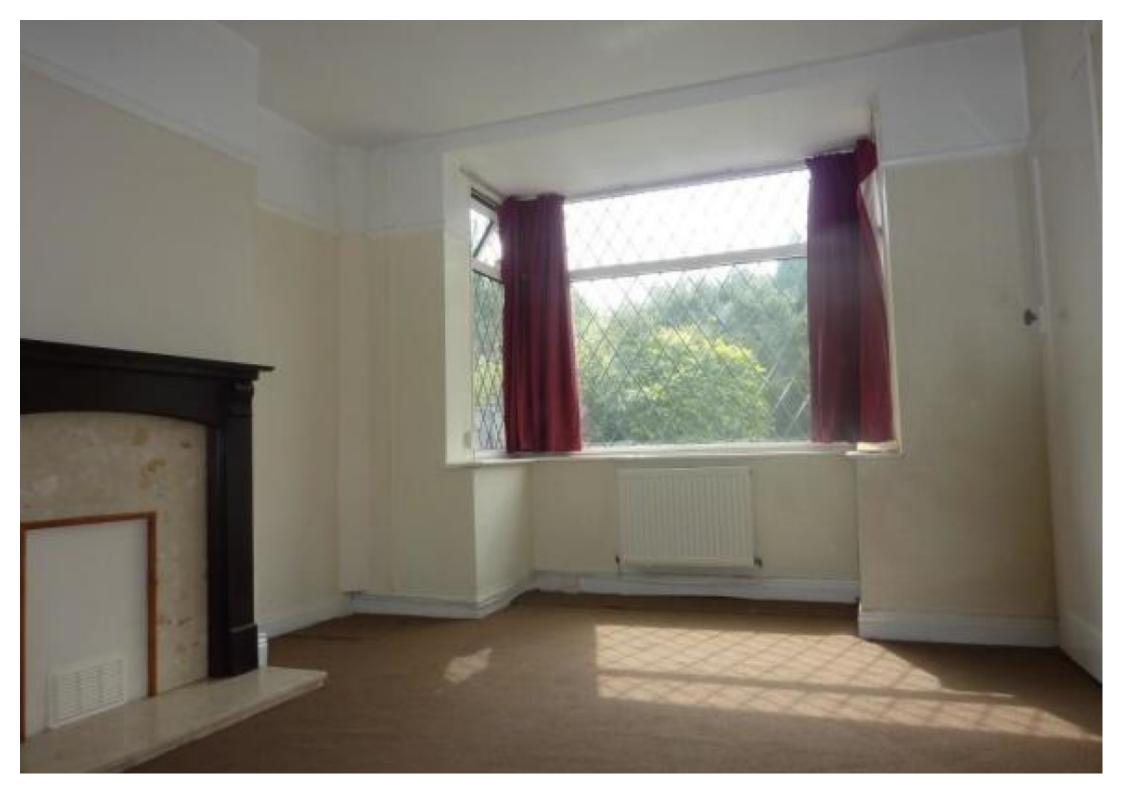

Upon entrance to the property you are greeted by the entrance hall which then leads to the reception room which consists of fitted carpet and fire hearth. Next if the kitchen which consists worktop with integrated sink, wall mounted cupboards, under counter cupboards for extra storage, space for a washing machine, fridge, freezer, space for a cooker