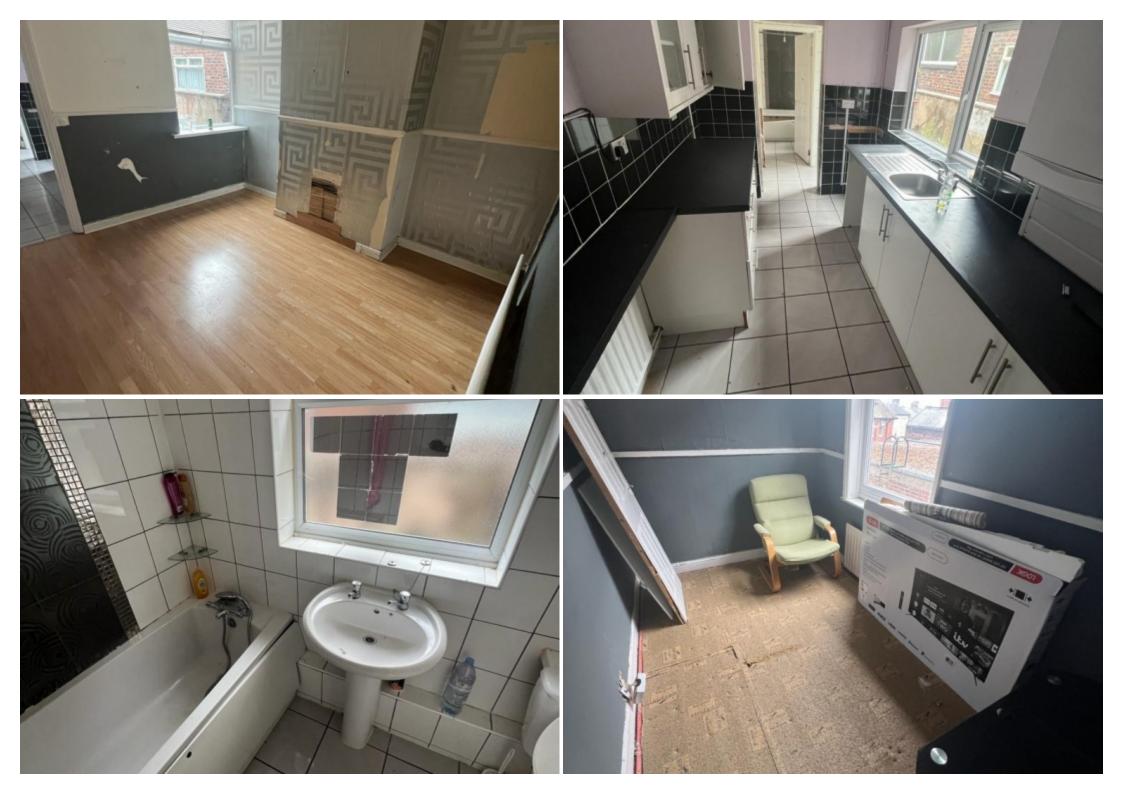

## **Main Particulars**

We welcome to the market this 3- bedroom fmaily home to rent in Shelton. There is street parking at the front of the property.

On the ground floor the property consists of 2 spacious reception rooms, family kitchen, downstairs bathroom and garden at the rear of the property.

On the first floor the property consists of 3 spacious bedrooms all with fitted carpet.

There is GCH and DG throughout the property.

Where the property is situated has great access to the city, close to all local amenities, local schools, local college, local university, local train station and local doctors.