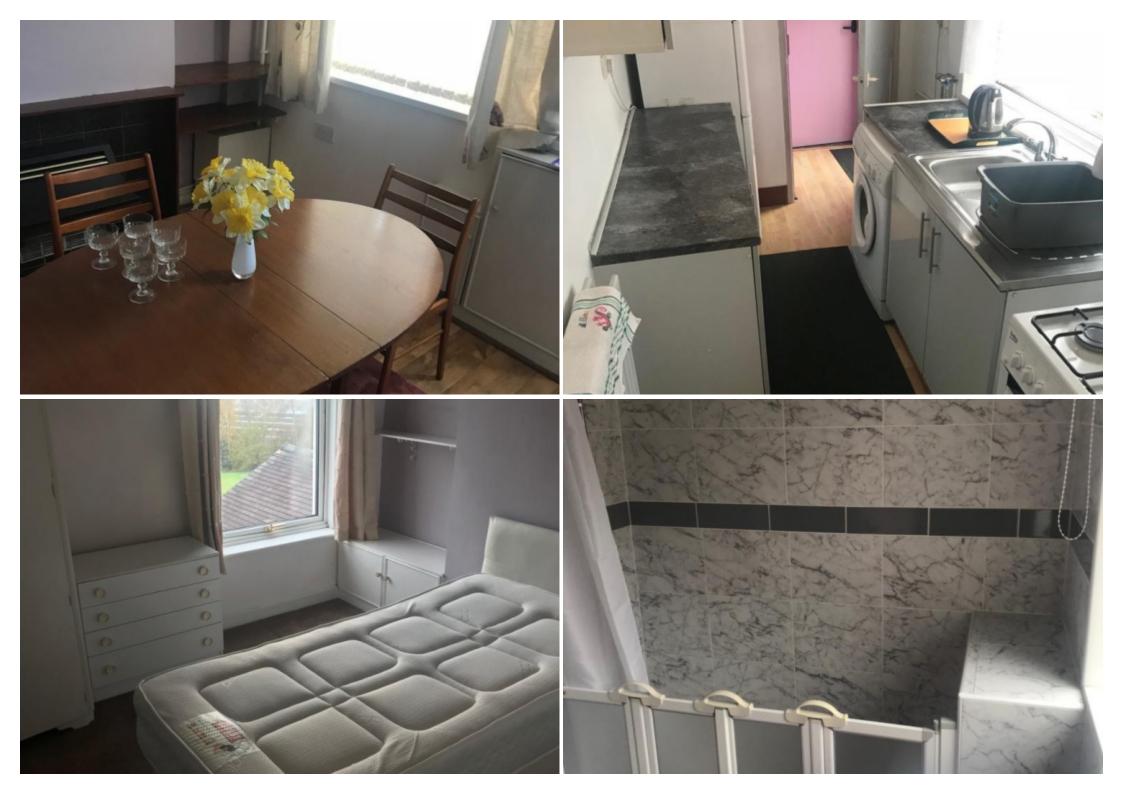

## **Main Particulars**

We are pleased to present this 2- bedroom family home to rent in Tunstall. There is street parking at the front of the property.

Upon entrance to the property you are greeted by the first reception room which consists of fitted carpet. Which leads to the second reception room which consists of fitted carpet and fire hearth. Off the reception room is the family kitchen which consists of worktops with integrated sink, wall mounted cupboards, under counter cupboards, space for a washing machine, fridge, freezer, cooker tiled walls and lino flooring. Off the kitchen is the bathroom which consists of bath, wash basin, w/c, tiled walls and lino flooring.

There is a garden at the rear of the property.

On the first floor the property consists of 2 spacious bedrooms both with fitted carpet.

There is GCH and DG throughout the property.

Where the property is situated has great access to the city, close to all local amenities, local shops, local school, local doctors and local bus route.