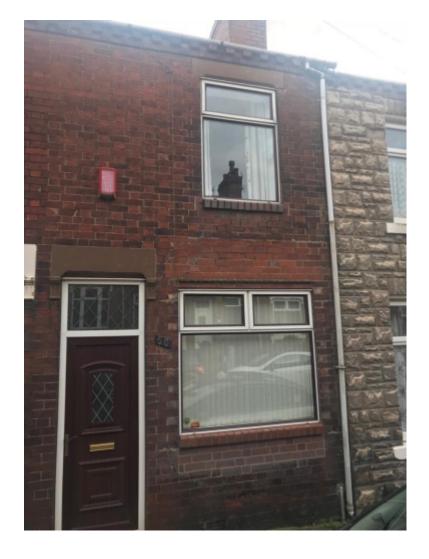

## **Main Particulars**

We are pleased to present this 2- bedroom family home to rent in Tunstall. There is street parking at the front of the property.

Upon entrance to the property you are greeted by the first reception room which consists of fitted carpet. Which leads to the second reception room which consists of fitted carpet and fire hearth. Off the reception room is the family kitchen which consists of worktops with integrated sink, wall mounted cupboards, under counter cupboards, space for a washing machine, fridge, freezer, cooker tiled walls and lino flooring. Off the kitchen is the bathroom which consists of bath, wash basin, w/c, tiled walls and lino flooring.