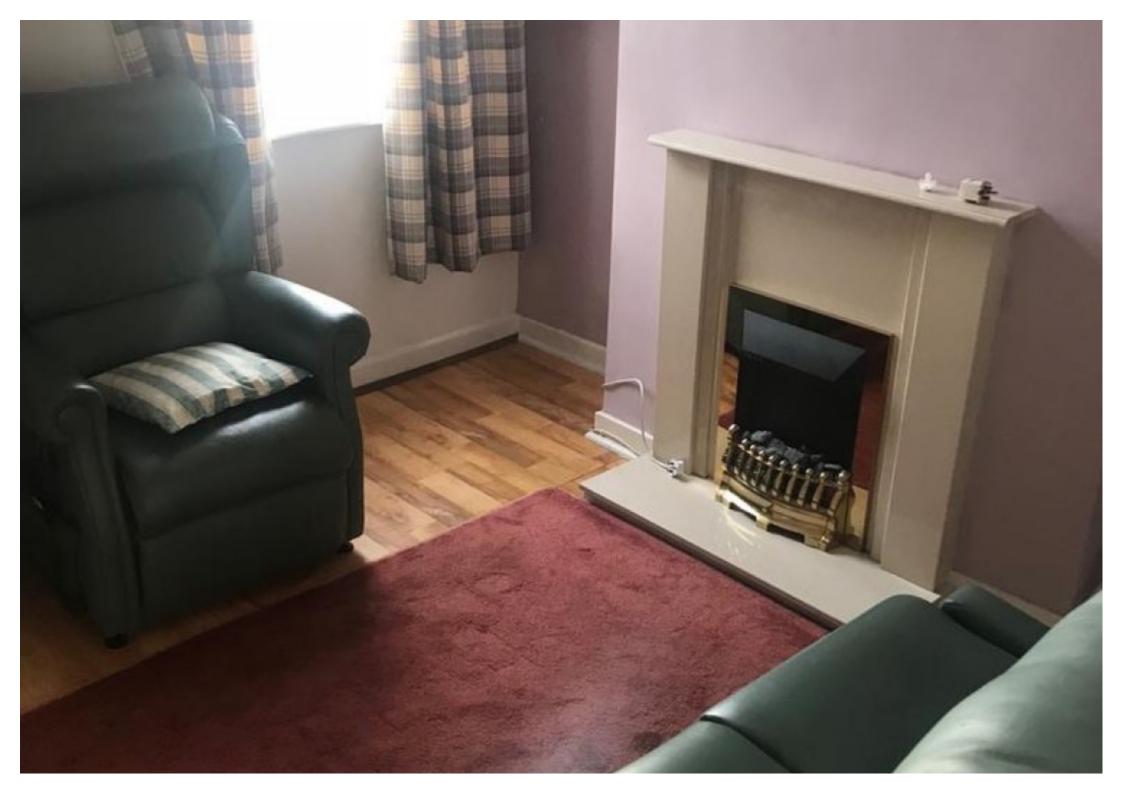

## **Main Particulars**

We are pleased to present this 2- bedroom family home to rent in Tunstall. There is street parking at the front of the property.

Upon entrance to the property you are greeted by the first reception room which consists of fitted carpet. Which leads to the second reception room which consists of fitted carpet and fire hearth. Off the reception room is the family kitchen which consists of worktops with integrated sink, wall mounted cupboards, under counter cupboards, space for a washing machine, fridge, freezer, cooker tiled walls and lino flooring. Off the kitchen is the bathroom which consists of bath, wash basin, w/c, tiled walls and lino flooring.