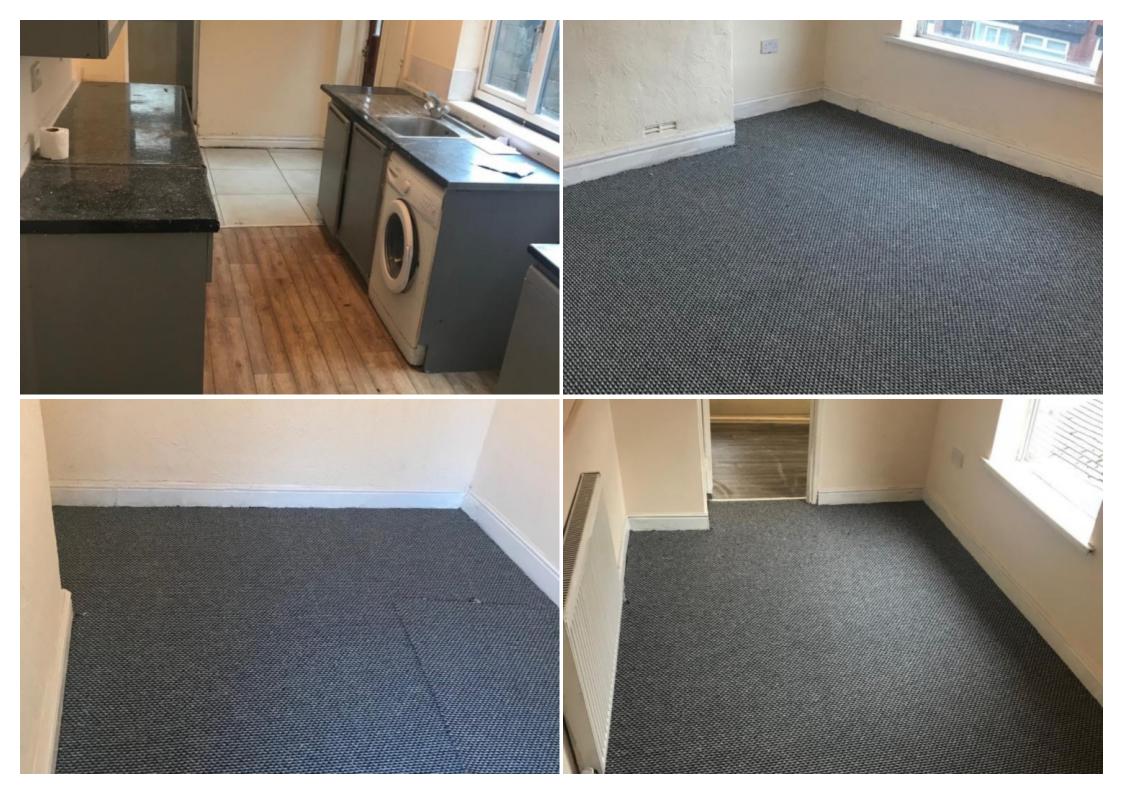

Upon entrance of the property you are greeted by the entrance hall which consists of fitted carpets. Off the entrance hall is 2 reception room which consists of fitted carpet/ Following on from the reception room is the kitchen which consists of worktops with integrated sink, under counter cupboards, wall mounted cupboards for extra storage, space for a cooker, splash back tiles, dining area space, laminate flooring fitted in the kitchen area and also tiled flooring in the dining area and the toilet. There is also a downstairs toilet off the kitchen. There is a back garden at the rear of the property.

On the first floor the property consists of 3 spacious bedrooms all with fitted carpet. Off the bedrooms is the family bathroom which consists of bath, wash basin, W/C and lino flooring.

There is GCH and DG throughout the property.